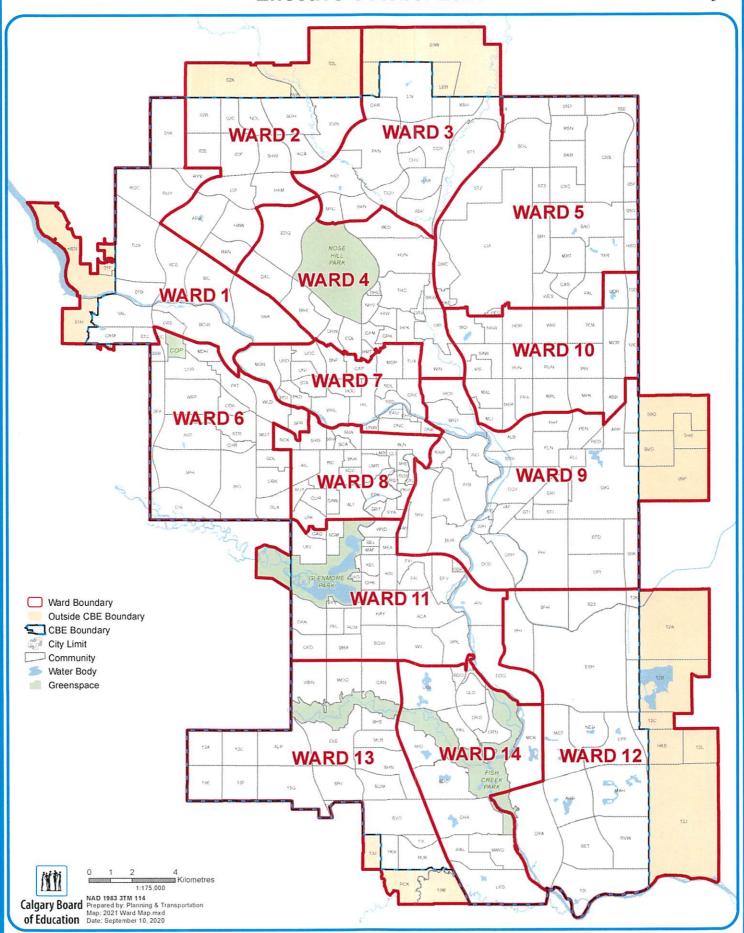

# City of Calgary | Ward Boundaries Effective October 2021

# Ward Boundary Descriptions for The Calgary Board of Education

# **Effective October 18, 2021**

## Ward 1

| North Boundary | 144 Avenue NW                                                                                                                                                                                                                                      |
|----------------|----------------------------------------------------------------------------------------------------------------------------------------------------------------------------------------------------------------------------------------------------|
| East Boundary  | 85 Street, 112 Avenue, 69 Street, 69 Street alignment, Stoney Trail, Crowchild Trail NW                                                                                                                                                            |
| South Boundary | 32 Avenue, Bow River, East parcel boundary of 1830 Sarcee Trail W, Sarcee Trail, Trans Canada Highway, future Stoney Trail alignment, 2 Avenue SW, west along the south boundary of Crestmont community (Township Road 245 alignment)              |
| West Boundary  | West boundary of Crestmont community, Trans Canada Highway, west boundary of Valley Ridge community, Bow River, Twelve Mile Coulee Road NW alignment, Twelve Mile Coulee Road NW (excludes Lynx Ridge), Country Hills Blvd NW, Rocky Ridge Road NW |

## Ward 2

| North Boundary | 144 Avenue NW, 14 Street NW                                                                  |
|----------------|----------------------------------------------------------------------------------------------|
| East Boundary  | 14 Street, Stoney Trail, Shaganappi Trail, Country Hills Boulevard, Sarcee Trail NW          |
| South Boundary | Crowchild Trail NW                                                                           |
| West Boundary  | Stoney Trail NW, 69 Street NW alignment, 69 Street NW, 112 Avenue NW alignment, 85 Street NW |

# Ward 3

| North Boundary | 144 Avenue NW, Carringvue Manor NW alignment (to the south), north to northern boundary of Livingston community (north limit of Section 4, Township 26, Range 1, Meridian 5), 6 Street NE, 144 Avenue NE |
|----------------|----------------------------------------------------------------------------------------------------------------------------------------------------------------------------------------------------------|
| East Boundary  | Deerfoot Trail NE                                                                                                                                                                                        |
| South Boundary | Beddington Trail NE, Berkshire Boulevard NW, MacEwan Glen Drive NW, MacEwan Park View NW, North parcel boundary Nose Hill Park                                                                           |
| West Boundary  | Shaganappi Trail, Stoney Trail, 14 Street NW                                                                                                                                                             |

## Ward 4

| North Boundary | Country Hills Boulevard NW, Shaganappi Trail NW, North parcel boundary Nose Hill Park, MacEwan Park View NW, MacEwan Glen Drive NW, Berkshire Boulevard NW, Beddington Trail NW, Beddington Trail NE                                                                                |
|----------------|-------------------------------------------------------------------------------------------------------------------------------------------------------------------------------------------------------------------------------------------------------------------------------------|
| East Boundary  | Deerfoot Trail NE                                                                                                                                                                                                                                                                   |
| South Boundary | 16 Avenue NE, Edmonton Trail NE, 32 Avenue NE, 32 Avenue NW, 32 Avenue NW alignment, North parcel boundary of Confederation Park, 14 Street NW, South parcel boundary of Confederation Park, 19 Street NW, Canmore Road NW, Cochrane Road NW, Morley Trail NW, Charleswood Drive NW |
| West Boundary  | Crowchild Trail NW, Sarcee Trail NW                                                                                                                                                                                                                                                 |

# Ward 5

| North Boundary | City Limits                                                                                                                                                                                                                                                                                                                                                                                         |
|----------------|-----------------------------------------------------------------------------------------------------------------------------------------------------------------------------------------------------------------------------------------------------------------------------------------------------------------------------------------------------------------------------------------------------|
| East Boundary  | City Limits                                                                                                                                                                                                                                                                                                                                                                                         |
| South Boundary | 64 Avenue NE alignment, 64 Avenue NE, 68 Street NE, McKnight Boulevard NE, 48 Avenue NE alignment, 48 Avenue NE, East/North and West parcel boundary 2600 – 48 Avenue NE, North parcel boundary 2520 – 48 Avenue NE, Barlow Trail NE, McKnight Boulevard NE, 15 Street NE alignment, 1530 Aviation Road NE - north and west parcel boundary, McKnight Boulevard NE alignment, McKnight Boulevard NE |
| West Boundary  | Deerfoot Trail NE                                                                                                                                                                                                                                                                                                                                                                                   |

## Ward 6

| North Boundary | 2 Avenue SW, future Stoney Trail SW alignment, 16 Avenue NW, Sarcee Trail W, East parcel boundary of 1830 Sarcee Trail W, Bow River |
|----------------|-------------------------------------------------------------------------------------------------------------------------------------|
| East Boundary  | 29 Street SW alignment (to north), 8 Avenue SW, Spruce Drive SW, Bow Trail SW, 45 Street SW, 17 Avenue SW, 37 Street SW             |
| South Boundary | City Limits                                                                                                                         |
| West Boundary  | City Limits                                                                                                                         |

## Ward 7

| North Boundary | 32 Avenue NW alignment, 32 Avenue NW, Charleswood Drive NW, Morley Trail NW, Cochrane Road NW, Canmore Road NW, 19 Street NW, South parcel boundary of Confederation Park, 14 Street NW, North parcel boundary of Confederation Park, 32 Avenue NW alignment, 32 Avenue NW, 32 Avenue NE |
|----------------|------------------------------------------------------------------------------------------------------------------------------------------------------------------------------------------------------------------------------------------------------------------------------------------|
| East Boundary  | Edmonton Trail NE, 4 Street NE, Bow River, Elbow River                                                                                                                                                                                                                                   |
| South Boundary | CP Rail Tracks north of 10 Avenue SW, 14 Street SW                                                                                                                                                                                                                                       |
| West Boundary  | Bow River                                                                                                                                                                                                                                                                                |

# Ward 8

| North Boundary | Bow River, 14 Street SW, CP Rail Tracks north of 10 Avenue SW                                                                                                                                                                  |
|----------------|--------------------------------------------------------------------------------------------------------------------------------------------------------------------------------------------------------------------------------|
| East Boundary  | Elbow River, Macleod Trail S                                                                                                                                                                                                   |
| South Boundary | 50 Avenue SW, 50 Avenue SW alignment, 50 Avenue SW, Crowchild Trail, Regional Pathway 54 Avenue SW alignment, East and North parcel boundary 2922 Peacekeepers Way SW, Peacekeepers Way SW, Richard Road SW, Glenmore Trail SW |
| West Boundary  | 37 Street SW, 17 Avenue SW, 45 Street SW, Bow Trail SW, Spruce Drive SW, 8 Avenue SW, 29 Street SW alignment (to north)                                                                                                        |

# Ward 9

| North Boundary | 16 Avenue, Deerfoot Trail NE, Memorial Drive E, 68 Street SE, CNR Tracks, Stoney Trail E, 16 Avenue NE |
|----------------|--------------------------------------------------------------------------------------------------------|
| East Boundary  | 84 Street SE                                                                                           |
| South Boundary | Glenmore Trail                                                                                         |
| West Boundary  | Macleod Trail S, Elbow River, Bow River, 4 Street NE, Edmonton Trail NE                                |

## Ward 10

| North Boundary | McKnight Boulevard NE, McKnight Boulevard NE alignment, 1530 Aviation Road NE - West and north parcel boundary, 15 Street NE alignment, McKnight Boulevard NE, Barlow Trail NE, North parcel boundary 2520 – 48 Avenue NE, West/North and East parcel boundary 2600 – 48 Avenue NE, 48 Avenue NE, 48 Avenue NE alignment, McKnight Boulevard NE, 68 Street NE, 64 Avenue NE, 64 Avenue NE alignment |
|----------------|-----------------------------------------------------------------------------------------------------------------------------------------------------------------------------------------------------------------------------------------------------------------------------------------------------------------------------------------------------------------------------------------------------|
| East Boundary  | City Limits                                                                                                                                                                                                                                                                                                                                                                                         |
| South Boundary | 16 Avenue NE, Stoney Trail E, CNR Tracks, 68 Street SE, Memorial Drive E                                                                                                                                                                                                                                                                                                                            |
| West Boundary  | Deerfoot Trail NE                                                                                                                                                                                                                                                                                                                                                                                   |

# Ward 11

| North Boundary | Glenmore Trail, Richard Road SW, Peacekeepers WY SW, North and East parcel boundary 2922 Peacekeepers WY SW, Regional Pathway 54 Avenue SW alignment, Crowchild Trail, 50 Avenue, 50 Avenue alignment, 50 Avenue, Macleod Trail SW, Glenmore Trail SW |
|----------------|-------------------------------------------------------------------------------------------------------------------------------------------------------------------------------------------------------------------------------------------------------|
| East Boundary  | 24 Street SE, 86 Avenue SE alignment, 24 Street SE, Deerfoot Trail SE                                                                                                                                                                                 |
| South Boundary | 130 Avenue SE, Bow River, Deerfoot Trail SE, off-ramp to Southbound Deerfoot Trail from Northbound Bow Bottom Trail, on-ramp to Bow Bottom Trail from Anderson Road SE, Anderson Road S                                                               |
| West Boundary  | 37 Street SW alignment, 37 Street SW                                                                                                                                                                                                                  |

# Ward 12

| North Boundary | Glenmore Trail SE                                                                                  |
|----------------|----------------------------------------------------------------------------------------------------|
| East Boundary  | 84 Street SE, 146 Avenue SE alignment, 146 Avenue SE, 88 Street SE, 88 Street alignment, Bow River |
| South Boundary | City Limits                                                                                        |
| West Boundary  | Bow River, Stoney Trail SE, Deerfoot Trail SE, 24 Street SE, 86 Avenue SE alignment, 24 Street SE  |

# Ward 13

| North Boundary | Anderson Road alignment, Anderson Road SW                                                                                                           |
|----------------|-----------------------------------------------------------------------------------------------------------------------------------------------------|
| East Boundary  | Macleod Trail S                                                                                                                                     |
| South Boundary | 210 Avenue SW alignment, creek, 210 Avenue SW alignment, 210 Avenue SW, Silverado Plains Circle SW alignment (to north), 194 Avenue SW, City limits |
| West Boundary  | City Limits                                                                                                                                         |

## Ward 14

| North Boundary | Anderson Road S, off-ramp from Anderson Road to Bow Bottom Trail, off-ramp from Northbound Bow Bottom Trail to Southbound Deerfoot Trail, Bow River, 130 Avenue SE alignment, 130 Avenue SE |
|----------------|---------------------------------------------------------------------------------------------------------------------------------------------------------------------------------------------|
| East Boundary  | Deerfoot Trail, Stoney Trail SE, Bow River, City Limits                                                                                                                                     |
| South Boundary | City Limits                                                                                                                                                                                 |
| West Boundary  | Macleod Trail S                                                                                                                                                                             |