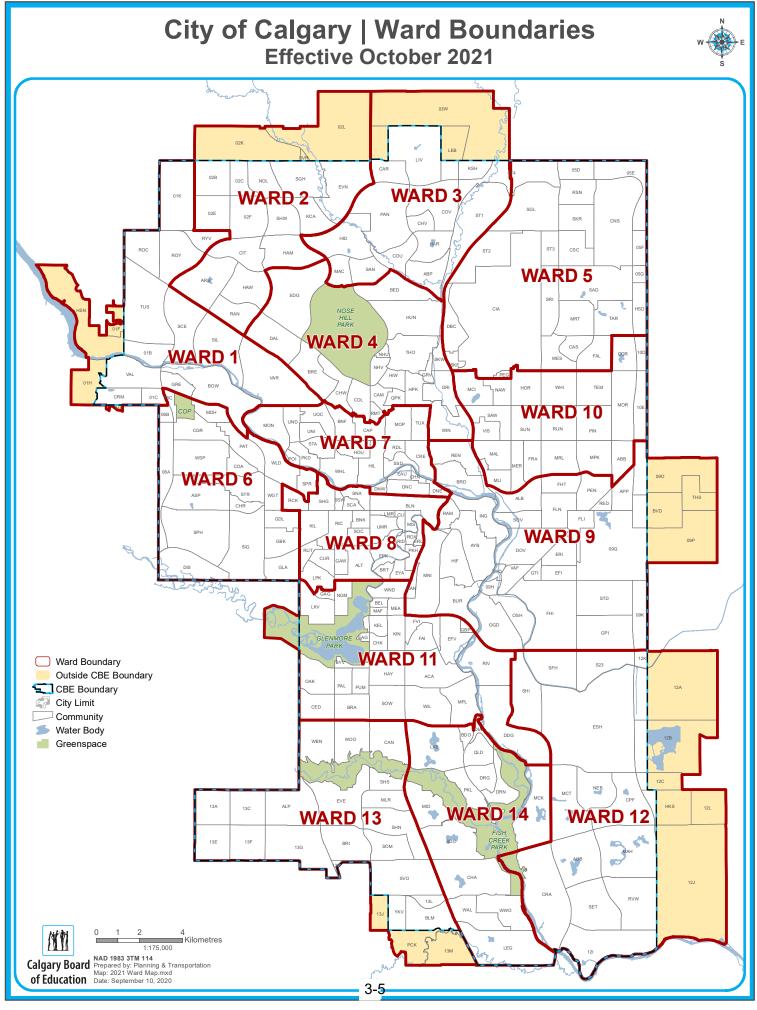

Now Therefore, it is hereby resolved that the Board of Trustees of The Calgary Board of Education (The Calgary School Division) enacts as follows:

- 1. Pursuant to Section 76(1)(a) of the *Education Act*, The Calgary Board of Education provides for the nomination and election of Trustees by ward in the following manner:
  - (i) One (1) trustee to be elected in Wards 1 and 2
  - (ii) One (1) trustee to be elected in Wards 3 and 4
  - (iii) One (1) trustee to be elected in Wards 5 and 10
  - (iv) One (1) trustee to be elected in Wards 6 and 7
  - (v) One (1) trustee to be elected in Wards 8 and 9
  - (vi) One (1) trustee to be elected in Wards 11 and 13
  - (vii) One (1) trustee to be elected in Wards 12 and 14.
- 2. The boundaries of the wards for school purposes shall be as shown in the map attached as Schedule "A" hereto, shaded areas excluded, and hereby incorporated as part of this Bylaw and as set out in Schedule B attached hereto and hereby incorporated as part of this Bylaw. In case of any discrepancy between Schedule "A" and Schedule "B", the boundaries for Wards for school board election purpose set out in Schedule "B" shall prevail.

## Ward Boundary Descriptions for The Calgary Board of Education

## Effective October 18, 2021

#### Ward 1

| North Boundary | 144 Avenue NW                                                                                                                                                                                                                                      |
|----------------|----------------------------------------------------------------------------------------------------------------------------------------------------------------------------------------------------------------------------------------------------|
| East Boundary  | 85 Street, 112 Avenue, 69 Street, 69 Street alignment, Stoney Trail, Crowchild Trail NW                                                                                                                                                            |
| South Boundary | 32 Avenue, Bow River, East parcel boundary of 1830 Sarcee Trail W, Sarcee Trail,                                                                                                                                                                   |
|                | Trans Canada Highway, future Stoney Trail alignment, 2 Avenue SW, west along the south boundary of Crestmont community (Township Road 245 alignment)                                                                                               |
| West Boundary  | West boundary of Crestmont community, Trans Canada Highway, west boundary of Valley Ridge community, Bow River, Twelve Mile Coulee Road NW alignment, Twelve Mile Coulee Road NW (excludes Lynx Ridge), Country Hills Blvd NW, Rocky Ridge Road NW |

#### Ward 2

| North Boundary | 144 Avenue NW, 14 Street NW                                                                  |
|----------------|----------------------------------------------------------------------------------------------|
| East Boundary  | 14 Street, Stoney Trail, Shaganappi Trail, Country Hills Boulevard, Sarcee Trail NW          |
| South Boundary | Crowchild Trail NW                                                                           |
| West Boundary  | Stoney Trail NW, 69 Street NW alignment, 69 Street NW, 112 Avenue NW alignment, 85 Street NW |

#### Ward 3

| North Boundary | 144 Avenue NW, Carringvue Manor NW alignment (to the south), north to northern boundary of Livingston community (north limit of Section 4, Township 26, Range 1, Meridian 5), 6 Street NE, 144 Avenue NE |
|----------------|----------------------------------------------------------------------------------------------------------------------------------------------------------------------------------------------------------|
| East Boundary  | Deerfoot Trail NE                                                                                                                                                                                        |
| South Boundary | Beddington Trail NE, Berkshire Boulevard NW, MacEwan Glen Drive NW, MacEwan Park View NW, North parcel boundary Nose Hill Park                                                                           |
| West Boundary  | Shaganappi Trail, Stoney Trail, 14 Street NW                                                                                                                                                             |

#### Ward 4

| North Boundary | Country Hills Boulevard NW, Shaganappi Trail NW, North parcel boundary Nose Hill Park, MacEwan Park View NW, MacEwan Glen Drive NW, Berkshire Boulevard NW, Beddington Trail NW, Beddington Trail NE                                                                                |
|----------------|-------------------------------------------------------------------------------------------------------------------------------------------------------------------------------------------------------------------------------------------------------------------------------------|
| East Boundary  | Deerfoot Trail NE                                                                                                                                                                                                                                                                   |
| South Boundary | 16 Avenue NE, Edmonton Trail NE, 32 Avenue NE, 32 Avenue NW, 32 Avenue NW alignment, North parcel boundary of Confederation Park, 14 Street NW, South parcel boundary of Confederation Park, 19 Street NW, Canmore Road NW, Cochrane Road NW, Morley Trail NW, Charleswood Drive NW |
| West Boundary  | Crowchild Trail NW, Sarcee Trail NW                                                                                                                                                                                                                                                 |

#### Ward 5

| North Boundary | City Limits                                                                                                                                                                                                                                                                                                                                                                                         |
|----------------|-----------------------------------------------------------------------------------------------------------------------------------------------------------------------------------------------------------------------------------------------------------------------------------------------------------------------------------------------------------------------------------------------------|
| East Boundary  | City Limits                                                                                                                                                                                                                                                                                                                                                                                         |
| South Boundary | 64 Avenue NE alignment, 64 Avenue NE, 68 Street NE, McKnight Boulevard NE, 48 Avenue NE alignment, 48 Avenue NE, East/North and West parcel boundary 2600 – 48 Avenue NE, North parcel boundary 2520 – 48 Avenue NE, Barlow Trail NE, McKnight Boulevard NE, 15 Street NE alignment, 1530 Aviation Road NE - north and west parcel boundary, McKnight Boulevard NE alignment, McKnight Boulevard NE |
| West Boundary  | Deerfoot Trail NE                                                                                                                                                                                                                                                                                                                                                                                   |

## Ward 6

| North Boundary | 2 Avenue SW, future Stoney Trail SW alignment, 16 Avenue NW, Sarcee Trail W, East parcel boundary of 1830 Sarcee Trail W, Bow River |
|----------------|-------------------------------------------------------------------------------------------------------------------------------------|
| East Boundary  | 29 Street SW alignment (to north), 8 Avenue SW, Spruce Drive SW, Bow Trail SW, 45 Street SW, 17 Avenue SW, 37 Street SW             |
| South Boundary | City Limits                                                                                                                         |
| West Boundary  | City Limits                                                                                                                         |

#### Ward 7

| North Boundary | 32 Avenue NW alignment, 32 Avenue NW, Charleswood Drive NW, Morley Trail NW, Cochrane Road NW, Canmore Road NW, 19 Street NW, South parcel boundary of Confederation Park, 14 Street NW, North parcel boundary of Confederation Park, 32 Avenue NW alignment, 32 Avenue NW, 32 Avenue NE |
|----------------|------------------------------------------------------------------------------------------------------------------------------------------------------------------------------------------------------------------------------------------------------------------------------------------|
| East Boundary  | Edmonton Trail NE, 4 Street NE, Bow River, Elbow River                                                                                                                                                                                                                                   |
| South Boundary | CP Rail Tracks north of 10 Avenue SW, 14 Street SW                                                                                                                                                                                                                                       |
| West Boundary  | Bow River                                                                                                                                                                                                                                                                                |

## Ward 8

| North Boundary | Bow River, 14 Street SW, CP Rail Tracks north of 10 Avenue SW                                                                                                                                                                  |
|----------------|--------------------------------------------------------------------------------------------------------------------------------------------------------------------------------------------------------------------------------|
| East Boundary  | Elbow River, Macleod Trail S                                                                                                                                                                                                   |
| South Boundary | 50 Avenue SW, 50 Avenue SW alignment, 50 Avenue SW, Crowchild Trail, Regional Pathway 54 Avenue SW alignment, East and North parcel boundary 2922 Peacekeepers Way SW, Peacekeepers Way SW, Richard Road SW, Glenmore Trail SW |
| West Boundary  | 37 Street SW, 17 Avenue SW, 45 Street SW, Bow Trail SW, Spruce Drive SW, 8 Avenue SW, 29 Street SW alignment (to north)                                                                                                        |

## Ward 9

| North Boundary | 16 Avenue, Deerfoot Trail NE, Memorial Drive E, 68 Street SE, CNR Tracks, Stoney Trail E, 16 Avenue NE |
|----------------|--------------------------------------------------------------------------------------------------------|
| East Boundary  | 84 Street SE                                                                                           |
| South Boundary | Glenmore Trail                                                                                         |
| West Boundary  | Macleod Trail S, Elbow River, Bow River, 4 Street NE, Edmonton Trail NE                                |

#### Ward 10

| North Boundary | McKnight Boulevard NE, McKnight Boulevard NE alignment, 1530 Aviation Road NE - West and north parcel boundary, 15 Street NE alignment, McKnight Boulevard NE, Barlow Trail NE, North parcel boundary 2520 – 48 Avenue NE, West/North and East parcel boundary 2600 – 48 Avenue NE, 48 Avenue NE, 48 Avenue NE alignment, McKnight Boulevard NE, 68 Street NE, 64 Avenue NE, 64 Avenue NE alignment |
|----------------|-----------------------------------------------------------------------------------------------------------------------------------------------------------------------------------------------------------------------------------------------------------------------------------------------------------------------------------------------------------------------------------------------------|
| East Boundary  | City Limits                                                                                                                                                                                                                                                                                                                                                                                         |
| South Boundary | 16 Avenue NE, Stoney Trail E, CNR Tracks, 68 Street SE, Memorial Drive E                                                                                                                                                                                                                                                                                                                            |
| West Boundary  | Deerfoot Trail NE                                                                                                                                                                                                                                                                                                                                                                                   |

## Ward 11

| North Boundary | Glenmore Trail, Richard Road SW, Peacekeepers WY SW, North and East parcel boundary 2922 Peacekeepers WY SW, Regional Pathway 54 Avenue SW alignment, Crowchild Trail, 50 Avenue, 50 Avenue alignment, 50 Avenue, Macleod Trail SW, Glenmore Trail SW |
|----------------|-------------------------------------------------------------------------------------------------------------------------------------------------------------------------------------------------------------------------------------------------------|
| East Boundary  | 24 Street SE, 86 Avenue SE alignment, 24 Street SE, Deerfoot Trail SE                                                                                                                                                                                 |
| South Boundary | 130 Avenue SE, Bow River, Deerfoot Trail SE, off-ramp to Southbound Deerfoot Trail from Northbound Bow Bottom Trail, on-ramp to Bow Bottom Trail from Anderson Road SE, Anderson Road S                                                               |
| West Boundary  | 37 Street SW alignment, 37 Street SW                                                                                                                                                                                                                  |

#### Ward 12

| North Boundary | Glenmore Trail SE                                                                                  |
|----------------|----------------------------------------------------------------------------------------------------|
| East Boundary  | 84 Street SE, 146 Avenue SE alignment, 146 Avenue SE, 88 Street SE, 88 Street alignment, Bow River |
| South Boundary | City Limits                                                                                        |
| West Boundary  | Bow River, Stoney Trail SE, Deerfoot Trail SE, 24 Street SE, 86 Avenue SE alignment, 24 Street SE  |

## Ward 13

| North Boundary | Anderson Road alignment, Anderson Road SW                                                                                                           |
|----------------|-----------------------------------------------------------------------------------------------------------------------------------------------------|
| East Boundary  | Macleod Trail S                                                                                                                                     |
| South Boundary | 210 Avenue SW alignment, creek, 210 Avenue SW alignment, 210 Avenue SW, Silverado Plains Circle SW alignment (to north), 194 Avenue SW, City limits |
| West Boundary  | City Limits                                                                                                                                         |

## Ward 14

| North Boundary | Anderson Road S, off-ramp from Anderson Road to Bow Bottom Trail, off-ramp from Northbound Bow Bottom Trail to Southbound Deerfoot Trail, Bow River, 130 Avenue SE alignment, 130 Avenue SE |
|----------------|---------------------------------------------------------------------------------------------------------------------------------------------------------------------------------------------|
| East Boundary  | Deerfoot Trail, Stoney Trail SE, Bow River, City Limits                                                                                                                                     |
| South Boundary | City Limits                                                                                                                                                                                 |
| West Boundary  | Macleod Trail S                                                                                                                                                                             |