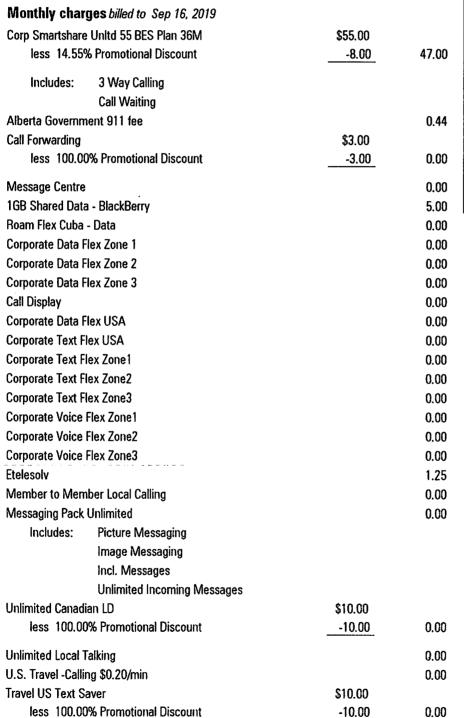

## **CURRENT CHARGES for**

| Monthly charges billed to Aug 16, 2019 |         |       |
|----------------------------------------|---------|-------|
| Corp Smartshare Unitd 55 BES Plan 36M  | \$55.00 |       |
| less 14.55% Promotional Discount       |         | 47.00 |
| Includes: 3 Way Calling                |         |       |
| Call Waiting                           |         |       |
| Alberta Government 911 fee             |         | 0.44  |
| Call Forwarding                        | \$3.00  |       |
| less 100.00% Promotional Discount      |         | 0.00  |
| Message Centre                         |         | 0.00  |
| 1GB Shared Data - BlackBerry           |         | 5.00  |
| Roam Flex Cuba - Data                  |         | 0.00  |
| Corporate Data Flex Zone 1             |         | 0.00  |
| Corporate Data Flex Zone 2             |         | 0.00  |
| Corporate Data Flex Zone 3             |         | 0.00  |
| Call Display                           |         | 0.00  |
| Corporate Data Flex USA                |         | 0.00  |
| Corporate Text Flex USA                |         | 0.00  |
| Corporate Text Flex Zone1              |         | 0.00  |
| Corporate Text Flex Zone2              |         | 0.00  |
| Corporate Text Flex Zone3              |         | 0.00  |
| Corporate Voice Flex Zone1             |         | 0.00  |
| Corporate Voice Flex Zone2             |         | 0.00  |
| Corporate Voice Flex Zone3             |         | 0.00  |
| Etelesolv                              |         | 1.25  |
| Member to Member Local Calling         |         | 0.00  |
| Messaging Pack Unlimited               |         | 0.00  |
| Includes: Picture Messaging            |         |       |
| Image Messaging                        |         |       |
| Incl. Messages                         |         |       |
| Unlimited Incoming Messages            |         |       |
| Unlimited Canadian LD                  | \$10.00 |       |
| less 100.00% Promotional Discount      | -10.00  | 0.00  |
| Unlimited Local Talking                |         | 0.00  |
| U.S. Travel -Calling \$0.20/min        |         | 0.00  |
| Travel US Text Saver                   | \$10.00 |       |
| less 100.00% Promotional Discount      | 10.00   | 0.00  |