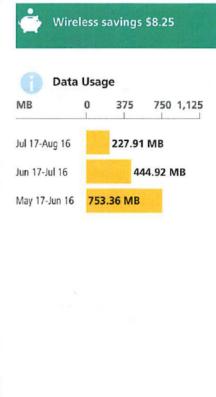

Bill date Jul 16, 2019

381 of 2675

DIANNE YEE

| aming<br>e Roaming<br>Pooled<br>hly Service Fee | Jun 17 - Jul 16<br>Jun 17 - Jul 16<br>Jul 17 - Aug 16                                                                                  | 0.00                                                                                                                                                                                                                                                                                                          |
|-------------------------------------------------|----------------------------------------------------------------------------------------------------------------------------------------|---------------------------------------------------------------------------------------------------------------------------------------------------------------------------------------------------------------------------------------------------------------------------------------------------------------|
| Pooled                                          | 2411 17 241 15                                                                                                                         | 0.00                                                                                                                                                                                                                                                                                                          |
|                                                 | Jul 17 - Aug 16                                                                                                                        |                                                                                                                                                                                                                                                                                                               |
| hly Service Fee                                 | Jul 17 - Aug 10                                                                                                                        | 55.00<br>-8.25<br>0.00<br>0.00<br>0.00<br>46.75                                                                                                                                                                                                                                                               |
| inj berried i de                                | Jul 17 - Aug 16                                                                                                                        |                                                                                                                                                                                                                                                                                                               |
| G & Untld US LD                                 | Jul 17 - Aug 16                                                                                                                        |                                                                                                                                                                                                                                                                                                               |
| deo Messages                                    | Jul 17 - Aug 16                                                                                                                        |                                                                                                                                                                                                                                                                                                               |
| ame Display                                     | Jul 17 - Aug 16                                                                                                                        |                                                                                                                                                                                                                                                                                                               |
| nail                                            | Jul 17 - Aug 16                                                                                                                        |                                                                                                                                                                                                                                                                                                               |
| y charges                                       |                                                                                                                                        |                                                                                                                                                                                                                                                                                                               |
| ımary                                           | Ending Jul 16, 2019                                                                                                                    |                                                                                                                                                                                                                                                                                                               |
|                                                 | Used                                                                                                                                   |                                                                                                                                                                                                                                                                                                               |
|                                                 | 28:00 min:sec                                                                                                                          | ~                                                                                                                                                                                                                                                                                                             |
| Unlimited Anytime Minutes                       | 501:00 min:sec                                                                                                                         | ~                                                                                                                                                                                                                                                                                                             |
| 3GB Pooled Data - Included                      | 290.23 MB                                                                                                                              | ✓                                                                                                                                                                                                                                                                                                             |
| Data Usage - Included                           | 154.69 MB                                                                                                                              | ✓                                                                                                                                                                                                                                                                                                             |
| Messaging Bundle - Incl - Rcvd                  | 17 msgs                                                                                                                                | ~                                                                                                                                                                                                                                                                                                             |
| Messaging Bundle - Incl - Sent                  | 2 msgs                                                                                                                                 | ~                                                                                                                                                                                                                                                                                                             |
|                                                 |                                                                                                                                        | 0.00                                                                                                                                                                                                                                                                                                          |
| re taxes                                        |                                                                                                                                        | 46.75                                                                                                                                                                                                                                                                                                         |
|                                                 |                                                                                                                                        | 2.34                                                                                                                                                                                                                                                                                                          |
| Wireless                                        |                                                                                                                                        | \$49.09                                                                                                                                                                                                                                                                                                       |
|                                                 | Incoming Inter Company Calls Unlimited Anytime Minutes 3GB Pooled Data - Included Data Usage - Included Messaging Bundle - Incl - Rcvd | nail Jul 17 - Aug 16  y charges  Immary Ending Jul 16, 2019  Used  Incoming Inter Company Calls 28:00 min:sec  Unlimited Anytime Minutes 501:00 min:sec  3GB Pooled Data - Included 290.23 MB  Data Usage - Included 154.69 MB  Messaging Bundle - Incl - Rcvd 17 msgs  Messaging Bundle - Incl - Sent 2 msgs |

· / Ju. /

| Monthly            | y charges                      |                     | \$      |
|--------------------|--------------------------------|---------------------|---------|
| Flex Int'l SM      | S Roaming                      | Jul 17 - Aug 16     | 0.00    |
| Flex Zone 1        | Voice Roaming                  | Jul 17 - Aug 16     | 0.00    |
| Corp Share:        | 3GB Pooled                     | Aug 17 - Sep 16     | 55.00   |
| Savings: N         | Monthly Service Fee            | Aug 17 - Sep 16     | -8.25   |
| Unltd US/IN        | T MSG & Untld US LD            | Aug 17 - Sep 16     | 0.00    |
| Unitd Text/P       | ic/Video Messages              | Aug 17 - Sep 16     | 0.00    |
| Call Display       | w/Name Display                 | Aug 17 - Sep 16     | 0.00    |
| Enhanced Vo        | oicemail                       | Aug 17 - Sep 16     | 0.00    |
| Total mor          | nthly charges                  |                     | 46.75   |
| Usage S            | ummary                         | Ending Aug 16, 2019 |         |
| Usage type         |                                | Used                | \$      |
| Voice              | Incoming Inter Company Calls   | 6:00 min:sec        | ~       |
|                    | Unlimited Anytime Minutes      | 141:00 min:sec      | ~       |
| Data (S)           | 3GB Pooled Data - Included     | 227.91 MB           | ~       |
| Msg                | Messaging Bundle - Incl - Rcvd | 5 msgs              | ~       |
|                    | Messaging Bundle - Incl - Sent | 4 msgs              | ~       |
| Total used         |                                |                     | 0.00    |
| Total before taxes |                                |                     | 46.75   |
|                    | 1448                           |                     | 2.34    |
| GST: 81578         | for Wireless                   |                     | \$49.09 |