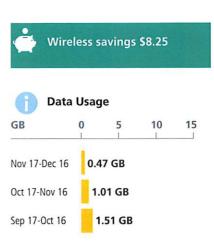

Bill date Dec 16, 2019

| wontniy                        | charges                                    |                     | \$                |
|--------------------------------|--------------------------------------------|---------------------|-------------------|
| Flex Int'l SMS                 | Roaming                                    | Nov 17 - Dec 16     | 0.00              |
| Flex Zone 1 Voice Roaming      |                                            | Nov 17 - Dec 16     | 0.00              |
| Corp Share: 3GB Pooled         |                                            | Dec 17 - Jan 16     | 55.00             |
| Savings: Monthly Service Fee   |                                            | Dec 17 - Jan 16     | -8.25             |
| Unitd US/INT MSG & Untid US LD |                                            | Dec 17 - Jan 16     | 0.00              |
| Unltd Text/Pic/Video Messages  |                                            | Dec 17 - Jan 16     | 0.00              |
| Call Display w/Name Display    |                                            | Dec 17 - Jan 16     | 0.00              |
| Enhanced Voicemail             |                                            | Dec 17 - Jan 16     | 0.00              |
| Total mont                     | hly charges                                |                     | 46.75             |
| Usage Su                       | ımmary                                     | Ending Dec 16, 2019 |                   |
| Usage type                     |                                            | Used                |                   |
| Voice                          | Incoming Inter Company Calls               | 64:00 min:sec       | ~                 |
|                                | Unlimited Anytime Minutes                  | 905:00 min:sec      | ~                 |
| Data (S)                       | 3GB Pooled Data - Included                 | 481.32 MB           | <b>~</b>          |
| Event                          | TXT 2 Landline                             | 2 msgs              | 0.30              |
| Msg                            | Messaging Bundle - Incl - Rcvd             | 618 msgs            | ~                 |
|                                | Messaging Bundle - Incl - Sent             | 836 msgs            | ~                 |
| Text Msg                       | Canada to/from US or Intl - Incl -<br>Sent | 48 msgs             | ~                 |
| MMS                            | US/Int'l Picture & Video - Incl -<br>Sent  | 5 msgs              | ~                 |
| Total used                     |                                            |                     | 0.30              |
|                                | ore taxes                                  |                     | <b>47.05</b> 2.36 |
| GST:                           | or Wireless                                |                     | \$49.41           |