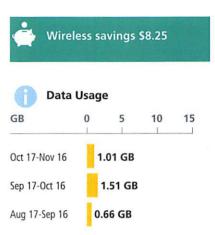

| Monthly        | charges                                    |                     | \$                           |
|----------------|--------------------------------------------|---------------------|------------------------------|
| Flex Int'l SMS | Roaming                                    | Oct 17 - Nov 16     | 0.00                         |
| Flex Zone 1 V  | oice Roaming                               | Oct 17 - Nov 16     | 0.00                         |
| Corp Share: 3  | GB Pooled                                  | Nov 17 - Dec 16     | 55.00                        |
| Savings: M     | onthly Service Fee                         | Nov 17 - Dec 16     | -8.25                        |
| Unltd US/INT   | MSG & Untld US LD                          | Nov 17 - Dec 16     | 0.00<br>0.00<br>0.00<br>0.00 |
| Unltd Text/Pic | c/Video Messages                           | Nov 17 - Dec 16     |                              |
| Call Display w | v/Name Display                             | Nov 17 - Dec 16     |                              |
| Enhanced Voi   | icemail                                    | Nov 17 - Dec 16     |                              |
| Total mon      | thly charges                               |                     | 46.75                        |
| Usage Sı       | ımmary                                     | Ending Nov 16, 2019 |                              |
| Usage type     | е                                          | Used                | 9.                           |
| Voice          | Incoming Inter Company Calls               | 119:00 min:sec      | ~                            |
|                | Unlimited Anytime Minutes                  | 738:00 min:sec      | ~                            |
|                | Dir Assist                                 | 2 calls             | 8.50                         |
|                | 3GB Pooled Data - Included                 |                     |                              |
| Event          |                                            | 5 msgs              | 0.75                         |
| Msg            | Messaging Bundle - Incl - Rcvd             | 571 msgs            | <b>~</b>                     |
|                | Messaging Bundle - Incl - Sent             | 776 msgs            | <b>~</b>                     |
| Text Msg       | Canada to/from US or Intl - Incl -<br>Sent | 18 msgs             | ~                            |
| MMS            | US/Int'l Picture & Video - Incl -<br>Sent  | 5 msgs              | ~                            |
| Total used     |                                            |                     | 9.25                         |
| Total bef      | fore taxes                                 |                     | <b>56.00</b> 2.81            |
|                | or Wireless                                | SERVICE SERVICE     | \$58.81                      |