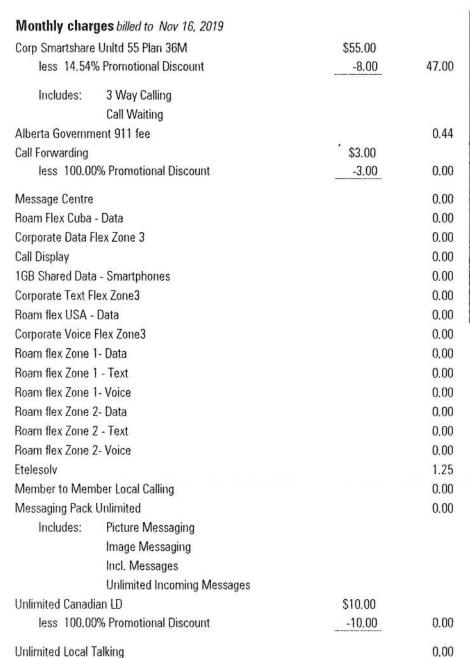

## **CURRENT CHARGES for**

| Corp Smartshare                   | l <b>es</b> billed to Oct 16, 2019<br>Unltd 55 Plan 36M | \$55.00 | <u> </u>        |
|-----------------------------------|---------------------------------------------------------|---------|-----------------|
| less 14.54%                       | Promotional Discount                                    | -8.00   | 47.00 I         |
| Includes:                         | 3 Way Calling<br>Call Waiting                           |         | [1<br><u>[4</u> |
| Alberta Governme                  | ent 911 fee                                             |         | 0.44            |
| Call Forwarding                   |                                                         | \$3.00  | I,              |
| less 100.009                      | % Promotional Discount                                  | -3.00   | 0.00            |
| Message Centre                    |                                                         |         | 0.00            |
| Roam Flex Cuba -                  | Data                                                    |         | 0.00            |
| Corporate Data Flo                | ex Zone 3                                               |         | 0.00            |
| Call Display                      |                                                         |         | 0.00            |
| 1GB Shared Data                   | - Smartphones                                           |         | 0.00            |
| Corporate Text Fle                | ex Zone3                                                |         | 0.00            |
| Roam flex USA - I                 | Data                                                    |         | 0.00            |
| Corporate Voice F                 | lex Zone3                                               |         | 0.00            |
| Roam flex Zone 1                  | - Data                                                  |         | 0.00            |
| Roam flex Zone 1                  | - Text                                                  |         | 0.00            |
| Roam flex Zone 1                  | - Voice                                                 |         | 0.00            |
| Roam flex Zone 2                  | - Data                                                  |         | 0.00            |
| Roam flex Zone 2                  | - Text                                                  |         | 0.00            |
| Roam flex Zone 2                  | - Voice                                                 |         | 0.00            |
| Etelesolv                         |                                                         |         | 1.25            |
| Member to Memb                    | ber Local Calling                                       |         | 0.00            |
| Messaging Pack L                  | Jnlimited                                               |         | 0.00            |
| Includes:                         | Picture Messaging                                       |         |                 |
|                                   | Image Messaging                                         |         |                 |
|                                   | Incl. Messages                                          |         |                 |
|                                   | Unlimited Incoming Messages                             |         |                 |
| Unlimited Canadia                 | an LD                                                   | \$10.00 |                 |
| less 100.00% Promotional Discount |                                                         | -10.00  | 0.00            |
| Unlimited Local Talking           |                                                         |         | 0.00            |
| U.S. Travel -Callin               | g \$0.20/min                                            |         | 0.00            |
| Travel US Text Saver              |                                                         | \$10.00 |                 |
| less 100.00 <sup>c</sup>          | % Promotional Discount                                  |         | 0.00            |