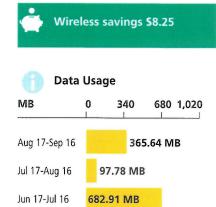

## U Wireless

CATHERINE FRADGELY

| \$       |                     | y charges                      | Monthly                        |
|----------|---------------------|--------------------------------|--------------------------------|
| 0.00     | Aug 17 - Sep 16     | Flex Int'l SMS Roaming         |                                |
| 0.00     | Aug 17 - Sep 16     | Voice Roaming                  | Flex Zone 1 \                  |
| 55.00    | Sep 17 - Oct 16     | 3GB Pooled                     | Corp Share: 3                  |
| -8.25    | Sep 17 - Oct 16     | Monthly Service Fee            | Savings: N                     |
| 0.00     | Sep 17 - Oct 16     | Unitd US/INT MSG & Untid US LD |                                |
| 0.00     | Sep 17 - Oct 16     | Unltd Text/Pic/Video Messages  |                                |
| 0.00     | Sep 17 - Oct 16     | w/Name Display                 | Call Display v                 |
| 0.00     | Sep 17 - Oct 16     | oicemail                       | Enhanced Vo                    |
| 46.75    |                     | nthly charges                  | Total mon                      |
|          | Ending Sep 16, 2019 | Summary                        | Usage S                        |
| \$       | Used                | pe                             | Usage typ                      |
| <b>~</b> | 31:00 min:sec       | Incoming Inter Company Calls   | Voice                          |
| ~        | 215:00 min:sec      | Unlimited Anytime Minutes      |                                |
| ~        | 365.64 MB           |                                | Data (S)                       |
| <b>~</b> | 311.00 KB           | US Data Roaming Charges        | Data                           |
| <b>~</b> | 6 msgs              | Messaging Bundle - Incl - Rcvd | Msg                            |
| ~        | 1 msg               | Messaging Bundle - Incl - Sent |                                |
| 0.00     |                     | d                              | Total used                     |
| 46.75    |                     | efore taxes                    | <b>Total be</b><br>GST: 815781 |
| 2.34     |                     | 1440                           | 0011 010101                    |