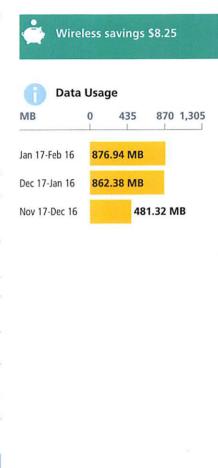

| charges                                    |                                                                                                                                                                                                                                                                                                                                                              | \$                                                                                                                                                                                                                                                                                                                                                                                                                                                                                                                                                                                                                                                                                                                                                                                                                                                                                                                                                                                                                                                                                                                                                                                                                                                                                                                                                                                                                                                                                                                                                                                                                                                                                                                                                                                                                                                                                                                                                                                                                                                                                                                             |
|--------------------------------------------|--------------------------------------------------------------------------------------------------------------------------------------------------------------------------------------------------------------------------------------------------------------------------------------------------------------------------------------------------------------|--------------------------------------------------------------------------------------------------------------------------------------------------------------------------------------------------------------------------------------------------------------------------------------------------------------------------------------------------------------------------------------------------------------------------------------------------------------------------------------------------------------------------------------------------------------------------------------------------------------------------------------------------------------------------------------------------------------------------------------------------------------------------------------------------------------------------------------------------------------------------------------------------------------------------------------------------------------------------------------------------------------------------------------------------------------------------------------------------------------------------------------------------------------------------------------------------------------------------------------------------------------------------------------------------------------------------------------------------------------------------------------------------------------------------------------------------------------------------------------------------------------------------------------------------------------------------------------------------------------------------------------------------------------------------------------------------------------------------------------------------------------------------------------------------------------------------------------------------------------------------------------------------------------------------------------------------------------------------------------------------------------------------------------------------------------------------------------------------------------------------------|
| Roaming                                    | Jan 17 - Feb 16                                                                                                                                                                                                                                                                                                                                              | 0.00                                                                                                                                                                                                                                                                                                                                                                                                                                                                                                                                                                                                                                                                                                                                                                                                                                                                                                                                                                                                                                                                                                                                                                                                                                                                                                                                                                                                                                                                                                                                                                                                                                                                                                                                                                                                                                                                                                                                                                                                                                                                                                                           |
| pice Roaming                               | Jan 17 - Feb 16                                                                                                                                                                                                                                                                                                                                              | 0.00                                                                                                                                                                                                                                                                                                                                                                                                                                                                                                                                                                                                                                                                                                                                                                                                                                                                                                                                                                                                                                                                                                                                                                                                                                                                                                                                                                                                                                                                                                                                                                                                                                                                                                                                                                                                                                                                                                                                                                                                                                                                                                                           |
| GB Pooled                                  | Feb 17 - Mar 16                                                                                                                                                                                                                                                                                                                                              | 55.00                                                                                                                                                                                                                                                                                                                                                                                                                                                                                                                                                                                                                                                                                                                                                                                                                                                                                                                                                                                                                                                                                                                                                                                                                                                                                                                                                                                                                                                                                                                                                                                                                                                                                                                                                                                                                                                                                                                                                                                                                                                                                                                          |
| onthly Service Fee                         | Feb 17 - Mar 16                                                                                                                                                                                                                                                                                                                                              | -8.25                                                                                                                                                                                                                                                                                                                                                                                                                                                                                                                                                                                                                                                                                                                                                                                                                                                                                                                                                                                                                                                                                                                                                                                                                                                                                                                                                                                                                                                                                                                                                                                                                                                                                                                                                                                                                                                                                                                                                                                                                                                                                                                          |
| MSG & Untld US LD                          | Feb 17 - Mar 16                                                                                                                                                                                                                                                                                                                                              | 0.00                                                                                                                                                                                                                                                                                                                                                                                                                                                                                                                                                                                                                                                                                                                                                                                                                                                                                                                                                                                                                                                                                                                                                                                                                                                                                                                                                                                                                                                                                                                                                                                                                                                                                                                                                                                                                                                                                                                                                                                                                                                                                                                           |
| /Video Messages                            | Feb 17 - Mar 16                                                                                                                                                                                                                                                                                                                                              | 0.00                                                                                                                                                                                                                                                                                                                                                                                                                                                                                                                                                                                                                                                                                                                                                                                                                                                                                                                                                                                                                                                                                                                                                                                                                                                                                                                                                                                                                                                                                                                                                                                                                                                                                                                                                                                                                                                                                                                                                                                                                                                                                                                           |
| /Name Display                              | Feb 17 - Mar 16                                                                                                                                                                                                                                                                                                                                              | 0.00                                                                                                                                                                                                                                                                                                                                                                                                                                                                                                                                                                                                                                                                                                                                                                                                                                                                                                                                                                                                                                                                                                                                                                                                                                                                                                                                                                                                                                                                                                                                                                                                                                                                                                                                                                                                                                                                                                                                                                                                                                                                                                                           |
| cemail                                     | Feb 17 - Mar 16                                                                                                                                                                                                                                                                                                                                              | 0.00                                                                                                                                                                                                                                                                                                                                                                                                                                                                                                                                                                                                                                                                                                                                                                                                                                                                                                                                                                                                                                                                                                                                                                                                                                                                                                                                                                                                                                                                                                                                                                                                                                                                                                                                                                                                                                                                                                                                                                                                                                                                                                                           |
| hly charges                                |                                                                                                                                                                                                                                                                                                                                                              | 46.75                                                                                                                                                                                                                                                                                                                                                                                                                                                                                                                                                                                                                                                                                                                                                                                                                                                                                                                                                                                                                                                                                                                                                                                                                                                                                                                                                                                                                                                                                                                                                                                                                                                                                                                                                                                                                                                                                                                                                                                                                                                                                                                          |
| ımmary                                     | Ending Feb 16, 2020                                                                                                                                                                                                                                                                                                                                          |                                                                                                                                                                                                                                                                                                                                                                                                                                                                                                                                                                                                                                                                                                                                                                                                                                                                                                                                                                                                                                                                                                                                                                                                                                                                                                                                                                                                                                                                                                                                                                                                                                                                                                                                                                                                                                                                                                                                                                                                                                                                                                                                |
| 1                                          | Used                                                                                                                                                                                                                                                                                                                                                         | \$                                                                                                                                                                                                                                                                                                                                                                                                                                                                                                                                                                                                                                                                                                                                                                                                                                                                                                                                                                                                                                                                                                                                                                                                                                                                                                                                                                                                                                                                                                                                                                                                                                                                                                                                                                                                                                                                                                                                                                                                                                                                                                                             |
| Incoming Inter Company Calls               | 24:00 min:sec                                                                                                                                                                                                                                                                                                                                                | ✓                                                                                                                                                                                                                                                                                                                                                                                                                                                                                                                                                                                                                                                                                                                                                                                                                                                                                                                                                                                                                                                                                                                                                                                                                                                                                                                                                                                                                                                                                                                                                                                                                                                                                                                                                                                                                                                                                                                                                                                                                                                                                                                              |
| Unlimited Anytime Minutes                  | 729:00 min:sec                                                                                                                                                                                                                                                                                                                                               | <b>~</b>                                                                                                                                                                                                                                                                                                                                                                                                                                                                                                                                                                                                                                                                                                                                                                                                                                                                                                                                                                                                                                                                                                                                                                                                                                                                                                                                                                                                                                                                                                                                                                                                                                                                                                                                                                                                                                                                                                                                                                                                                                                                                                                       |
| 3GR Pooled Data - Included                 |                                                                                                                                                                                                                                                                                                                                                              | ✓                                                                                                                                                                                                                                                                                                                                                                                                                                                                                                                                                                                                                                                                                                                                                                                                                                                                                                                                                                                                                                                                                                                                                                                                                                                                                                                                                                                                                                                                                                                                                                                                                                                                                                                                                                                                                                                                                                                                                                                                                                                                                                                              |
| Messaging Bundle - Incl - Rcvd             | 567 msgs                                                                                                                                                                                                                                                                                                                                                     | ~                                                                                                                                                                                                                                                                                                                                                                                                                                                                                                                                                                                                                                                                                                                                                                                                                                                                                                                                                                                                                                                                                                                                                                                                                                                                                                                                                                                                                                                                                                                                                                                                                                                                                                                                                                                                                                                                                                                                                                                                                                                                                                                              |
| Messaging Bundle - Incl - Sent             | 741 msgs                                                                                                                                                                                                                                                                                                                                                     | ~                                                                                                                                                                                                                                                                                                                                                                                                                                                                                                                                                                                                                                                                                                                                                                                                                                                                                                                                                                                                                                                                                                                                                                                                                                                                                                                                                                                                                                                                                                                                                                                                                                                                                                                                                                                                                                                                                                                                                                                                                                                                                                                              |
| Canada to/from US or Intl - Incl -<br>Sent | 29 msgs                                                                                                                                                                                                                                                                                                                                                      | ~                                                                                                                                                                                                                                                                                                                                                                                                                                                                                                                                                                                                                                                                                                                                                                                                                                                                                                                                                                                                                                                                                                                                                                                                                                                                                                                                                                                                                                                                                                                                                                                                                                                                                                                                                                                                                                                                                                                                                                                                                                                                                                                              |
| US/Int'l Picture & Video - Incl -<br>Sent  | 2 msgs                                                                                                                                                                                                                                                                                                                                                       | ~                                                                                                                                                                                                                                                                                                                                                                                                                                                                                                                                                                                                                                                                                                                                                                                                                                                                                                                                                                                                                                                                                                                                                                                                                                                                                                                                                                                                                                                                                                                                                                                                                                                                                                                                                                                                                                                                                                                                                                                                                                                                                                                              |
|                                            |                                                                                                                                                                                                                                                                                                                                                              | 0.00                                                                                                                                                                                                                                                                                                                                                                                                                                                                                                                                                                                                                                                                                                                                                                                                                                                                                                                                                                                                                                                                                                                                                                                                                                                                                                                                                                                                                                                                                                                                                                                                                                                                                                                                                                                                                                                                                                                                                                                                                                                                                                                           |
| ore taxes                                  |                                                                                                                                                                                                                                                                                                                                                              | <b>46.75</b> 2.34                                                                                                                                                                                                                                                                                                                                                                                                                                                                                                                                                                                                                                                                                                                                                                                                                                                                                                                                                                                                                                                                                                                                                                                                                                                                                                                                                                                                                                                                                                                                                                                                                                                                                                                                                                                                                                                                                                                                                                                                                                                                                                              |
|                                            |                                                                                                                                                                                                                                                                                                                                                              | And the second second second second second                                                                                                                                                                                                                                                                                                                                                                                                                                                                                                                                                                                                                                                                                                                                                                                                                                                                                                                                                                                                                                                                                                                                                                                                                                                                                                                                                                                                                                                                                                                                                                                                                                                                                                                                                                                                                                                                                                                                                                                                                                                                                     |
|                                            | Roaming Sice Roaming Sig Pooled Sonthly Service Fee MSG & Untld US LD Video Messages //Name Display Semail hly charges Immary Incoming Inter Company Calls Unlimited Anytime Minutes Sig Pooled Data - Included Messaging Bundle - Incl - Revd Messaging Bundle - Incl - Sent Canada to/from US or Intl - Incl - Sent US/Int'l Picture & Video - Incl - Sent | Roaming Jan 17 - Feb 16 Jan 18 Jan 18 Jan 17 - Feb 16 Jan 18 Jan 18 Jan 17 - Feb 16 Jan 18 Jan 18 Jan 17 - Feb 16 Jan 18 Jan 18 Jan 17 - Feb 16 Jan 18 Jan 18 Jan 17 - Feb 16 Jan 18 Jan 18 Jan 17 - Feb 16 Jan 18 Jan 18 Jan 17 - Feb 16 Jan 18 Jan 18 Jan 17 - Feb 16 Jan 18 Jan 18 Jan 17 - Feb 16 Jan 18 Jan 18 Jan 17 - Feb 16 Jan 18 Jan 18 Jan 18 Jan 18 Jan 17 - Feb 16 Jan 18 Jan 18 Jan 17 - Feb 16 Jan 18 Jan 18 Jan 17 - Feb 16 Jan 18 J |