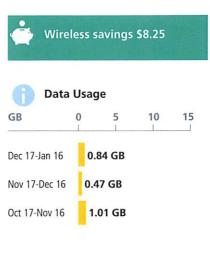

| \$                           |                                                                          | charges                                                                                                     | Monthly   |  |       |                     |               |           |  |
|------------------------------|--------------------------------------------------------------------------|-------------------------------------------------------------------------------------------------------------|-----------|--|-------|---------------------|---------------|-----------|--|
| 0.00                         | Dec 17 - Jan 16                                                          | Flex Int'l SMS Roaming                                                                                      |           |  |       |                     |               |           |  |
| 0.00                         | Dec 17 - Jan 16                                                          | Flex Zone 1 Voice Roaming                                                                                   |           |  |       |                     |               |           |  |
| 55.00                        | Jan 17 - Feb 16                                                          | Corp Share: 3GB Pooled                                                                                      |           |  |       |                     |               |           |  |
| -8.25                        | Jan 17 - Feb 16                                                          | Savings: Monthly Service Fee                                                                                |           |  |       |                     |               |           |  |
| 0.00<br>0.00<br>0.00<br>0.00 | Jan 17 - Feb 16<br>Jan 17 - Feb 16<br>Jan 17 - Feb 16<br>Jan 17 - Feb 16 | Unltd US/INT MSG & Untld US LD Unltd Text/Pic/Video Messages Call Display w/Name Display Enhanced Voicemail |           |  |       |                     |               |           |  |
|                              |                                                                          |                                                                                                             |           |  | 46.75 |                     | thly charges  | Total mon |  |
|                              |                                                                          |                                                                                                             |           |  |       | Ending Jan 16, 2020 | Usage Summary |           |  |
|                              |                                                                          |                                                                                                             |           |  |       | Used                | Usage type    |           |  |
| ~                            | 19:00 min:sec                                                            | Incoming Inter Company Calls                                                                                | Voice     |  |       |                     |               |           |  |
| ~                            | 604:00 min:sec                                                           | Unlimited Anytime Minutes                                                                                   |           |  |       |                     |               |           |  |
| 4.25                         | 1 call                                                                   | Dir Assist                                                                                                  |           |  |       |                     |               |           |  |
| ~                            | 862.38 MB                                                                | 3GB Pooled Data - Included                                                                                  | Data (S)  |  |       |                     |               |           |  |
| ~                            | 816 msgs                                                                 | Messaging Bundle - Incl - Rcvd                                                                              | Msg       |  |       |                     |               |           |  |
| <b>~</b>                     | 914 msgs                                                                 | Messaging Bundle - Incl - Sent                                                                              |           |  |       |                     |               |           |  |
| ~                            | 82 msgs                                                                  | Canada to/from US or Intl - Incl -<br>Sent                                                                  | Text Msg  |  |       |                     |               |           |  |
| ~                            | 11 msgs                                                                  | US/Int'l Picture & Video - Incl -<br>Sent                                                                   | MMS       |  |       |                     |               |           |  |
| 4.25                         | Total used                                                               |                                                                                                             |           |  |       |                     |               |           |  |
| <b>51.00</b> 2.55            |                                                                          | fore taxes                                                                                                  | Total bef |  |       |                     |               |           |  |
|                              |                                                                          | or Wireless                                                                                                 | Total f   |  |       |                     |               |           |  |