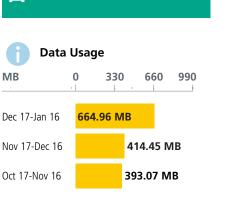

# Wireless

SCOTT MACNEILL

| Monthly                          | y charges                      |                                                                                                                                   | \$                                                             |
|----------------------------------|--------------------------------|-----------------------------------------------------------------------------------------------------------------------------------|----------------------------------------------------------------|
| Flex Int'l SM                    | S Roaming                      | Dec 17 - Jan 16                                                                                                                   | 0.00<br>0.00<br>55.00<br>-8.25<br>0.00<br>0.00<br>0.00<br>0.00 |
| Flex Zone 1                      | Voice Roaming                  | Dec 17 - Jan 16<br>Jan 17 - Feb 16 |                                                                |
| Corp Share:                      | 3GB Pooled                     |                                                                                                                                   |                                                                |
| Savings: N                       | Monthly Service Fee            |                                                                                                                                   |                                                                |
| Unltd US/IN                      | T MSG & Untld US LD            |                                                                                                                                   |                                                                |
| Unltd Text/P                     | ic/Video Messages              |                                                                                                                                   |                                                                |
| Call Display                     | w/Name Display                 |                                                                                                                                   |                                                                |
| Enhanced Vo                      | oicemail                       |                                                                                                                                   |                                                                |
| Total monthly charges            |                                |                                                                                                                                   | 46.75                                                          |
| Usage Summary                    |                                | Ending Jan 16, 2020                                                                                                               | 9                                                              |
| Usage type                       |                                | Used                                                                                                                              |                                                                |
| Voice                            | Incoming Inter Company Calls   | 26:00 min:sec                                                                                                                     | ✓                                                              |
|                                  | Unlimited Anytime Minutes      | 436:00 min:sec                                                                                                                    | <ul> <li>✓</li> </ul>                                          |
|                                  | Long Distance Charges          |                                                                                                                                   | 0.95                                                           |
| Data (S)                         | 3GB Pooled Data - Included     | 664.96 MB                                                                                                                         | <ul> <li></li> </ul>                                           |
| Msg                              | Messaging Bundle - Incl - Rcvd | 323 msgs                                                                                                                          | <ul> <li></li> </ul>                                           |
|                                  | Messaging Bundle - Incl - Sent | 305 msgs                                                                                                                          | <b>~</b>                                                       |
| Total used<br>Total before taxes |                                |                                                                                                                                   | 0.95<br>47.70                                                  |
|                                  |                                |                                                                                                                                   |                                                                |
| GST:                             |                                |                                                                                                                                   | 2.39                                                           |
| <b>Total</b>                     | for Wireless                   |                                                                                                                                   | \$50.09                                                        |