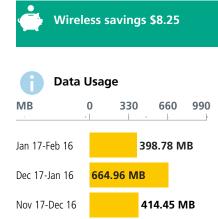

## 

Wireless savings \$8.25

MB

## . Wireless

SCOTT MACNEILL

| Total f            | or Wireless                        |                                                                                             | \$49.09                                |
|--------------------|------------------------------------|---------------------------------------------------------------------------------------------|----------------------------------------|
| Total be<br>GST:   | fore taxes                         |                                                                                             | <b>46.75</b><br>2.34                   |
| Total used         | 1                                  |                                                                                             | 0.00                                   |
| Ū.                 | Sent                               | 5                                                                                           |                                        |
| Text Msg           | Canada to/from US or Intl - Incl - | 3 msgs                                                                                      | <ul> <li>✓</li> </ul>                  |
|                    | Messaging Bundle - Incl - Sent     | 352 msgs                                                                                    | <ul> <li>✓</li> </ul>                  |
| Msq                | Messaging Bundle - Incl - Rcvd     |                                                                                             | <b>~</b>                               |
| Data (S)           | 3GB Pooled Data - Included         | 398.78 MB                                                                                   | <b>~</b>                               |
|                    | Unlimited Anytime Minutes          | 556:00 min:sec                                                                              | <ul> <li>✓</li> </ul>                  |
| Voice              | Incoming Inter Company Calls       | 24:00 min:sec                                                                               |                                        |
| Usage typ          | e                                  | Used                                                                                        | \$                                     |
| Usage Summary      |                                    | Ending Feb 16, 2020                                                                         |                                        |
| Total mon          | thly charges                       |                                                                                             | 46.75                                  |
| Enhanced Voicemail |                                    | Feb 17 - Mar 16                                                                             | 0.00                                   |
|                    | w/Name Display                     | Feb 17 - Mar 16<br>Feb 17 - Mar 16<br>Feb 17 - Mar 16<br>Feb 17 - Mar 16<br>Feb 17 - Mar 16 | 55.00<br>-8.25<br>0.00<br>0.00<br>0.00 |
| Unltd Text/Pi      | c/Video Messages                   |                                                                                             |                                        |
| Unltd US/INT       | MSG & Untld US LD                  |                                                                                             |                                        |
| •                  | Ionthly Service Fee                |                                                                                             |                                        |
| Corp Share:        |                                    |                                                                                             |                                        |
|                    | Voice Roaming                      | Jan 17 - Feb 16                                                                             | 0.00                                   |
| Flex Int'l SM      | S Roaming                          | Jan 17 - Feb 16                                                                             | 0.00                                   |