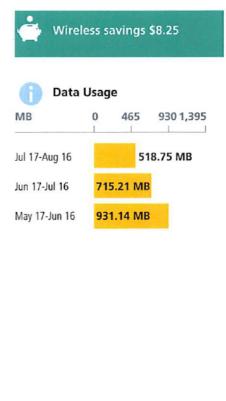

| Monthly                     | y charges                      |                                                       | \$                    |
|-----------------------------|--------------------------------|-------------------------------------------------------|-----------------------|
| Flex Int'l SM               | S Roaming                      | Jun 17 - Jul 16                                       | 0.00                  |
| Flex Zone 1                 | Voice Roaming                  | Jun 17 - Jul 16                                       | 0.00                  |
| Corp Share:                 | 3GB Pooled                     | Jul 17 - Aug 16                                       | 55.00                 |
| Savings: N                  | Monthly Service Fee            | Jul 17 - Aug 16<br>Jul 17 - Aug 16<br>Jul 17 - Aug 16 | -8.25<br>0.00<br>0.00 |
| Unitd US/IN                 | T MSG & Untld US LD            |                                                       |                       |
| Unitd Text/P                | ic/Video Messages              |                                                       |                       |
| Call Display w/Name Display |                                | Jul 17 - Aug 16                                       | 0.00                  |
| Enhanced Voicemail          |                                | Jul 17 - Aug 16                                       | 0.00                  |
| Total mor                   | nthly charges                  |                                                       | 46.75                 |
| Usage S                     | ummary                         | Ending Jul 16, 2020                                   |                       |
| Usage typ                   | oe e                           | Used                                                  | \$                    |
| Voice                       | Incoming Inter Company Calls   | 58:00 min:sec                                         | <b>✓</b>              |
|                             | Unlimited Anytime Minutes      | 154:00 min:sec                                        | ~                     |
| Data (S)                    | 3GB Pooled Data - Included     | 715.21 MB                                             | <b>~</b>              |
| Msg                         | Messaging Bundle - Incl - Rcvd | 45 msgs                                               | ✓                     |
|                             | Messaging Bundle - Incl - Sent | 80 msgs                                               | ~                     |
| Total used                  | 0.00                           |                                                       |                       |
| Tatal ba                    | efore taxes                    |                                                       | <b>46.75</b> 2.34     |
| GST:                        |                                |                                                       |                       |

| Enhanced Vo   |                                | Aug 17 - Sep 16     | 0.00     |
|---------------|--------------------------------|---------------------|----------|
| Total mor     | nthly charges                  |                     | 46.75    |
| Usage Summary |                                | Ending Aug 16, 2020 | s        |
| Usage type    |                                | Used                |          |
| Voice         | Incoming Inter Company Calls   | 33:00 min:sec       | <b>~</b> |
|               | Unlimited Anytime Minutes      | 60:00 min:sec       | ~        |
|               | 3GB Pooled Data - Included     | 518.75 MB           | ~        |
| Event         | TXT 2 Landline                 | 1 mca               | 0.15     |
| Msg           | Messaging Bundle - Incl - Rcvd | 32 msgs             | ~        |
|               | Messaging Bundle - Incl - Sent | 19 msgs             | ~        |
| Total use     | 0.15                           |                     |          |
| Total be      | 46.90                          |                     |          |
| GST:          |                                |                     | 2.35     |
| Total:        | for Wireless                   |                     | \$49.25  |