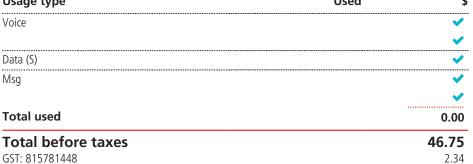

CHRISTOPHER USIH

| Monthly charges                    |                     | \$       |
|------------------------------------|---------------------|----------|
| Flex Int'l SMS Roaming             | Jun 17 - Jul 16     | 0.00     |
| Flex Zone 1 Voice Roaming          | Jun 17 - Jul 16     | 0.00     |
| Corp Share: 3GB Pooled             | Jul 17 - Aug 16     | 55.00    |
| Savings: Monthly Service Fee       | Jul 17 - Aug 16     | -8.25    |
| Unltd US/INT MSG & Untld US LD     | Jul 17 - Aug 16     | 0.00     |
| Unltd Text/Pic/Video Messages      | Jul 17 - Aug 16     | 0.00     |
| Call Display w/Name Display        | Jul 17 - Aug 16     | 0.00     |
| Enhanced Voicemail                 | Jul 17 - Aug 16     | 0.00     |
| Total monthly charges              |                     | 46.75    |
| Usage Summary                      | Ending Jul 16, 2020 |          |
| Usage type                         | Used                | \$       |
| Voice                              |                     | ~        |
|                                    |                     | <b>~</b> |
| Data (S)                           |                     | ~        |
| Msg                                |                     | <b>~</b> |
|                                    |                     | ✓        |
| Total used                         | 0.00                |          |
| Total before taxes                 |                     | 46.75    |
| GST: 815781448                     |                     | 2.34     |
| Total for Wireless                 |                     | \$49.09  |
|                                    |                     |          |
| <b>Legend:</b> (S) Shared Services | No charge           |          |
|                                    |                     |          |