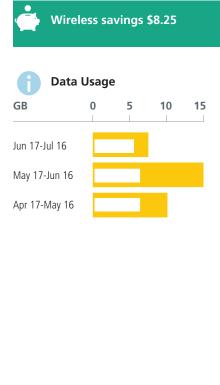

| Wireless savings \$8.25 |   |   |    |    |  |  |  |  |  |
|-------------------------|---|---|----|----|--|--|--|--|--|
| Data Usage              |   |   |    |    |  |  |  |  |  |
| GB                      | 0 | 5 | 10 | 15 |  |  |  |  |  |
| Jul 17-Aug 16           |   |   |    |    |  |  |  |  |  |
| Jun 17-Jul 16           |   |   |    |    |  |  |  |  |  |
| May 17-Jun 16           |   |   |    |    |  |  |  |  |  |
|                         |   |   |    |    |  |  |  |  |  |