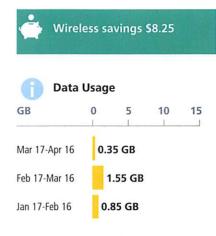

Bill date Apr 16, 2020

CHRISTINE L DAVIES

| Monthly            | charges                                    |                                                                                             | \$                                             |
|--------------------|--------------------------------------------|---------------------------------------------------------------------------------------------|------------------------------------------------|
| Flex Int'l SMS     | Roaming                                    | Mar 17 - Apr 16                                                                             | 0.00<br>0.00<br>55.00<br>-8.25<br>0.00<br>0.00 |
| Flex Zone 1 V      | oice Roaming                               | Mar 17 - Apr 16                                                                             |                                                |
| Corp Share: 3      | BGB Pooled                                 | Apr 17 - May 16<br>Apr 17 - May 16<br>Apr 17 - May 16<br>Apr 17 - May 16<br>Apr 17 - May 16 |                                                |
| Savings: M         | Ionthly Service Fee                        |                                                                                             |                                                |
| Unltd US/INT       | MSG & Untld US LD                          |                                                                                             |                                                |
| Unltd Text/Pio     | c/Video Messages                           |                                                                                             |                                                |
| Call Display w     | v/Name Display                             |                                                                                             |                                                |
| Enhanced Voicemail |                                            | Apr 17 - May 16                                                                             | 0.00                                           |
| Total mon          | thly charges                               |                                                                                             | 46.75                                          |
| Usage Sı           | ummary                                     | Ending Apr 16, 2020                                                                         |                                                |
| Usage type         | e                                          | Used                                                                                        | . 3                                            |
| Voice              | Incoming Inter Company Calls               | 106:00 min:sec                                                                              | ~                                              |
|                    | Unlimited Anytime Minutes                  | 561:00 min:sec                                                                              | ~                                              |
| Data (S)           | 3GB Pooled Data - Included                 | 365.54 MB                                                                                   | ~                                              |
| Msg                | Messaging Bundle - Incl - Rcvd             | 696 msgs                                                                                    | <b>~</b>                                       |
|                    | Messaging Bundle - Incl - Sent             | 1585 msgs                                                                                   | <b>~</b>                                       |
| Text Msg           | Canada to/from US or Intl - Incl -<br>Sent | 15 msgs                                                                                     | ~                                              |
| Total used         |                                            | 0.00<br>46.75<br>2.34                                                                       |                                                |
| Total before taxes |                                            |                                                                                             |                                                |
|                    | or Wireless                                |                                                                                             | \$49.09                                        |