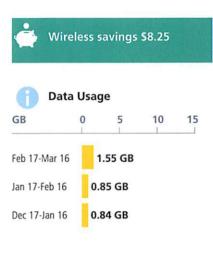

CHRISTINE L DAVIES

| Monthly        | charges                                    |                                                                                             | \$                                     |
|----------------|--------------------------------------------|---------------------------------------------------------------------------------------------|----------------------------------------|
| Flex Int'l SMS | Roaming                                    | Feb 17 - Mar 16                                                                             | 0.00                                   |
|                | oice Roaming                               | Feb 17 - Mar 16                                                                             | 0.00                                   |
| Corp Share: 3  | GB Pooled                                  | Mar 17 - Apr 16<br>Mar 17 - Apr 16<br>Mar 17 - Apr 16<br>Mar 17 - Apr 16<br>Mar 17 - Apr 16 | 55.00<br>-8.25<br>0.00<br>0.00<br>0.00 |
| Savings: M     | onthly Service Fee                         |                                                                                             |                                        |
| Unltd US/INT   | MSG & Untld US LD                          |                                                                                             |                                        |
| Unltd Text/Pic | c/Video Messages                           |                                                                                             |                                        |
| Call Display w | v/Name Display                             |                                                                                             |                                        |
| Enhanced Voi   | icemail                                    | Mar 17 - Apr 16                                                                             | 0.00                                   |
| Total mon      | thly charges                               |                                                                                             | 46.75                                  |
| Usage Sı       | ummary                                     | Ending Mar 16, 2020                                                                         |                                        |
| Usage type     |                                            | Used                                                                                        | !                                      |
| Voice          | Incoming Inter Company Calls               | 76:00 min:sec                                                                               | <b>✓</b>                               |
|                | Unlimited Anytime Minutes                  | 663:00 min:sec                                                                              | ~                                      |
|                | Dir Assist                                 | 1 call                                                                                      | 4.25                                   |
| Data (S)       | 3GB Pooled Data - Included                 | 1.55 GB                                                                                     | ~                                      |
| Msg            | Messaging Bundle - Incl - Rcvd             | 608 msgs                                                                                    | ~                                      |
|                | Messaging Bundle - Incl - Sent             | 909 msgs                                                                                    | <b>✓</b>                               |
| Text Msg       | Canada to/from US or Intl - Incl -<br>Sent | 28 msgs                                                                                     | ~                                      |
| MMS            | US/Int'l Picture & Video - Incl -<br>Sent  | 2 msgs                                                                                      | ~                                      |
| Total used     |                                            | 4.25                                                                                        |                                        |
| Total be       | fore taxes                                 |                                                                                             | <b>51.00</b> 2.55                      |
|                | or Wireless                                |                                                                                             | \$53.55                                |