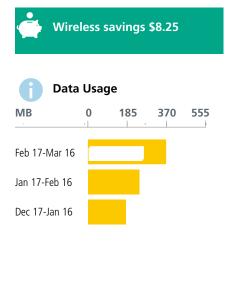

CARRIE EDWARDS

| Monthly            | y charges                      |                                                       | \$                   |
|--------------------|--------------------------------|-------------------------------------------------------|----------------------|
| Flex Int'l SM      | S Roaming                      | Feb 17 - Mar 16                                       | 0.00                 |
| Flex Zone 1        | Voice Roaming                  | Feb 17 - Mar 16                                       | 0.00                 |
| Corp Share:        | 3GB Pooled                     | Mar 17 - Apr 16                                       | 55.00                |
| Savings: N         | Monthly Service Fee            | Mar 17 - Apr 16                                       | -8.25                |
| Unltd US/IN7       | Г MSG & Untld US LD            | Mar 17 - Apr 16<br>Mar 17 - Apr 16<br>Mar 17 - Apr 16 | 0.00<br>0.00<br>0.00 |
| Unltd Text/P       | ic/Video Messages              |                                                       |                      |
| Call Display       | w/Name Display                 |                                                       |                      |
| Enhanced Voicemail |                                | Mar 17 - Apr 16                                       | 0.00                 |
| Total mor          | nthly charges                  |                                                       | 46.75                |
| Usage Summary      |                                | Ending Mar 16, 2020                                   |                      |
| Usage typ          | pe                             | Used                                                  | \$                   |
| Voice              | Incoming Inter Company Calls   | 225:00 min:sec                                        | ~                    |
|                    | Unlimited Anytime Minutes      | 1021:00 min:sec                                       | <b>~</b>             |
| Data (S)           | 3GB Pooled Data - Included     | 369.36 MB                                             | ~                    |
| Msg                | Messaging Bundle - Incl - Rcvd | 142 msgs                                              | <b>~</b>             |
|                    | Messaging Bundle - Incl - Sent | 116 msgs                                              | <b>~</b>             |
| Total used         | b                              |                                                       | 0.00                 |
| Total be           | efore taxes<br>1448            |                                                       | <b>46.75</b> 2.34    |
| Total 1            | for Wireless                   |                                                       | \$49.09              |
|                    |                                |                                                       |                      |