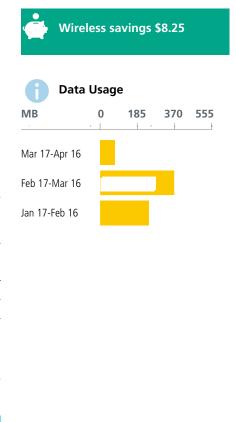

CARRIE EDWARDS

| Monthl                                            | y charges                        |                                    | \$                    |
|---------------------------------------------------|----------------------------------|------------------------------------|-----------------------|
| Flex Int'l SM                                     | 1S Roaming                       | Mar 17 - Apr 16                    | 0.00<br>0.00<br>55.00 |
| Flex Zone 1                                       | Voice Roaming                    | Mar 17 - Apr 16<br>Apr 17 - May 16 |                       |
| Corp Share:                                       | 3GB Pooled                       |                                    |                       |
| Savings: Monthly Service Fee                      |                                  | Apr 17 - May 16                    | -8.25                 |
| Unltd US/IN                                       | T MSG & Untld US LD              | Apr 17 - May 16<br>Apr 17 - May 16 | 0.00<br>0.00          |
| Unltd Text/F                                      | Pic/Video Messages               |                                    |                       |
| Call Display w/Name Display<br>Enhanced Voicemail |                                  | Apr 17 - May 16<br>Apr 17 - May 16 | 0.00<br>0.00          |
|                                                   |                                  |                                    |                       |
| Usage S                                           | Summary                          | Ending Apr 16, 2020                |                       |
| Usage ty <sub>l</sub>                             | pe                               | Used                               | \$                    |
| Voice                                             | Incoming Inter Company Calls     | 235:00 min:sec                     | <b>~</b>              |
|                                                   | <b>Unlimited Anytime Minutes</b> | 434:00 min:sec                     | <b>~</b>              |
| Data (S)                                          | 3GB Pooled Data - Included       | 73.67 MB                           | ~                     |
| Event                                             | TXT 2 Landline                   | 1 msg                              | 0.15                  |
| Msg                                               | Messaging Bundle - Incl - Rcvd   | 139 msgs                           | ✓                     |
|                                                   | Messaging Bundle - Incl - Sent   | 141 msgs                           | <b>~</b>              |
| Total use                                         | d                                |                                    | 0.15                  |
| Total be                                          | efore taxes                      |                                    | 46.90                 |
| GST: 81578                                        | 1448                             |                                    | 2.35                  |
| Total '                                           | for Wireless                     |                                    | \$49.25               |
|                                                   |                                  |                                    |                       |
| Legei                                             | nd: (S) Shared Services   🗸 No o | :harge                             |                       |
|                                                   |                                  |                                    |                       |