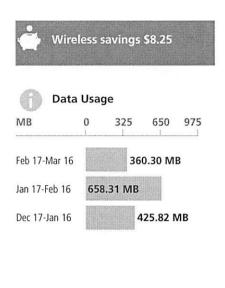

## Wireless

KELLY-ANN FENNEY

| \$                                                 |                     | r charges                      | Monthly        |  |  |  |  |
|----------------------------------------------------|---------------------|--------------------------------|----------------|--|--|--|--|
| 0.00                                               | Feb 17 - Mar 16     | S Roaming                      | Flex Int'l SMS |  |  |  |  |
| 0.00                                               | Feb 17 - Mar 16     | Voice Roaming                  |                |  |  |  |  |
| 55.00                                              | Mar 17 - Apr 16     | 3GB Pooled                     | Corp Share: 3  |  |  |  |  |
| -8.25                                              | Mar 17 - Apr 16     | Monthly Service Fee            | Savings: M     |  |  |  |  |
| 0.00                                               | Mar 17 - Apr 16     | MSG & Untld US LD              | Unltd US/INT   |  |  |  |  |
| 0.00                                               | Mar 17 - Apr 16     | ic/Video Messages              | Unltd Text/Pio |  |  |  |  |
| 0.00                                               | Mar 17 - Apr 16     | Call Display w/Name Display    |                |  |  |  |  |
| 0.00                                               | Mar 17 - Apr 16     | picemail                       | Enhanced Vo    |  |  |  |  |
| 46.75                                              |                     | thly charges                   | Total mon      |  |  |  |  |
| оных положений вышиний соот выполнений выстройство | Ending Mar 16, 2020 | ummary                         | Usage Si       |  |  |  |  |
| \$                                                 | Used                | e                              | Usage typ      |  |  |  |  |
| 4                                                  | 215:00 min:sec      | Incoming Inter Company Calls   | Voice          |  |  |  |  |
| <b>*</b>                                           | 970:00 min:sec      | Unlimited Anytime Minutes      |                |  |  |  |  |
| 4                                                  | 360.30 MB           | 3GB Pooled Data - Included     | Data (S)       |  |  |  |  |
| ~                                                  | 86 msgs             | Messaging Bundle - Incl - Rcvd | Msg            |  |  |  |  |
| 4                                                  | 93 msgs             | Messaging Bundle - Incl - Sent |                |  |  |  |  |
| 0.00                                               |                     | d                              | Total used     |  |  |  |  |
| <b>46.75</b>                                       |                     | fore taxes                     | Total be       |  |  |  |  |
| 2.54                                               |                     | or Wireless 403-988-030        |                |  |  |  |  |