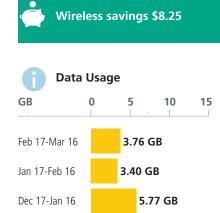

#### ٦. Wireless

M. POIRIER

| Total f                                                                                    | or Wireless                    |                                    | \$49.09              |
|--------------------------------------------------------------------------------------------|--------------------------------|------------------------------------|----------------------|
| Total be<br>GST:                                                                           | fore taxes                     |                                    | <b>46.75</b><br>2.34 |
| Total used                                                                                 | 1                              |                                    | 0.00                 |
|                                                                                            | Messaging Bundle - Incl - Sent | 216 msgs                           | ✓                    |
| Msg                                                                                        | Messaging Bundle - Incl - Rcvd | 204 msgs                           | <ul> <li></li> </ul> |
| Data (S)                                                                                   | 3GB Pooled Data - Included     | 3.76 GB                            | <b>~</b>             |
|                                                                                            | Unlimited Anytime Minutes      | 299:00 min:sec                     | <                    |
| Voice                                                                                      | Incoming Inter Company Calls   | 9:00 min:sec                       | <ul> <li></li> </ul> |
| Usage type                                                                                 |                                | Used                               | \$                   |
| Usage S                                                                                    | ummary                         | Ending Mar 16, 2020                |                      |
| Total mon                                                                                  | thly charges                   |                                    | 46.75                |
| Enhanced Vo                                                                                | picemail                       | Mar 17 - Apr 16                    | 0.00                 |
| Call Display \                                                                             | w/Name Display                 | Mar 17 - Apr 16                    | 0.00                 |
| Unltd Text/Pi                                                                              | c/Video Messages               | Mar 17 - Apr 16                    | 0.00                 |
|                                                                                            | MSG & Untld US LD              | Mar 17 - Apr 16                    | 0.00                 |
| Flex Zone 1 Voice Roaming<br>Corp Share: 3GB Pooled<br><b>Savings:</b> Monthly Service Fee |                                | Mar 17 - Apr 16<br>Mar 17 - Apr 16 | 55.00<br>-8.25       |
|                                                                                            |                                |                                    |                      |
| Flex Int'l SM                                                                              | r charges                      | Feb 17 - Mar 16                    | 0.00                 |