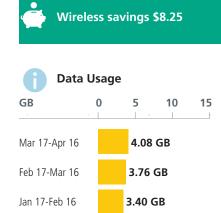

# **.** Wireless

M. POIRIER

| Total f          | \$49.09                        |                                                                                                                |                                                |
|------------------|--------------------------------|----------------------------------------------------------------------------------------------------------------|------------------------------------------------|
| Total be<br>GST: | efore taxes                    |                                                                                                                | <b>46.75</b><br>2.34                           |
| Total use        | d                              |                                                                                                                | 0.00                                           |
|                  | Messaging Bundle - Incl - Sent | 275 msgs                                                                                                       | ×                                              |
| Msg              | Messaging Bundle - Incl - Rcvd | 191 msgs                                                                                                       | <                                              |
| Data (S)         | 3GB Pooled Data - Included     | 4.08 GB                                                                                                        | <b>~</b>                                       |
|                  | Unlimited Anytime Minutes      | 434:00 min:sec                                                                                                 | <                                              |
| Voice            | Incoming Inter Company Calls   | 88:00 min:sec                                                                                                  | <ul> <li></li> </ul>                           |
| Usage typ        | be                             | Used                                                                                                           | \$                                             |
| Usage Summary    |                                | Ending Apr 16, 2020                                                                                            |                                                |
| Total mor        | nthly charges                  |                                                                                                                | 46.75                                          |
| Enhanced Vo      | oicemail                       | Apr 17 - May 16                                                                                                | 55.00<br>-8.25<br>0.00<br>0.00<br>0.00<br>0.00 |
| Call Display     | w/Name Display                 | Apr 17 - May 16<br>Apr 17 - May 16 |                                                |
| Unltd Text/P     | ic/Video Messages              |                                                                                                                |                                                |
| •                | T MSG & Untld US LD            |                                                                                                                |                                                |
|                  | Monthly Service Fee            |                                                                                                                |                                                |
| Corp Share:      | 5                              |                                                                                                                |                                                |
| Flex Int'l SM    | Voice Roaming                  | Mar 17 - Apr 16<br>Mar 17 - Apr 16                                                                             | 0.00                                           |
| -                | y charges                      | May 17 Apr 10                                                                                                  | <b>\$</b><br>0.00                              |