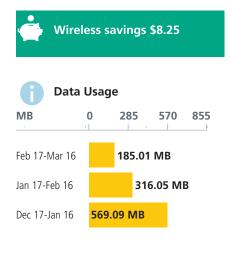

D.UNRUH

| Monthly        | / charges                      |                                                                                                                                   | \$                                             |
|----------------|--------------------------------|-----------------------------------------------------------------------------------------------------------------------------------|------------------------------------------------|
| Flex Int'l SM: | S Roaming                      | Feb 17 - Mar 16                                                                                                                   | 0.00                                           |
| Flex Zone 1    | Voice Roaming                  | Feb 17 - Mar 16<br>Mar 17 - Apr 16 | 0.00<br>55.00<br>-8.25<br>0.00<br>0.00<br>0.00 |
| Corp Share:    | 3GB Pooled                     |                                                                                                                                   |                                                |
| Savings: N     | Monthly Service Fee            |                                                                                                                                   |                                                |
| Unltd US/INT   | MSG & Untld US LD              |                                                                                                                                   |                                                |
| Unltd Text/Pi  | ic/Video Messages              |                                                                                                                                   |                                                |
| Call Display   | w/Name Display                 |                                                                                                                                   |                                                |
| Enhanced Vo    | picemail                       |                                                                                                                                   |                                                |
| Total mon      | thly charges                   |                                                                                                                                   | 46.75                                          |
| Usage S        | ummary                         | Ending Mar 16, 2020                                                                                                               |                                                |
| Usage typ      | e                              | Used                                                                                                                              | \$                                             |
| Voice          | Incoming Inter Company Calls   | 66:00 min:sec                                                                                                                     | ~                                              |
|                | Unlimited Anytime Minutes      | 445:00 min:sec                                                                                                                    | <b>~</b>                                       |
| Data (S)       | 3GB Pooled Data - Included     | 185.01 MB                                                                                                                         | ~                                              |
| Msg            | Messaging Bundle - Incl - Rcvd | 197 msgs                                                                                                                          | ~                                              |
|                | Messaging Bundle - Incl - Sent | 203 msgs                                                                                                                          | <b>~</b>                                       |
| Total used     | d                              |                                                                                                                                   | 0.00                                           |
| Total be       | fore taxes                     |                                                                                                                                   | <b>46.75</b> 2.34                              |
| Total f        | or Wireless                    |                                                                                                                                   | \$49.09                                        |
| Legen          | nd: (S) Shared Services   V No | charge                                                                                                                            |                                                |