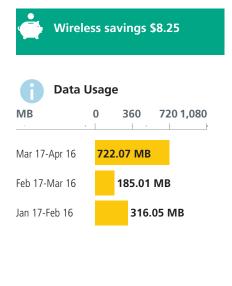

| Monthl        | y charges                         |                                                                                             | \$                                     |  |
|---------------|-----------------------------------|---------------------------------------------------------------------------------------------|----------------------------------------|--|
| Flex Int'l SM | IS Roaming                        | Mar 17 - Apr 16                                                                             | 0.00                                   |  |
| Flex Zone 1   | Voice Roaming                     | Mar 17 - Apr 16                                                                             | 0.00                                   |  |
| Corp Share:   | 3GB Pooled                        | Apr 17 - May 16<br>Apr 17 - May 16<br>Apr 17 - May 16<br>Apr 17 - May 16<br>Apr 17 - May 16 | 55.00<br>-8.25<br>0.00<br>0.00<br>0.00 |  |
| Savings:      | Monthly Service Fee               |                                                                                             |                                        |  |
| Unltd US/IN   | T MSG & Untld US LD               |                                                                                             |                                        |  |
| Unltd Text/P  | ric/Video Messages                |                                                                                             |                                        |  |
| Call Display  | w/Name Display                    |                                                                                             |                                        |  |
| Enhanced V    | oicemail                          | Apr 17 - May 16                                                                             | 0.00                                   |  |
| Total mo      | nthly charges                     |                                                                                             | 46.75                                  |  |
| Usage S       |                                   |                                                                                             |                                        |  |
| Usage typ     | oe e                              | Used                                                                                        | \$                                     |  |
| Voice         | Incoming Inter Company Calls      | 111:00 min:sec                                                                              | ~                                      |  |
|               | Unlimited Anytime Minutes         | 712:00 min:sec                                                                              | <b>~</b>                               |  |
| Data (S)      | 3GB Pooled Data - Included        | 722.07 MB                                                                                   | ~                                      |  |
| Msg           | Messaging Bundle - Incl - Rcvd    | 307 msgs                                                                                    | <b>~</b>                               |  |
|               | Messaging Bundle - Incl - Sent    | 289 msgs                                                                                    | <b>~</b>                               |  |
| Total use     | Total used                        |                                                                                             |                                        |  |
| Total be      | efore taxes                       |                                                                                             | 46.75                                  |  |
| GST:          |                                   |                                                                                             | 2.34                                   |  |
| Total :       | for Wireless                      |                                                                                             | \$49.09                                |  |
|               |                                   |                                                                                             |                                        |  |
| Leger         | nd: (S) Shared Services   🗸 No ch | narge                                                                                       |                                        |  |
|               | 1                                 | -                                                                                           |                                        |  |