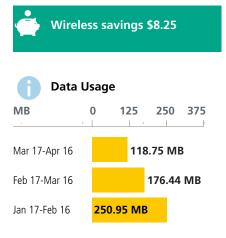

DIANNE YEE

| 7 - Apr 16 0.00<br>7 - Apr 16 0.00<br>- May 16 55.00<br>- May 16 -8.25<br>- May 16 0.00<br>- May 16 0.00 |
|------------------------------------------------------------------------------------------------------------------------------------------------------------------------------|
| - May 16 55.00 - May 16 -8.25 - May 16 0.00 - May 16 46.75                                                           |
| - May 16 -8.25<br>- May 16 0.00<br>- May 16 0.00<br>- May 16 0.00<br>- May 16 0.00<br>- May 16 0.00                                                                          |
| - May 16 0.00<br>- May 16 0.00<br>- May 16 0.00<br>- May 16 0.00<br>- May 16 0.00                                                                                            |
| - May 16 0.00<br>- May 16 0.00<br>- May 16 0.00<br>- May 16 46.75                                                                                                            |
| - May 16 0.00<br>- May 16 0.00<br><b>46.75</b>                                                                                                                               |
| - May 16 0.00                                                                                                                                                                |
| 46.75                                                                                                                                                                        |
|                                                                                                                                                                              |
| 16, 2020                                                                                                                                                                     |
|                                                                                                                                                                              |
| Used \$                                                                                                                                                                      |
| 0 min:sec                                                                                                                                                                    |
| 0 min:sec                                                                                                                                                                    |
| 18.75 MB ✓                                                                                                                                                                   |
| 9 msgs                                                                                                                                                                       |
| 3 msgs ✓                                                                                                                                                                     |
| 0.00                                                                                                                                                                         |
| <b>46.75</b> 2.34                                                                                                                                                            |
| \$49.09                                                                                                                                                                      |
|                                                                                                                                                                              |