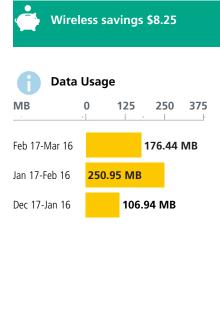

| DIANNE | YEE |
|--------|-----|
|        |     |

| Monthly                                           | charges                                     |                                    | \$                |
|---------------------------------------------------|---------------------------------------------|------------------------------------|-------------------|
| Flex Int'l SMS Roaming                            |                                             | Feb 17 - Mar 16                    | 0.00              |
| Flex Zone 1 Voice Roaming                         |                                             | Feb 17 - Mar 16                    | 0.00              |
| Corp Share: 30                                    | GB Pooled                                   | Mar 17 - Apr 16                    | 55.00             |
| Savings: Mo                                       | nthly Service Fee                           | Mar 17 - Apr 16                    | -8.25             |
| Unltd US/INT N                                    | MSG & Untld US LD                           | Mar 17 - Apr 16                    | 0.00              |
| Unltd Text/Pic/                                   | Video Messages                              | Mar 17 - Apr 16                    | 0.00              |
| Call Display w/Name Display<br>Enhanced Voicemail |                                             | Mar 17 - Apr 16<br>Mar 17 - Apr 16 | 0.00<br>0.00      |
|                                                   |                                             |                                    |                   |
| Usage Su                                          | mmary                                       | Ending Mar 16, 2020                |                   |
| Usage type                                        |                                             | Used                               | \$                |
| Voice                                             | Incoming Inter Company Calls                | 48:00 min:sec                      | ✓                 |
|                                                   | Unlimited Anytime Minutes                   | 372:00 min:sec                     | <b>~</b>          |
| Data (S)                                          | 3GB Pooled Data - Included                  | 176.44 MB                          | <b>~</b>          |
| Msg                                               | Messaging Bundle - Incl - Rcvd              | 8 msgs                             | ~                 |
|                                                   | Messaging Bundle - Incl - Sent              | 4 msgs                             | <b>~</b>          |
| Total used                                        |                                             |                                    | 0.00              |
| Total bef                                         | ore taxes                                   |                                    | <b>46.75</b> 2.34 |
| Total fo                                          | or Wireless                                 |                                    | \$49.09           |
|                                                   | or Wireless  : (S) Shared Services    No cl | narge                              | \$49.             |