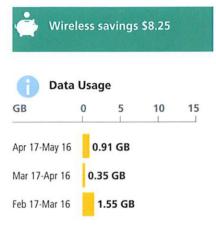

Wireless savings \$8.25

Unless otherwise stated, all voice minutes, messages and wireless internet details set out above and/or in your agreement refer to usage on our network (i.e. within Canada and to a Canadian number, as applicable).