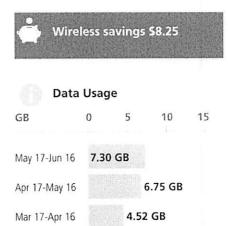

Bill date Jun 16, 2020 Page 377 of 3188

DAVID DYCK | !

| ***************************************             |                                                                                                           |                                    |                      |
|-----------------------------------------------------|-----------------------------------------------------------------------------------------------------------|------------------------------------|----------------------|
| Monthly                                             | charges                                                                                                   |                                    | \$                   |
| Flex Int'l SMS                                      | Roaming                                                                                                   | May 17 - Jun 16                    | 0.00                 |
| Flex Zone 1 V                                       | oice Roaming                                                                                              | May 17 - Jun 16                    | 0.00                 |
| Corp Share: 3GB Pooled Savings: Monthly Service Fee |                                                                                                           | Jun 17 - Jul 16                    | 55.00<br>-8.25       |
|                                                     |                                                                                                           | Jun 17 - Jul 16                    |                      |
| Unltd US/INT                                        | MSG & Untld US LD                                                                                         | Jun 17 - Jul 16                    | 0.00<br>0.00<br>0.00 |
| Unltd Text/Pio                                      | c/Video Messages                                                                                          | Jun 17 - Jul 16<br>Jun 17 - Jul 16 |                      |
| Call Display v                                      | v/Name Display                                                                                            |                                    |                      |
| Enhanced Voicemail                                  |                                                                                                           | Jun 17 - Jul 16                    | 0.00                 |
| Total mon                                           | thly charges                                                                                              |                                    | 46.75                |
| Usage Summary                                       |                                                                                                           | Ending Jun 16, 2020                | \$                   |
| Usage type                                          |                                                                                                           | Used                               |                      |
| Voice                                               | Incoming Inter Company Calls                                                                              | 37:00 min:sec                      | ✓                    |
|                                                     | Unlimited Anytime Minutes                                                                                 | 781:00 min:sec                     |                      |
|                                                     |                                                                                                           |                                    | ~                    |
| Data (S)                                            | 3GR Pooled Data - Included                                                                                | 7.30 GB                            | ¥                    |
|                                                     | 3GR Pooled Data - Included                                                                                |                                    |                      |
|                                                     | 3GB Pooled Data - Included                                                                                | 7.30 GB                            |                      |
| Msg                                                 | 3GB Pooled Data - Included<br>Messaging Bundle - Incl - Rcvd<br>Messaging Bundle - Incl - Sent            | 7.30 GB<br>326 msgs                | 0.00                 |
| Msg<br>Total used                                   | 3GB Pooled Data - Included<br>Messaging Bundle - Incl - Rcvd<br>Messaging Bundle - Incl - Sent            | 7.30 GB<br>326 msgs                | 0.00<br>46.75        |
| Data (S) Msg  Total used  Total be GST: 815781      | 3GB Pooled Data - Included  Messaging Bundle - Incl - Rcvd  Messaging Bundle - Incl - Sent  I  fore taxes | 7.30 GB<br>326 msgs                |                      |