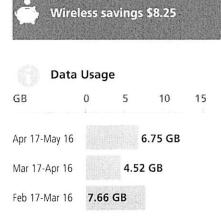

## Wireless

DAVID DYCK |

| Monthly                                              | y charges                      |                     | \$                                                                                                                                                                                                                                                                                                                                                                                                                                                                                                                                                                                                                                                                                                                                                                                                                                                                                                                                                                                                                                                                                                                                                                                                                                                                                                                                                                                                                                                                                                                                                                                                                                                                                                                                                                                                                                                                                                                                                                                                                                                                                                                             |
|------------------------------------------------------|--------------------------------|---------------------|--------------------------------------------------------------------------------------------------------------------------------------------------------------------------------------------------------------------------------------------------------------------------------------------------------------------------------------------------------------------------------------------------------------------------------------------------------------------------------------------------------------------------------------------------------------------------------------------------------------------------------------------------------------------------------------------------------------------------------------------------------------------------------------------------------------------------------------------------------------------------------------------------------------------------------------------------------------------------------------------------------------------------------------------------------------------------------------------------------------------------------------------------------------------------------------------------------------------------------------------------------------------------------------------------------------------------------------------------------------------------------------------------------------------------------------------------------------------------------------------------------------------------------------------------------------------------------------------------------------------------------------------------------------------------------------------------------------------------------------------------------------------------------------------------------------------------------------------------------------------------------------------------------------------------------------------------------------------------------------------------------------------------------------------------------------------------------------------------------------------------------|
| Flex Int'l SM                                        | S Roaming                      | Apr 17 - May 16     | 0.00                                                                                                                                                                                                                                                                                                                                                                                                                                                                                                                                                                                                                                                                                                                                                                                                                                                                                                                                                                                                                                                                                                                                                                                                                                                                                                                                                                                                                                                                                                                                                                                                                                                                                                                                                                                                                                                                                                                                                                                                                                                                                                                           |
| Flex Zone 1                                          | Voice Roaming                  | Apr 17 - May 16     | 0.00                                                                                                                                                                                                                                                                                                                                                                                                                                                                                                                                                                                                                                                                                                                                                                                                                                                                                                                                                                                                                                                                                                                                                                                                                                                                                                                                                                                                                                                                                                                                                                                                                                                                                                                                                                                                                                                                                                                                                                                                                                                                                                                           |
| Corp Share: 3GB Pooled  Savings: Monthly Service Fee |                                | May 17 - Jun 16     | 55.00<br>-8.25                                                                                                                                                                                                                                                                                                                                                                                                                                                                                                                                                                                                                                                                                                                                                                                                                                                                                                                                                                                                                                                                                                                                                                                                                                                                                                                                                                                                                                                                                                                                                                                                                                                                                                                                                                                                                                                                                                                                                                                                                                                                                                                 |
|                                                      |                                | May 17 - Jun 16     |                                                                                                                                                                                                                                                                                                                                                                                                                                                                                                                                                                                                                                                                                                                                                                                                                                                                                                                                                                                                                                                                                                                                                                                                                                                                                                                                                                                                                                                                                                                                                                                                                                                                                                                                                                                                                                                                                                                                                                                                                                                                                                                                |
| Unitd US/IN                                          | T MSG & Untld US LD            | May 17 - Jun 16     | 0.00                                                                                                                                                                                                                                                                                                                                                                                                                                                                                                                                                                                                                                                                                                                                                                                                                                                                                                                                                                                                                                                                                                                                                                                                                                                                                                                                                                                                                                                                                                                                                                                                                                                                                                                                                                                                                                                                                                                                                                                                                                                                                                                           |
| Unltd Text/P                                         | ic/Video Messages              | May 17 - Jun 16     |                                                                                                                                                                                                                                                                                                                                                                                                                                                                                                                                                                                                                                                                                                                                                                                                                                                                                                                                                                                                                                                                                                                                                                                                                                                                                                                                                                                                                                                                                                                                                                                                                                                                                                                                                                                                                                                                                                                                                                                                                                                                                                                                |
| Call Display w/Name Display                          |                                | May 17 - Jun 16     | 0.00                                                                                                                                                                                                                                                                                                                                                                                                                                                                                                                                                                                                                                                                                                                                                                                                                                                                                                                                                                                                                                                                                                                                                                                                                                                                                                                                                                                                                                                                                                                                                                                                                                                                                                                                                                                                                                                                                                                                                                                                                                                                                                                           |
| Enhanced Voicemail                                   |                                | May 17 - Jun 16     | 0.00                                                                                                                                                                                                                                                                                                                                                                                                                                                                                                                                                                                                                                                                                                                                                                                                                                                                                                                                                                                                                                                                                                                                                                                                                                                                                                                                                                                                                                                                                                                                                                                                                                                                                                                                                                                                                                                                                                                                                                                                                                                                                                                           |
| Total monthly charges                                |                                |                     | 46.75                                                                                                                                                                                                                                                                                                                                                                                                                                                                                                                                                                                                                                                                                                                                                                                                                                                                                                                                                                                                                                                                                                                                                                                                                                                                                                                                                                                                                                                                                                                                                                                                                                                                                                                                                                                                                                                                                                                                                                                                                                                                                                                          |
| Usage Summary                                        |                                | Ending May 16, 2020 | \$                                                                                                                                                                                                                                                                                                                                                                                                                                                                                                                                                                                                                                                                                                                                                                                                                                                                                                                                                                                                                                                                                                                                                                                                                                                                                                                                                                                                                                                                                                                                                                                                                                                                                                                                                                                                                                                                                                                                                                                                                                                                                                                             |
| Usage type                                           |                                | Used                |                                                                                                                                                                                                                                                                                                                                                                                                                                                                                                                                                                                                                                                                                                                                                                                                                                                                                                                                                                                                                                                                                                                                                                                                                                                                                                                                                                                                                                                                                                                                                                                                                                                                                                                                                                                                                                                                                                                                                                                                                                                                                                                                |
| Voice                                                | Incoming Inter Company Calls   | 97:00 min:sec       | ✓                                                                                                                                                                                                                                                                                                                                                                                                                                                                                                                                                                                                                                                                                                                                                                                                                                                                                                                                                                                                                                                                                                                                                                                                                                                                                                                                                                                                                                                                                                                                                                                                                                                                                                                                                                                                                                                                                                                                                                                                                                                                                                                              |
|                                                      | Unlimited Anytime Minutes      | 1495:00 min:sec     | <b>V</b>                                                                                                                                                                                                                                                                                                                                                                                                                                                                                                                                                                                                                                                                                                                                                                                                                                                                                                                                                                                                                                                                                                                                                                                                                                                                                                                                                                                                                                                                                                                                                                                                                                                                                                                                                                                                                                                                                                                                                                                                                                                                                                                       |
| Data (S)                                             | 3GB Pooled Data - Included     | 6.75 GB             | V                                                                                                                                                                                                                                                                                                                                                                                                                                                                                                                                                                                                                                                                                                                                                                                                                                                                                                                                                                                                                                                                                                                                                                                                                                                                                                                                                                                                                                                                                                                                                                                                                                                                                                                                                                                                                                                                                                                                                                                                                                                                                                                              |
| Msg                                                  | Messaging Bundle - Incl - Rcvd | 316 msgs            | V                                                                                                                                                                                                                                                                                                                                                                                                                                                                                                                                                                                                                                                                                                                                                                                                                                                                                                                                                                                                                                                                                                                                                                                                                                                                                                                                                                                                                                                                                                                                                                                                                                                                                                                                                                                                                                                                                                                                                                                                                                                                                                                              |
|                                                      | Messaging Bundle - Incl - Sent | 256 msgs            | <b>V</b>                                                                                                                                                                                                                                                                                                                                                                                                                                                                                                                                                                                                                                                                                                                                                                                                                                                                                                                                                                                                                                                                                                                                                                                                                                                                                                                                                                                                                                                                                                                                                                                                                                                                                                                                                                                                                                                                                                                                                                                                                                                                                                                       |
| Total use                                            | d                              |                     | 0.00                                                                                                                                                                                                                                                                                                                                                                                                                                                                                                                                                                                                                                                                                                                                                                                                                                                                                                                                                                                                                                                                                                                                                                                                                                                                                                                                                                                                                                                                                                                                                                                                                                                                                                                                                                                                                                                                                                                                                                                                                                                                                                                           |
| Total before taxes                                   |                                |                     | 46.75                                                                                                                                                                                                                                                                                                                                                                                                                                                                                                                                                                                                                                                                                                                                                                                                                                                                                                                                                                                                                                                                                                                                                                                                                                                                                                                                                                                                                                                                                                                                                                                                                                                                                                                                                                                                                                                                                                                                                                                                                                                                                                                          |
| GST: 815781448                                       |                                |                     | 2.34                                                                                                                                                                                                                                                                                                                                                                                                                                                                                                                                                                                                                                                                                                                                                                                                                                                                                                                                                                                                                                                                                                                                                                                                                                                                                                                                                                                                                                                                                                                                                                                                                                                                                                                                                                                                                                                                                                                                                                                                                                                                                                                           |
| 031.01370                                            |                                |                     | MEST NAMED TO BE CONTRACTED BY THE PROPERTY OF |