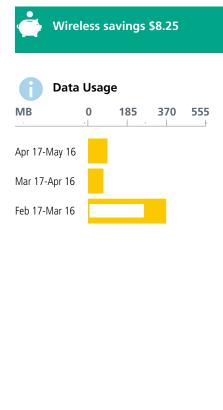

CARRIE EDWARDS

| paming                         | Apr 17 - May 16                                                                                                                                                                                                                              | 0.00                                                                                                                                                                                                                                                                                                                                                                                                                                                        |  |
|--------------------------------|----------------------------------------------------------------------------------------------------------------------------------------------------------------------------------------------------------------------------------------------|-------------------------------------------------------------------------------------------------------------------------------------------------------------------------------------------------------------------------------------------------------------------------------------------------------------------------------------------------------------------------------------------------------------------------------------------------------------|--|
|                                | , .p ,                                                                                                                                                                                                                                       | 0.00<br>0.00<br>55.00<br>-8.25<br>0.00<br>0.00                                                                                                                                                                                                                                                                                                                                                                                                              |  |
| ce Roaming                     | Apr 17 - May 16<br>May 17 - Jun 16                                                                                                                               |                                                                                                                                                                                                                                                                                                                                                                                                                                                             |  |
| 3 Pooled                       |                                                                                                                                                                                                                                              |                                                                                                                                                                                                                                                                                                                                                                                                                                                             |  |
| thly Service Fee               |                                                                                                                                                                                                                                              |                                                                                                                                                                                                                                                                                                                                                                                                                                                             |  |
| SG & Untld US LD               |                                                                                                                                                                                                                                              |                                                                                                                                                                                                                                                                                                                                                                                                                                                             |  |
| ideo Messages                  |                                                                                                                                                                                                                                              |                                                                                                                                                                                                                                                                                                                                                                                                                                                             |  |
| Iame Display                   |                                                                                                                                                                                                                                              |                                                                                                                                                                                                                                                                                                                                                                                                                                                             |  |
| mail                           | May 17 - Jun 16                                                                                                                                                                                                                              | 0.00                                                                                                                                                                                                                                                                                                                                                                                                                                                        |  |
| ly charges                     |                                                                                                                                                                                                                                              | 46.75                                                                                                                                                                                                                                                                                                                                                                                                                                                       |  |
| nmary                          | Ending May 16, 2020                                                                                                                                                                                                                          |                                                                                                                                                                                                                                                                                                                                                                                                                                                             |  |
|                                | Used                                                                                                                                                                                                                                         | \$                                                                                                                                                                                                                                                                                                                                                                                                                                                          |  |
| Incoming Inter Company Calls   |                                                                                                                                                                                                                                              | <b>~</b>                                                                                                                                                                                                                                                                                                                                                                                                                                                    |  |
| Unlimited Anytime Minutes      |                                                                                                                                                                                                                                              | <b>~</b>                                                                                                                                                                                                                                                                                                                                                                                                                                                    |  |
| 3GB Pooled Data - Included     |                                                                                                                                                                                                                                              | ~                                                                                                                                                                                                                                                                                                                                                                                                                                                           |  |
| Messaging Bundle - Incl - Rcvd | ***************************************                                                                                                                                                                                                      | ~                                                                                                                                                                                                                                                                                                                                                                                                                                                           |  |
| Messaging Bundle - Incl - Sent |                                                                                                                                                                                                                                              | <b>~</b>                                                                                                                                                                                                                                                                                                                                                                                                                                                    |  |
| Total used                     |                                                                                                                                                                                                                                              |                                                                                                                                                                                                                                                                                                                                                                                                                                                             |  |
| re taxes                       |                                                                                                                                                                                                                                              | <b>46.75</b><br>2.34                                                                                                                                                                                                                                                                                                                                                                                                                                        |  |
| r Wireless                     |                                                                                                                                                                                                                                              | \$49.09                                                                                                                                                                                                                                                                                                                                                                                                                                                     |  |
|                                | B Pooled thly Service Fee SG & Untld US LD ideo Messages lame Display mail ly charges nmary  Incoming Inter Company Calls Unlimited Anytime Minutes 3GB Pooled Data - Included Messaging Bundle - Incl - Rcvd Messaging Bundle - Incl - Sent | B Pooled  thly Service Fee  May 17 - Jun 16  GG & Untld US LD  May 17 - Jun 16  ideo Messages  May 17 - Jun 16  ideo Messages  May 17 - Jun 16  Idy charges  Inding May 17 - Jun 16  Idy charges  Incoming Inter Company Calls  Unlimited Anytime Minutes  3GB Pooled Data - Included  Messaging Bundle - Incl - Rcvd  Messaging Bundle - Incl - Sent  Income taxes  8 |  |