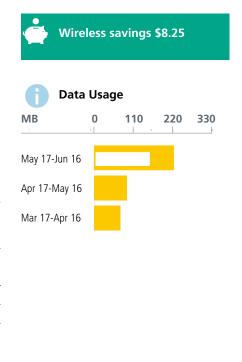

CARRIE EDWARDS

| Monthly                                                         | y charges                      |                                                       | \$       |
|-----------------------------------------------------------------|--------------------------------|-------------------------------------------------------|----------|
| Flex Int'l SM                                                   | S Roaming                      | May 17 - Jun 16                                       | 0.00     |
| Flex Zone 1                                                     | Voice Roaming                  | May 17 - Jun 16<br>Jun 17 - Jul 16<br>Jun 17 - Jul 16 | 0.00     |
| Corp Share:                                                     | 3GB Pooled                     |                                                       | 55.00    |
| Savings: N                                                      | Monthly Service Fee            |                                                       | -8.25    |
| Unltd US/INT MSG & Untld US LD<br>Unltd Text/Pic/Video Messages |                                | Jun 17 - Jul 16<br>Jun 17 - Jul 16                    | 0.00     |
|                                                                 |                                |                                                       | 0.00     |
| Call Display                                                    | w/Name Display                 | Jun 17 - Jul 16<br>Jun 17 - Jul 16                    | 0.00     |
| Enhanced Vo                                                     | oicemail                       |                                                       | 0.00     |
| Total mor                                                       | nthly charges                  |                                                       | 46.75    |
| Usage Summary                                                   |                                | Ending Jun 16, 2020                                   |          |
| Usage typ                                                       | oe e                           | Used                                                  | \$       |
| Voice                                                           | Incoming Inter Company Calls   |                                                       | <b>~</b> |
|                                                                 | Unlimited Anytime Minutes      |                                                       | <b>~</b> |
| Data (S)                                                        | 3GB Pooled Data - Included     |                                                       | <b>~</b> |
| Event                                                           | TXT 2 Landline                 |                                                       | 0.60     |
| Msg                                                             | Messaging Bundle - Incl - Rcvd |                                                       | <b>~</b> |
|                                                                 | Messaging Bundle - Incl - Sent |                                                       | <b>~</b> |
| Total use                                                       | d                              |                                                       | 0.60     |
| Total be                                                        | efore taxes                    |                                                       | 47.35    |
| GST: 81578                                                      | 1448                           |                                                       | 2.37     |
| Total 1                                                         | for Wireless                   |                                                       | \$49.72  |
|                                                                 |                                |                                                       |          |