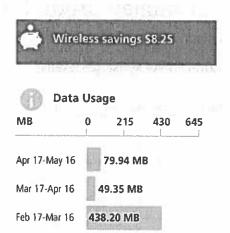

## . Wireless

MARLA L MARTIN-ESPOSITO

| Monthly                                                                                                              | y charges                      |                     | \$           |  |
|----------------------------------------------------------------------------------------------------------------------|--------------------------------|---------------------|--------------|--|
| Flex Int'l SM                                                                                                        | S Roaming                      | Apr 17 - May 16     | 0.00         |  |
| Flex Zone 1                                                                                                          | Voice Roaming                  | Apr 17 - May 16     | 0.00         |  |
| Corp Share:                                                                                                          | 3GB Pooled                     | May 17 - Jun 16     | 55.00        |  |
| Savings: M                                                                                                           | Aonthly Service Fee            | May 17 - Jun 16     | -8.25        |  |
| Unitd US/INT MSG & Untid US LD<br>Unitd Text/Pic/Video Messages<br>Call Display w/Name Display<br>Enhanced Voicemail |                                | May 17 - Jun 16     | 0.00         |  |
|                                                                                                                      |                                | May 17 - Jun 16     | 0.00         |  |
|                                                                                                                      |                                | May 17 - Jun 16     | 0.00         |  |
|                                                                                                                      |                                | May 17 - Jun 16     | 0.00         |  |
| Total mor                                                                                                            | nthly charges                  |                     | 46.75        |  |
| Usage Summary<br>Usage type                                                                                          |                                | Ending May 16, 2020 |              |  |
|                                                                                                                      |                                | Used                | S            |  |
| Voice                                                                                                                | Incoming Inter Company Calls   | 290:00 min:sec      | <b>~</b>     |  |
|                                                                                                                      | Unlimited Anytime Minutes      | 952:00 min:sec      | ~            |  |
| Data (S)                                                                                                             | 3GB Pooled Data - Included     | 79.94 MB            | ~            |  |
| Msg                                                                                                                  | Messaging Bundle - Incl - Rcvd | 81 msgs             | ~            |  |
|                                                                                                                      | Messaging Bundle - Incl - Sent | 93 msgs             | ~            |  |
| Total used                                                                                                           |                                |                     | 0.00         |  |
| Total be                                                                                                             | fore taxes                     |                     | <b>46.75</b> |  |
| Total f                                                                                                              | or Wireless 403-808-9015       |                     | \$49.09      |  |
| Contractor of the local distance                                                                                     |                                |                     |              |  |