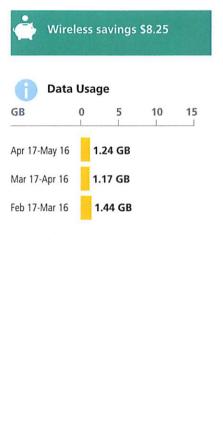

| Monthly       | y charges                      |                     | \$      |
|---------------|--------------------------------|---------------------|---------|
| Flex Int'l SM | S Roaming                      | Apr 17 - May 16     | 0.00    |
| Flex Zone 1   | Voice Roaming                  | Apr 17 - May 16     | 0.00    |
| Corp Share:   | 3GB Pooled                     | May 17 - Jun 16     | 55.00   |
| Savings: N    | Monthly Service Fee            | May 17 - Jun 16     | -8.25   |
| Unitd US/IN7  | T MSG & Untld US LD            | May 17 - Jun 16     | 0.00    |
| Unltd Text/P  | ic/Video Messages              | May 17 - Jun 16     | 0.00    |
| Call Display  | w/Name Display                 | May 17 - Jun 16     | 0.00    |
| Enhanced Vo   | oicemail                       | May 17 - Jun 16     | 0.00    |
| Total mor     | nthly charges                  |                     | 46.75   |
| Usage S       | ummary                         | Ending May 16, 2020 | S       |
| Usage typ     | oe e                           | Used                |         |
| Voice         | Incoming Inter Company Calls   | 72:00 min:sec       | ~       |
|               | Unlimited Anytime Minutes      | 125:00 min:sec      | ~       |
| Data (S)      | 3GB Pooled Data - Included     | 1.24 GB             | ✓       |
| Msg           | Messaging Bundle - Incl - Rcvd | 144 msgs            | ✓       |
|               | Messaging Bundle - Incl - Sent | 220 msgs            | ~       |
| Total used    |                                | 0.00                |         |
|               | efore taxes                    |                     | 46.75   |
| GST:          |                                |                     | 2.34    |
|               | for Wireless                   |                     | \$49.09 |