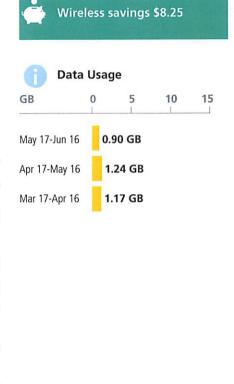

Bill date Jun 16, 2020

| Monthly            | y charges                      |                     | \$                |
|--------------------|--------------------------------|---------------------|-------------------|
| Flex Int'l SM:     | S Roaming                      | May 17 - Jun 16     | 0.00              |
| Flex Zone 1 \      | Voice Roaming                  | May 17 - Jun 16     | 0.00              |
| Corp Share:        | 3GB Pooled                     | Jun 17 - Jul 16     | 55.00             |
| Savings: N         | Monthly Service Fee            | Jun 17 - Jul 16     | -8.25             |
| Unltd US/INT       | 「MSG & Untld US LD             | Jun 17 - Jul 16     | 0.00              |
| Unltd Text/Pi      | ic/Video Messages              | Jun 17 - Jul 16     | 0.00              |
| Call Display       | w/Name Display                 | Jun 17 - Jul 16     | 0.00              |
| Enhanced Voicemail |                                | Jun 17 - Jul 16     | 0.00              |
| Total mon          | nthly charges                  |                     | 46.75             |
| Usage Summary      |                                | Ending Jun 16, 2020 |                   |
| Usage typ          | ie –                           | Used                | \$                |
| Voice              | Incoming Inter Company Calls   | 57:00 min:sec       | ✓                 |
|                    | Unlimited Anytime Minutes      | 162:00 min:sec      | ~                 |
| Data (S)           | 3GB Pooled Data - Included     | 931.14 MB           | ✓                 |
| Msg                | Messaging Bundle - Incl - Rcvd | 86 msgs             | ~                 |
|                    | Messaging Bundle - Incl - Sent | 150 msgs            | 4                 |
| Total used         |                                |                     | 0.00              |
| Total be           | efore taxes                    |                     | <b>46.75</b> 2.34 |
| G31.               | for Wireless                   |                     | \$49.09           |