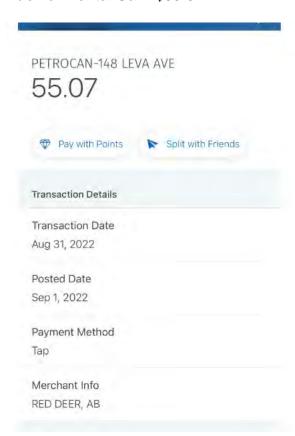

|                                       |                                                                  |                                                            |                                      |  |  |  |  |
| Claimant's Signature  NOTE   Copies of amounts paid through the P- claim, in addition to items claimed for all Out of | Approved by Superordinate and Mileage Claim Forms must also be attached to this |                                       |                                                                  |                                                            |                                      |  |  |  |  |

Date Created | 2012/12/04 Date Revised | 2022/09/22

## Rental Car \$425.88



## Parking at destination \$22.50



# Fuel for Rental Car \$55.07



Fuel for Rental Car \$24.24