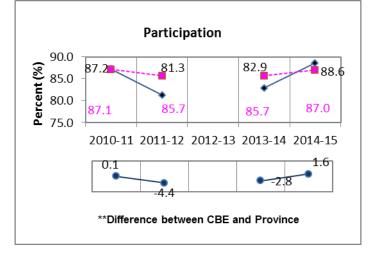

## Grade 9 Knowledge and Employability Science Results \*All Students Enrolled (Cohort)

\* The **All Students Enrolled (Cohort)** category includes both writers and non-writers. Alberta Education requires jurisdictions to report cohort results.

\*\* A positive difference on the **Difference between CBE and Province** graph indicates the CBE result is higher than that of the province, whereas a negative difference indicates a lower CBE performance.

**NOTE:** Because of flooding in Calgary in June 2013, Alberta Education exempted students in Calgary and Southern Alberta from the Grade 9 Knowledge and Employability Provincial Achievement Test. Accordingly, no PAT results are available for 2013.