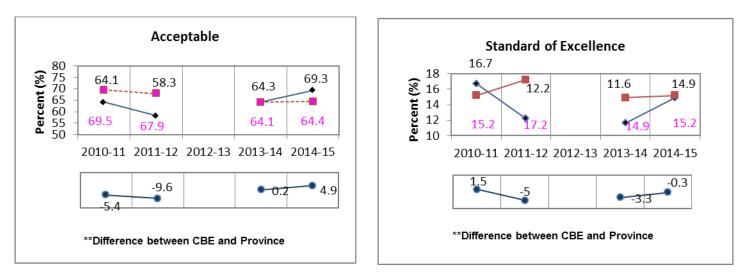

## Grade 9 Knowledge and Employability Science Results \*All Students Enrolled (Cohort)

\* The **All Students Enrolled (Cohort)** category includes both writers and non-writers. Alberta Education requires jurisdictions to report cohort results.

\*\* A positive difference on the **Difference between CBE and Province** graph indicates the CBE result is higher than that of the province, whereas a negative difference indicates a lower CBE performance.

**NOTE:** Because of flooding in Calgary in June 2013, Alberta Education exempted students in Calgary and Southern Alberta from the Grade 9 Knowledge and Employability Provincial Achievement Test. Accordingly, no PAT results are available for 2013.