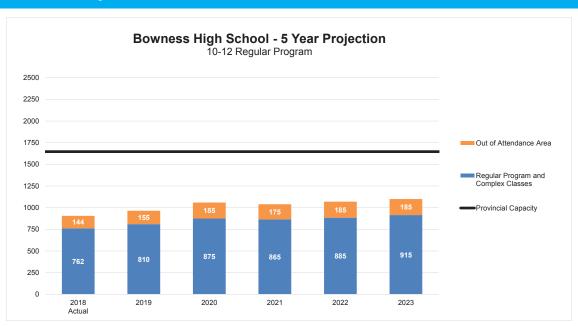

## **5 Year Enrolment Projection**

Student enrolment projections show the number of students projected to attend a school. School utilization weights student enrolment based on a provincial government formula. See the High School Engagement FAQ for details about how utilization is calculated.