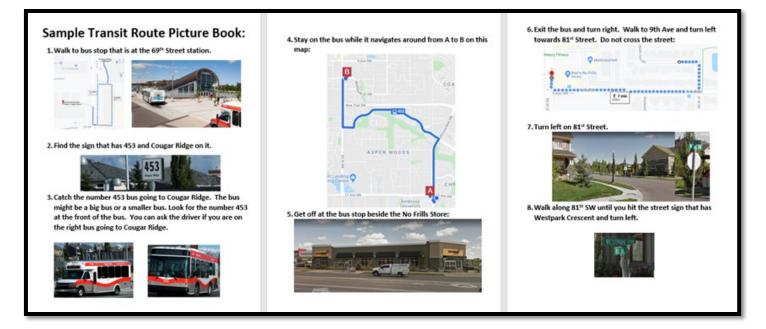

## **Public Transit Travel Aids**

Numerous travel aids can be prepared in advance for a student to use on his/her fixed public transit route to school. Some travel aids are designed to support remembering important travel related information such as what bus or train to board, where to disembark, what is the destination, etc. Student and their families may create a personalized Travel Route Picture Book like the one below: