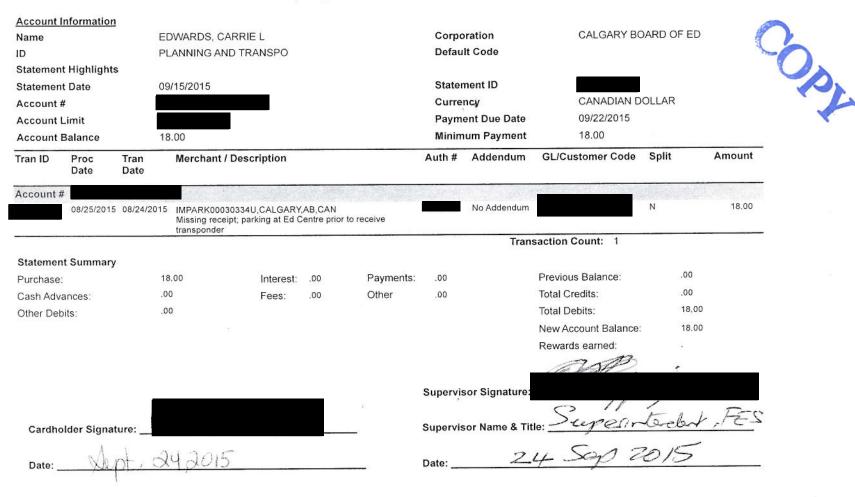

| Description | Date<br>(mm/dd/yyyy) | Details and/or Rationale               | Amount (CDN\$) | Category        | Expense Type       |
|-------------|----------------------|----------------------------------------|----------------|-----------------|--------------------|
| Cell Phone  | 09/17/2015           | Monthly Service Plan                   | \$54.82        | other disclosed | telecom/cell phone |
| Cell Phone  | 10/10/2015           | Monthly Service Plan                   | \$54.53        | other disclosed | telecom/cell phone |
| Parking     | 08/25/2015           | Ed Ctr. Prior to receiving Transponder | \$18.00        | other disclosed | BUS general        |
|             |                      |                                        |                |                 |                    |
|             |                      |                                        |                |                 |                    |
|             |                      |                                        |                |                 |                    |
|             |                      |                                        |                |                 |                    |
|             |                      |                                        |                |                 |                    |
|             |                      |                                        |                |                 |                    |