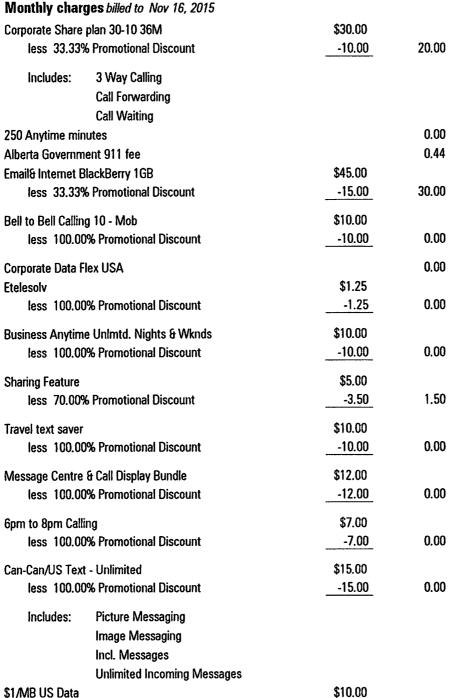

Mobile
Bill Date: September 17, 2015
GREG FRANCIS
Mobile Ref.
1221-8ST SW

CALGARY, AB T2R 0L4 Legal Services Account #

Next Bill Date: October 17, 2015

1346of 1986