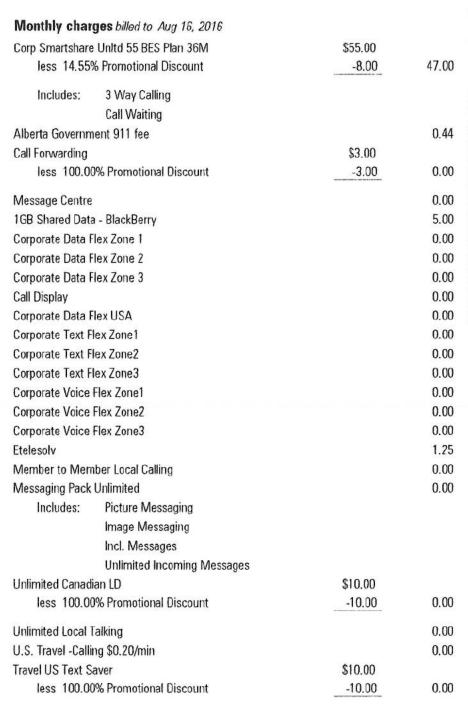

## **CURRENT CHARGES**

| Monthly charg                     | ges billed to Sep 16, 2016    |         |       |
|-----------------------------------|-------------------------------|---------|-------|
| Corp Smartshare                   | Unitd 55 BES Plan 36M         | \$55.00 |       |
| less 14.55%                       | Promotional Discount          | -8.00   | 47.00 |
| Includes:                         | 2 May Calling                 |         |       |
| includes.                         | 3 Way Calling<br>Call Waiting |         |       |
| Alberta Governme                  |                               |         | 0.44  |
| Call Forwarding                   | SHL 311 166                   | \$3.00  | 0.44  |
| · ·                               | % Promotional Discount        | -3.00   | 0.00  |
| 1633 100.00                       | A Fromotional Discourt        |         | 0.00  |
| Message Centre                    |                               |         | 0.00  |
| 1GB Shared Data                   | - BlackBerry                  |         | 5.00  |
| Corporate Data FI                 | ex Zone 1                     |         | 0.00  |
| Corporate Data FI                 | ex Zone 2                     |         | 0.00  |
| Corporate Data Fl                 | ex Zone 3                     |         | 0.00  |
| Call Display                      |                               |         | 0.00  |
| Corporate Data Fl                 | ex USA                        |         | 0.00  |
| Corporate Text Flo                | ex Zone1                      |         | 0.00  |
| Corporate Text Flo                | ex Zone2                      |         | 0.00  |
| Corporate Text Flex Zone3         |                               |         | 0.00  |
| Corporate Voice Flex Zone1        |                               |         | 0.00  |
| Corporate Voice Flex Zone2        |                               |         | 0.00  |
| Corporate Voice Flex Zone3        |                               |         | 0.00  |
| Etelesolv                         |                               |         | 1.25  |
| Member to Member Local Calling    |                               |         | 0.00  |
| Messaging Pack Unlimited          |                               |         | 0.00  |
| Includes:                         | Picture Messaging             |         |       |
|                                   | Image Messaging               |         |       |
|                                   | Incl. Messages                |         |       |
|                                   | Unlimited Incoming Messages   |         |       |
| Unlimited Canadian LD             |                               | \$10.00 |       |
| less 100.00% Promotional Discount |                               | -10.00  | 0.00  |
| Unlimited Local Talking           |                               |         | 0.00  |
| U.S. Travel -Calling \$0.20/min   |                               |         | 0.00  |
| Travel US Text Saver              |                               | \$10.00 |       |
| less 100.00% Promotional Discount |                               | -10.00  | 0.00  |
|                                   | P. Z                          |         |       |