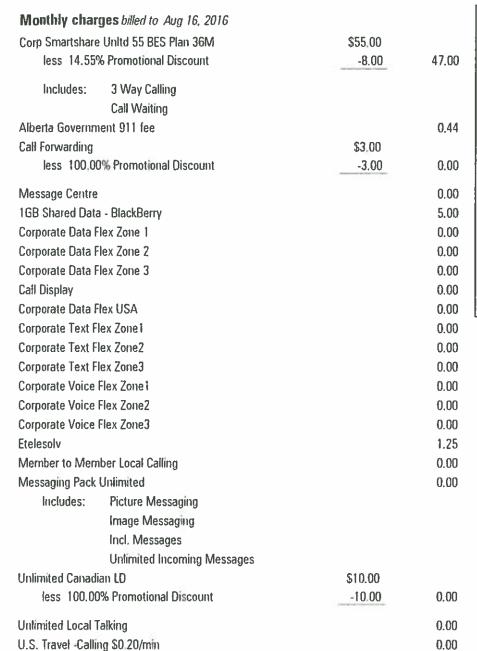

| -                               | ges billed to Sep 16, 2016 | 5          |         |       |
|---------------------------------|----------------------------|------------|---------|-------|
| •                               | United 55 BES Plan 36M     |            | \$55.00 |       |
| less 14.55                      | % Promotional Discount     |            | -8.00   | 47.00 |
| Includes:                       | 3 Way Calling              |            |         |       |
|                                 | Call Waiting               |            |         |       |
| Alberta Governn                 | nent 911 fee               |            |         | 0.44  |
| Call Forwarding                 |                            |            | \$3.00  |       |
| less 100.00                     | 0% Promotional Discount    |            | -3.00   | 0.00  |
| Message Centre                  |                            |            |         | 0.00  |
| 1GB Shared Date                 | a - BlackBerry             |            |         | 5.00  |
| Corporate Data F                | lex Zone 1                 |            |         | 0.00  |
| Corporate Data F                | lex Zone 2                 |            |         | 0.00  |
| Corporate Data F                | Flex Zone 3                |            |         | 0.00  |
| Call Display                    |                            |            |         | 0.00  |
| Corporate Data Flex USA         |                            |            |         | 0.00  |
| Corporate Text Flex Zone1       |                            |            |         | 0.00  |
| Corporate Text Flex Zone2       |                            |            |         | 0.00  |
| Corporate Text F                | lex Zone3                  |            |         | 0.00  |
| Corporate Voice                 | Flex Zone1                 |            |         | 0.00  |
| Corporate Voice                 | Flex Zone2                 |            |         | 0.00  |
| Corporate Voice                 | Flex Zone3                 |            |         | 0.00  |
| Etelesolv                       |                            |            |         | 1.25  |
| Member to Men                   | iber Local Calling         |            |         | 0.00  |
| Messaging Pack                  | Unlimited                  |            |         | 0.00  |
| Includes:                       | Picture Messaging          |            |         |       |
|                                 | Image Messaging            |            |         |       |
|                                 | Incl. Messages             |            |         |       |
|                                 | Unlimited Incoming Mes     | sages      |         |       |
| Unlimited Canad                 |                            |            | \$10.00 |       |
| less 100.00                     | 0% Promotional Discount    |            | -10.00  | 0.00  |
| Unlimited Local 1               | Falking Falking            |            |         | 0.00  |
| U.S. Travel -Calling \$0.20/min |                            |            |         | 0.00  |
| Travel US Text Saver            |                            |            | \$10.00 |       |
| less 100.00                     | % Promotional Discount     |            | -10.00  | 0.00  |
| Usage and lor                   | ng distance                |            |         |       |
| •                               | ı - BlackBerry Data Usage  |            |         |       |
| @\$.00/MB                       |                            | 52.1913 MB |         | 0.00  |
|                                 |                            |            |         |       |