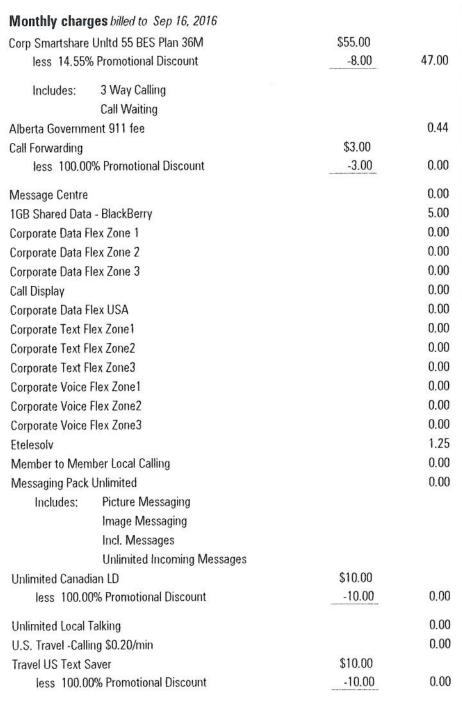

## **CURRENT CHARGES**

Usage and long distance

@\$.00/MB

1GB Shared Data - BlackBerry Data Usage

| Monthly charges billed to Aug 16, 20     | 16             |       |
|------------------------------------------|----------------|-------|
| Corp Smartshare Unitd 55 BES Plan 36M    | \$55.00        |       |
| less 14.55% Promotional Discount         | -8.00          | 47.00 |
| 2.20-0-18                                | -              |       |
| Includes: 3 Way Calling                  |                |       |
| Call Waiting                             |                | 0.44  |
| Alberta Government 911 fee               | \$3.00         | 0.44  |
| Call Forwarding                          |                | 0.00  |
| less 100.00% Promotional Discount        | -3.00          | 0.00  |
| Message Centre                           |                | 0.00  |
| 1GB Shared Data - BlackBerry             |                | 5.00  |
| Corporate Data Flex Zone 1               |                | 0.00  |
| Corporate Data Flex Zone 2               |                | 0.00  |
| Corporate Data Flex Zone 3               |                | 0.00  |
| Call Display                             |                | 0.00  |
| Corporate Data Flex USA                  |                | 0.00  |
| Corporate Text Flex Zone1                |                | 0.00  |
| Corporate Text Flex Zone2                |                | 0.00  |
| Corporate Text Flex Zone3                |                | 0.00  |
| Corporate Voice Flex Zone1               |                | 0.00  |
| Corporate Voice Flex Zone2               |                | 0.00  |
| Corporate Voice Flex Zone3               |                | 0.00  |
| Etelesolv                                |                | 1.25  |
| Member to Member Local Calling           |                | 0.00  |
| Messaging Pack Unlimited                 |                | 0.00  |
| Includes: Picture Messaging              |                |       |
| Image Messaging                          |                |       |
| Incl. Messages                           |                |       |
| Unlimited Incoming N                     | Messages       |       |
| Unlimited Canadian LD                    | \$10.00        |       |
| less 100.00% Promotional Discoun         | -10.00         | 0.00  |
| Unlimited Local Talking                  |                | 0.00  |
| U.S. Travel -Calling \$0.20/min          |                | 0.00  |
| Travel US Text Saver                     | \$10.00        | 0,00  |
| less 100.00% Promotional Discoun         |                | 0.00  |
| 1035 100.00 0 11011011011011011011011011 | and the second |       |
| 100 100 100 100 100 100 100 100 100 100  |                |       |