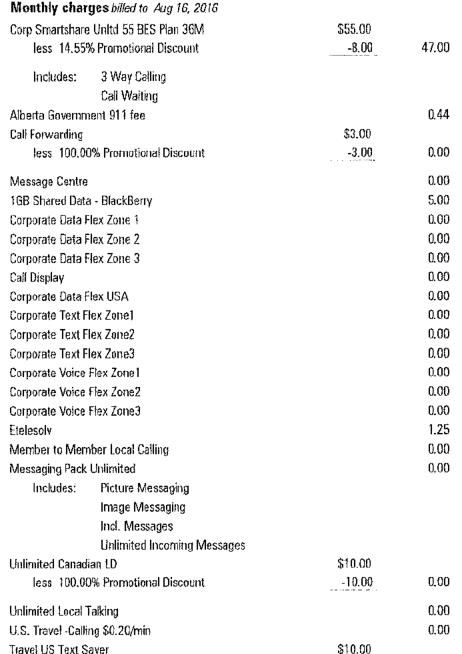

\$10.00

-10.00

228of 1794

| Monthly charges billed to Sep 16, 2016            |                                                                                                                                                                                                                                                                                                                                                                                                                                                                                                                                                                                                                                                                                                                                                                                                                                                                                                                                                                                                                                                                                                                                                                                                                                                                                                                                                                                                                                                                                                                                                                                                                                                                                                                                                                                                                                                                                                                                                                                                                                                                                                                                |       |
|---------------------------------------------------|--------------------------------------------------------------------------------------------------------------------------------------------------------------------------------------------------------------------------------------------------------------------------------------------------------------------------------------------------------------------------------------------------------------------------------------------------------------------------------------------------------------------------------------------------------------------------------------------------------------------------------------------------------------------------------------------------------------------------------------------------------------------------------------------------------------------------------------------------------------------------------------------------------------------------------------------------------------------------------------------------------------------------------------------------------------------------------------------------------------------------------------------------------------------------------------------------------------------------------------------------------------------------------------------------------------------------------------------------------------------------------------------------------------------------------------------------------------------------------------------------------------------------------------------------------------------------------------------------------------------------------------------------------------------------------------------------------------------------------------------------------------------------------------------------------------------------------------------------------------------------------------------------------------------------------------------------------------------------------------------------------------------------------------------------------------------------------------------------------------------------------|-------|
| Corp Smartshare Unitd 55 BES Plan 36M             | \$55.00                                                                                                                                                                                                                                                                                                                                                                                                                                                                                                                                                                                                                                                                                                                                                                                                                                                                                                                                                                                                                                                                                                                                                                                                                                                                                                                                                                                                                                                                                                                                                                                                                                                                                                                                                                                                                                                                                                                                                                                                                                                                                                                        |       |
| less 14.55% Promotional Discount                  | -8.00                                                                                                                                                                                                                                                                                                                                                                                                                                                                                                                                                                                                                                                                                                                                                                                                                                                                                                                                                                                                                                                                                                                                                                                                                                                                                                                                                                                                                                                                                                                                                                                                                                                                                                                                                                                                                                                                                                                                                                                                                                                                                                                          | 47.00 |
| 11-d 2.WO-15                                      | The second secon |       |
| Includes: 3 Way Calling                           |                                                                                                                                                                                                                                                                                                                                                                                                                                                                                                                                                                                                                                                                                                                                                                                                                                                                                                                                                                                                                                                                                                                                                                                                                                                                                                                                                                                                                                                                                                                                                                                                                                                                                                                                                                                                                                                                                                                                                                                                                                                                                                                                |       |
| Call Waiting Alberta Government 911 fee           |                                                                                                                                                                                                                                                                                                                                                                                                                                                                                                                                                                                                                                                                                                                                                                                                                                                                                                                                                                                                                                                                                                                                                                                                                                                                                                                                                                                                                                                                                                                                                                                                                                                                                                                                                                                                                                                                                                                                                                                                                                                                                                                                | 0.44  |
|                                                   | \$3.00                                                                                                                                                                                                                                                                                                                                                                                                                                                                                                                                                                                                                                                                                                                                                                                                                                                                                                                                                                                                                                                                                                                                                                                                                                                                                                                                                                                                                                                                                                                                                                                                                                                                                                                                                                                                                                                                                                                                                                                                                                                                                                                         | 0.44  |
| Call Forwarding less 100.00% Promotional Discount | -3.00                                                                                                                                                                                                                                                                                                                                                                                                                                                                                                                                                                                                                                                                                                                                                                                                                                                                                                                                                                                                                                                                                                                                                                                                                                                                                                                                                                                                                                                                                                                                                                                                                                                                                                                                                                                                                                                                                                                                                                                                                                                                                                                          | 0.00  |
| less 100.00% Flomotional Discount                 | -3.00                                                                                                                                                                                                                                                                                                                                                                                                                                                                                                                                                                                                                                                                                                                                                                                                                                                                                                                                                                                                                                                                                                                                                                                                                                                                                                                                                                                                                                                                                                                                                                                                                                                                                                                                                                                                                                                                                                                                                                                                                                                                                                                          | 0.00  |
| Message Centre                                    |                                                                                                                                                                                                                                                                                                                                                                                                                                                                                                                                                                                                                                                                                                                                                                                                                                                                                                                                                                                                                                                                                                                                                                                                                                                                                                                                                                                                                                                                                                                                                                                                                                                                                                                                                                                                                                                                                                                                                                                                                                                                                                                                | 0.00  |
| 1GB Shared Data - BlackBerry                      |                                                                                                                                                                                                                                                                                                                                                                                                                                                                                                                                                                                                                                                                                                                                                                                                                                                                                                                                                                                                                                                                                                                                                                                                                                                                                                                                                                                                                                                                                                                                                                                                                                                                                                                                                                                                                                                                                                                                                                                                                                                                                                                                | 5.00  |
| Corporate Data Flex Zone 1                        |                                                                                                                                                                                                                                                                                                                                                                                                                                                                                                                                                                                                                                                                                                                                                                                                                                                                                                                                                                                                                                                                                                                                                                                                                                                                                                                                                                                                                                                                                                                                                                                                                                                                                                                                                                                                                                                                                                                                                                                                                                                                                                                                | 0.00  |
| Corporate Data Flex Zone 2                        |                                                                                                                                                                                                                                                                                                                                                                                                                                                                                                                                                                                                                                                                                                                                                                                                                                                                                                                                                                                                                                                                                                                                                                                                                                                                                                                                                                                                                                                                                                                                                                                                                                                                                                                                                                                                                                                                                                                                                                                                                                                                                                                                | 0.00  |
| Corporate Data Flex Zone 3                        |                                                                                                                                                                                                                                                                                                                                                                                                                                                                                                                                                                                                                                                                                                                                                                                                                                                                                                                                                                                                                                                                                                                                                                                                                                                                                                                                                                                                                                                                                                                                                                                                                                                                                                                                                                                                                                                                                                                                                                                                                                                                                                                                | 0.00  |
| Call Display                                      |                                                                                                                                                                                                                                                                                                                                                                                                                                                                                                                                                                                                                                                                                                                                                                                                                                                                                                                                                                                                                                                                                                                                                                                                                                                                                                                                                                                                                                                                                                                                                                                                                                                                                                                                                                                                                                                                                                                                                                                                                                                                                                                                | 0.00  |
| Corporate Data Flex USA                           |                                                                                                                                                                                                                                                                                                                                                                                                                                                                                                                                                                                                                                                                                                                                                                                                                                                                                                                                                                                                                                                                                                                                                                                                                                                                                                                                                                                                                                                                                                                                                                                                                                                                                                                                                                                                                                                                                                                                                                                                                                                                                                                                | 0.00  |
| Corporate Text Flex Zone1                         |                                                                                                                                                                                                                                                                                                                                                                                                                                                                                                                                                                                                                                                                                                                                                                                                                                                                                                                                                                                                                                                                                                                                                                                                                                                                                                                                                                                                                                                                                                                                                                                                                                                                                                                                                                                                                                                                                                                                                                                                                                                                                                                                | 0.00  |
| Corporate Text Flex Zone2                         |                                                                                                                                                                                                                                                                                                                                                                                                                                                                                                                                                                                                                                                                                                                                                                                                                                                                                                                                                                                                                                                                                                                                                                                                                                                                                                                                                                                                                                                                                                                                                                                                                                                                                                                                                                                                                                                                                                                                                                                                                                                                                                                                | 0.00  |
| Corporate Text Flex Zone3                         |                                                                                                                                                                                                                                                                                                                                                                                                                                                                                                                                                                                                                                                                                                                                                                                                                                                                                                                                                                                                                                                                                                                                                                                                                                                                                                                                                                                                                                                                                                                                                                                                                                                                                                                                                                                                                                                                                                                                                                                                                                                                                                                                | 0.00  |
| Corporate Voice Flex Zone1                        |                                                                                                                                                                                                                                                                                                                                                                                                                                                                                                                                                                                                                                                                                                                                                                                                                                                                                                                                                                                                                                                                                                                                                                                                                                                                                                                                                                                                                                                                                                                                                                                                                                                                                                                                                                                                                                                                                                                                                                                                                                                                                                                                | 0.00  |
| Corporate Voice Flex Zone2                        |                                                                                                                                                                                                                                                                                                                                                                                                                                                                                                                                                                                                                                                                                                                                                                                                                                                                                                                                                                                                                                                                                                                                                                                                                                                                                                                                                                                                                                                                                                                                                                                                                                                                                                                                                                                                                                                                                                                                                                                                                                                                                                                                | 0.00  |
| Corporate Voice Flex Zone3                        |                                                                                                                                                                                                                                                                                                                                                                                                                                                                                                                                                                                                                                                                                                                                                                                                                                                                                                                                                                                                                                                                                                                                                                                                                                                                                                                                                                                                                                                                                                                                                                                                                                                                                                                                                                                                                                                                                                                                                                                                                                                                                                                                | 0.00  |
| Etelesolv                                         |                                                                                                                                                                                                                                                                                                                                                                                                                                                                                                                                                                                                                                                                                                                                                                                                                                                                                                                                                                                                                                                                                                                                                                                                                                                                                                                                                                                                                                                                                                                                                                                                                                                                                                                                                                                                                                                                                                                                                                                                                                                                                                                                | 1.25  |
| Member to Member Local Calling                    |                                                                                                                                                                                                                                                                                                                                                                                                                                                                                                                                                                                                                                                                                                                                                                                                                                                                                                                                                                                                                                                                                                                                                                                                                                                                                                                                                                                                                                                                                                                                                                                                                                                                                                                                                                                                                                                                                                                                                                                                                                                                                                                                | 0.00  |
| Messaging Pack Unlimited                          |                                                                                                                                                                                                                                                                                                                                                                                                                                                                                                                                                                                                                                                                                                                                                                                                                                                                                                                                                                                                                                                                                                                                                                                                                                                                                                                                                                                                                                                                                                                                                                                                                                                                                                                                                                                                                                                                                                                                                                                                                                                                                                                                | 0.00  |
| Includes: Picture Messaging                       |                                                                                                                                                                                                                                                                                                                                                                                                                                                                                                                                                                                                                                                                                                                                                                                                                                                                                                                                                                                                                                                                                                                                                                                                                                                                                                                                                                                                                                                                                                                                                                                                                                                                                                                                                                                                                                                                                                                                                                                                                                                                                                                                |       |
| Image Messaging                                   |                                                                                                                                                                                                                                                                                                                                                                                                                                                                                                                                                                                                                                                                                                                                                                                                                                                                                                                                                                                                                                                                                                                                                                                                                                                                                                                                                                                                                                                                                                                                                                                                                                                                                                                                                                                                                                                                                                                                                                                                                                                                                                                                |       |
| Incl. Messages                                    |                                                                                                                                                                                                                                                                                                                                                                                                                                                                                                                                                                                                                                                                                                                                                                                                                                                                                                                                                                                                                                                                                                                                                                                                                                                                                                                                                                                                                                                                                                                                                                                                                                                                                                                                                                                                                                                                                                                                                                                                                                                                                                                                |       |
| Unlimited Incoming Messages                       |                                                                                                                                                                                                                                                                                                                                                                                                                                                                                                                                                                                                                                                                                                                                                                                                                                                                                                                                                                                                                                                                                                                                                                                                                                                                                                                                                                                                                                                                                                                                                                                                                                                                                                                                                                                                                                                                                                                                                                                                                                                                                                                                |       |
| Unlimited Canadian LD                             | \$10.00                                                                                                                                                                                                                                                                                                                                                                                                                                                                                                                                                                                                                                                                                                                                                                                                                                                                                                                                                                                                                                                                                                                                                                                                                                                                                                                                                                                                                                                                                                                                                                                                                                                                                                                                                                                                                                                                                                                                                                                                                                                                                                                        |       |
| less 100.00% Promotional Discount                 | -10.00                                                                                                                                                                                                                                                                                                                                                                                                                                                                                                                                                                                                                                                                                                                                                                                                                                                                                                                                                                                                                                                                                                                                                                                                                                                                                                                                                                                                                                                                                                                                                                                                                                                                                                                                                                                                                                                                                                                                                                                                                                                                                                                         | 0.00  |
| Unlimited Local Talking                           |                                                                                                                                                                                                                                                                                                                                                                                                                                                                                                                                                                                                                                                                                                                                                                                                                                                                                                                                                                                                                                                                                                                                                                                                                                                                                                                                                                                                                                                                                                                                                                                                                                                                                                                                                                                                                                                                                                                                                                                                                                                                                                                                | 0.00  |