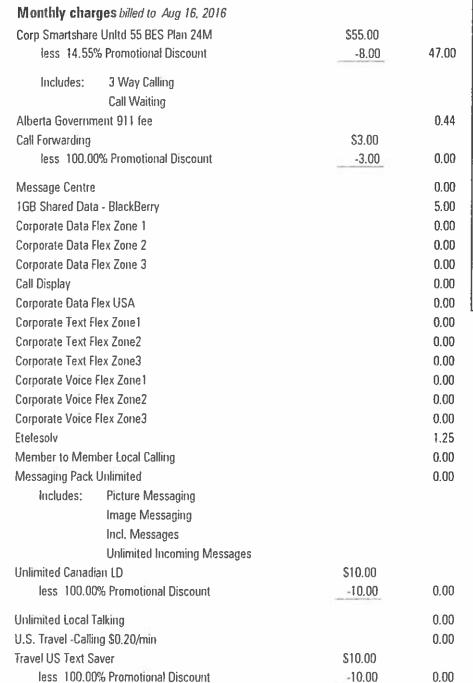

### **CURRENT CHARGES**

| Corp Smartshare                   | g <b>es</b> billed to Sep 16, 2016<br>Unltd 55 BES Plan 24M<br>6 Promotional Discount | \$55.00<br>-8.00 | 47.00 |
|-----------------------------------|---------------------------------------------------------------------------------------|------------------|-------|
| Includes:                         | 3 Way Calling<br>Call Waiting                                                         |                  |       |
| Alberta Governm                   | 11 · ·                                                                                |                  | 0.44  |
| Call Forwarding                   | un 31 1 100                                                                           | \$3.00           | 0.44  |
| •                                 | % Promotional Discount                                                                | -3.00            | 0.00  |
|                                   |                                                                                       |                  |       |
| Message Centre                    |                                                                                       |                  | 0.00  |
| 1GB Shared Data                   | ·                                                                                     |                  | 5.00  |
| Corporate Data F                  |                                                                                       |                  | 0.00  |
| Corporate Data F                  |                                                                                       |                  | 0.00  |
| Corporate Data Fl                 | ex Zone 3                                                                             |                  | 0.00  |
| Call Display                      |                                                                                       |                  | 0.00  |
| Corporate Data Fl                 |                                                                                       |                  | 0.00  |
| Corporate Text FI                 |                                                                                       |                  | 0.00  |
| Corporate Text FI                 |                                                                                       |                  | 0.00  |
| Corporate Text Fl                 | ex Zone3                                                                              |                  | 0.00  |
| Corporate Voice I                 | Flex Zone1                                                                            |                  | 0.00  |
| Corporate Voice F                 | lex Zone2                                                                             |                  | 0.00  |
| Corporate Voice F                 | lex Zone3                                                                             |                  | 0.00  |
| Etelesolv                         |                                                                                       |                  | 1.25  |
| Member to Member Local Calling    |                                                                                       |                  | 0.00  |
| Messaging Pack I                  | Unlimited                                                                             |                  | 0.00  |
| includes:                         | Picture Messaging                                                                     |                  |       |
|                                   | Image Messaging                                                                       |                  |       |
|                                   | Incl. Messages                                                                        |                  |       |
|                                   | Unlimited Incoming Messages                                                           |                  |       |
| Unlimited Canadia                 | an LD                                                                                 | \$10.00          |       |
| less 100.00% Promotional Discount |                                                                                       | -10.00           | 0.00  |
| Unlimited Local Ta                | alking                                                                                |                  | 0.00  |
| U.S. Travel -Calling \$0.20/min   |                                                                                       |                  | 0.00  |
| Travel US Text Sa                 | •                                                                                     | \$10.00          |       |
| less 100.00% Promotional Discount |                                                                                       | -10.00           | 0.00  |
|                                   |                                                                                       |                  |       |