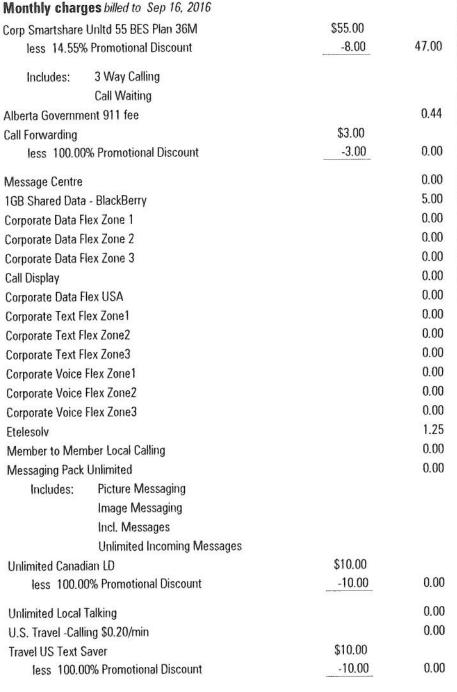

RECEIVED AUG 1 0 2016 1795

28of

|                                   | ges billed to Aug 16, 2016    |         |       |
|-----------------------------------|-------------------------------|---------|-------|
| Corp Smartshare                   | Unitd 55 BES Plan 36M         | \$55.00 |       |
| less 14.55%                       | Promotional Discount          | -8.00   | 47.00 |
| Includes:                         | 3 Way Calling<br>Call Waiting |         |       |
| Alberta Governme                  | ent 911 fee                   |         | 0.44  |
| Call Forwarding                   |                               | \$3.00  |       |
| less 100.00                       | % Promotional Discount        | -3.00   | 0.00  |
| Message Centre                    |                               |         | 0.00  |
| 1GB Shared Data                   | - BlackBerry                  |         | 5.00  |
| Corporate Data F                  | ex Zone 1                     |         | 0.00  |
| Corporate Data F                  | lex Zone 2                    |         | 0.00  |
| Corporate Data F                  | lex Zone 3                    |         | 0.00  |
| Call Display                      |                               |         | 0.00  |
| Corporate Data F                  | lex USA                       |         | 0.00  |
| Corporate Text FI                 | ex Zone1                      |         | 0.00  |
| Corporate Text Flex Zone2         |                               |         | 0.00  |
| Corporate Text FI                 | ex Zone3                      |         | 0.00  |
| Corporate Voice Flex Zone1        |                               |         | 0.00  |
| Corporate Voice Flex Zone2        |                               |         | 0.00  |
| Corporate Voice Flex Zone3        |                               |         | 0.00  |
| Etelesolv                         |                               |         | 1.25  |
| Member to Member Local Calling    |                               |         | 0.00  |
| Messaging Pack                    | Unlimited                     |         | 0.00  |
| Includes:                         | Picture Messaging             |         |       |
|                                   | Image Messaging               |         |       |
|                                   | Incl. Messages                |         |       |
|                                   | Unlimited Incoming Messages   |         |       |
| Unlimited Canadian LD             |                               | \$10.00 |       |
| less 100.00% Promotional Discount |                               | -10.00  | 0.00  |
| Unlimited Local Talking           |                               |         | 0.00  |
| U.S. Travel -Calli                | ng \$0.20/min                 |         | 0.00  |
| Travel US Text S                  | aver                          | \$10.00 |       |
| less 100.00                       | 0% Promotional Discount       | -10.00  | 0.00  |
|                                   |                               |         |       |