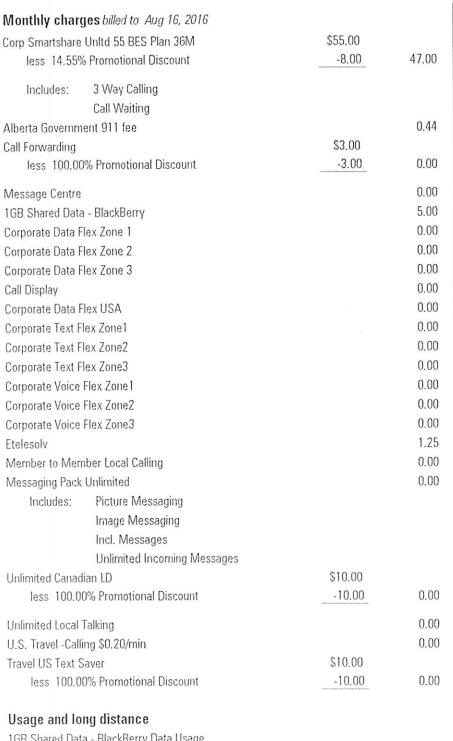

## **CURRENT CHARGES** for

| Monthly charges billed to Sep 16, 2016 |                                      |              |
|----------------------------------------|--------------------------------------|--------------|
| Corp Smartshare Unltd 55 BES Plan 36M  | \$55.00                              |              |
| less 14.55% Promotional Discount       | -8.00                                | 47.00        |
| Includes: 3 Way Calling                | Special company and the state of the |              |
| Call Waiting                           |                                      |              |
| Alberta Government 911 fee             |                                      | 0.44         |
| Call Forwarding                        | \$3.00                               |              |
| less 100.00% Promotional Discount      | -3.00                                | 0.00         |
|                                        |                                      | 0.00         |
| Message Centre                         |                                      | 0.00<br>5.00 |
| 1GB Shared Data - BlackBerry           |                                      |              |
| Corporate Data Flex Zone 1             |                                      | 0.00         |
| Corporate Data Flex Zone 2             |                                      | 0.00         |
| Corporate Data Flex Zone 3             |                                      | 0.00         |
| Call Display                           |                                      | 0.00         |
| Corporate Data Flex USA                |                                      | 0.00         |
| Corporate Text Flex Zone1              |                                      | 0.00         |
| Corporate Text Flex Zone2              |                                      | 0.00         |
| Corporate Text Flex Zone3              |                                      | 0.00         |
| Corporate Voice Flex Zone1             |                                      | 0.00         |
| Corporate Voice Flex Zone2             |                                      | 0.00         |
| Corporate Voice Flex Zone3             |                                      | 0.00         |
| Etelesolv                              |                                      | 1.25         |
| Member to Member Local Calling         |                                      | 0.00         |
| Messaging Pack Unlimited               |                                      | 0.00         |
| Includes: Picture Messaging            |                                      |              |
| Image Messaging                        |                                      |              |
| Incl. Messages                         |                                      |              |
| Unlimited Incoming Messages            |                                      |              |
| Unlimited Canadian LD                  | \$10.00                              |              |
| less 100.00% Promotional Discount      | -10.00                               | 0.00         |
|                                        |                                      | 0.00         |
| Unlimited Local Talking                |                                      |              |
| U.S. Travel -Calling \$0.20/min        | 610.00                               | 0.00         |
| Travel US Text Saver                   | \$10.00                              | 0.00         |
| less 100.00% Promotional Discount      | -10.00                               | 0.00         |
|                                        |                                      |              |