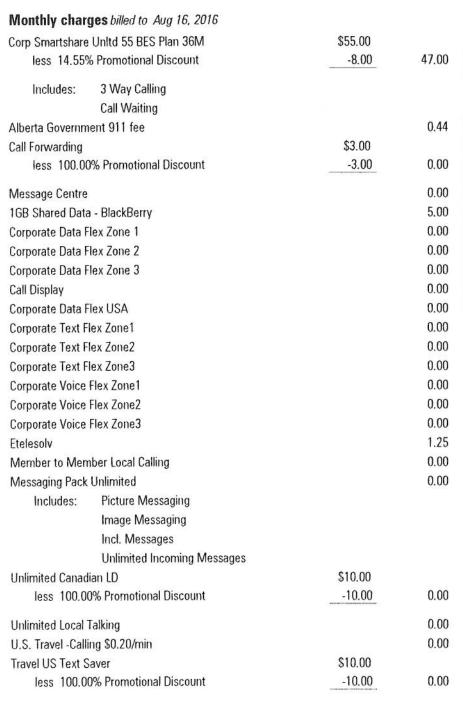

### IT - Information Technology

| Total current charges           | *************************************** |         | \$56.37 |
|---------------------------------|-----------------------------------------|---------|---------|
| GST                             |                                         |         | 2.68    |
| Taxes                           |                                         |         |         |
|                                 | 14                                      | events  | 0.00    |
| Messaging Pack Unlimited Incl   | l. Messages                             |         |         |
|                                 | 5.5                                     | events  | 0.00    |
| Corporate Text Flex Zone2 Unl   | imited Incoming Mes                     | sages   |         |
| Text message                    | 44                                      | events  | 0.00    |
| Free Bell Message               | 10                                      | events  | 0.00    |
| @\$.00/minute                   | 239:00                                  | min:sec | 0.00    |
| Unlimited Local Talking Unlimit | ed Usage                                |         |         |
| @\$.00/MB                       | 188.2590                                | MB      | 0.00    |
| 1GB Shared Data - BlackBerry    |                                         |         |         |
| Usage and long distance         |                                         |         |         |