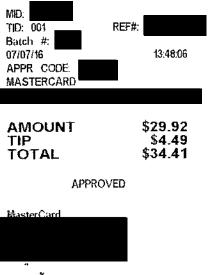

### TAO Vietnamese Cuisine 908 - 12 Ave SW 403-452-9887

| Check#:<br>Table:<br>Desc:1 Custs<br>Server:duyen<br>08/17/16             | 02:24pm                                         |
|---------------------------------------------------------------------------|-------------------------------------------------|
| [Seat 1]<br>1 20.VERM LEMON CHK SP<br>1 21.VERM GRIL SHRIMP,<br>1 71. TEA | \$12.50<br>\$14.00<br>\$2.00                    |
| Subtotal:<br>Tax::<br>Sub w/Tax:<br>Total:                                | \$28.50<br>\$1.42<br>\$29.92<br>\$ <b>29.92</b> |
| Therefore                                                                 |                                                 |

Thank you! GST: 819445925RT0001

.+