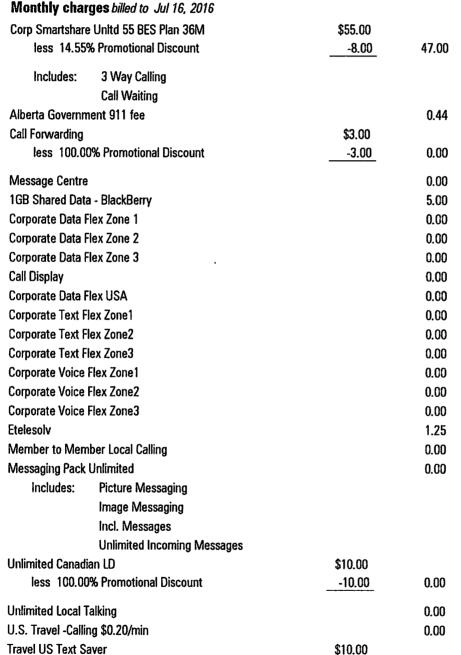

| Incl. Messages                                                                     |         |      |
|------------------------------------------------------------------------------------|---------|------|
| Unlimited Incoming Messages                                                        |         |      |
| Unlimited Canadian LD                                                              | \$10.00 |      |
| less 100.00% Promotional Discount                                                  | -10.00  | 0.00 |
| Unlimited Local Talking                                                            |         | 0.00 |
| U.S. Travel -Calling \$0.20/min                                                    |         | 0.00 |
| Travel US Text Saver                                                               | \$10.00 |      |
| less 100.00% Promotional Discount                                                  | 10.00   | 0.00 |
| Unlimited Local Talking<br>U.S. Travel -Calling \$0.20/min<br>Travel US Text Saver | \$10.00 | 0.00 |

Picture Messaging Image Messaging

Etelesolv

1GB Shared Data - BlackBerry Data Usage

@\$.00/MB

218.0775 MB

0.00

0.00

0.00

0.00

1.25

0.00

0.00