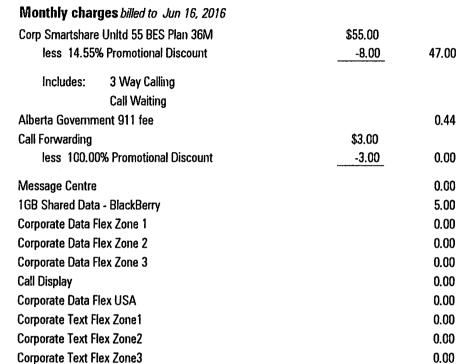

Received

JUN 0 7 2016

CHIEF SUPERINTENDENT'S **OFFICE** 

Corporate Voice Flex Zone1 Corporate Voice Flex Zone2

Corporate Voice Flex Zone3

Messaging Pack Unlimited

Includes:

Member to Member Local Calling

Picture Messaging Image Messaging

Etelesolv

1GB Shared Data - BlackBerry Data Usage

@\$.00/MB

218.0775 MB

0.00

0.00

0.00

0.00

1.25

0.00

0.00