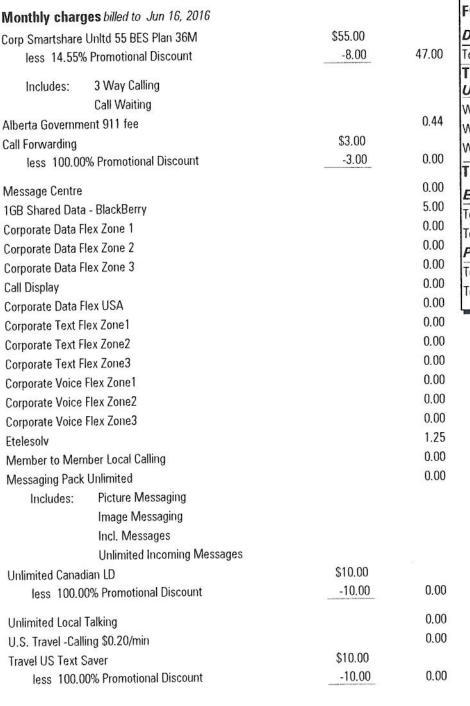

## **CURRENT CHARGES** for

| Monthly charges bill      | ed to Jul 16, 2016      |         |      |
|---------------------------|-------------------------|---------|------|
| Corp Smartshare Unitd !   |                         | \$55.00 |      |
| less 14.55% Promo         | -8.00                   | 47.00   |      |
|                           |                         | -       |      |
|                           | ay Calling              |         |      |
|                           | <b>W</b> aiting         |         |      |
| Alberta Government 91     | l fee                   | 90.00   | 0.44 |
| Call Forwarding           |                         | \$3.00  | 0.00 |
| less 100.00% Pror         | notional Discount       | -3.00   | 0.00 |
| Message Centre            |                         |         | 0.00 |
| 1GB Shared Data - Blac    | kBerry                  |         | 5.00 |
| Corporate Data Flex Zor   | ne 1                    |         | 0.00 |
| Corporate Data Flex Zor   | ne 2                    |         | 0.00 |
| Corporate Data Flex Zor   | ne 3                    |         | 0.00 |
| Call Display              |                         |         | 0.00 |
| Corporate Data Flex US    | A                       |         | 0.00 |
| Corporate Text Flex Zon   | e1                      |         | 0.00 |
| Corporate Text Flex Zon   | e2                      |         | 0.00 |
| Corporate Text Flex Zon   | e3                      |         | 0.00 |
| Corporate Voice Flex Zo   | ne1                     |         | 0.00 |
| Corporate Voice Flex Zo   | ne2                     |         | 0.00 |
| Corporate Voice Flex Zo   | ne3                     |         | 0.00 |
| Etelesolv                 | a                       |         | 1.25 |
| Member to Member Lo       | cal Calling             |         | 0.00 |
| Messaging Pack Unlimi     | ted                     |         | 0.00 |
| Includes: Pict            | ure Messaging           |         |      |
| Ima                       | ge Messaging            |         |      |
| Incl.                     | Messages                |         |      |
| Unli                      | mited Incoming Messages |         |      |
| Unlimited Canadian LD     |                         | \$10.00 |      |
| less 100.00% Pro          | motional Discount       | -10.00  | 0.00 |
| Unlimited Local Talking   |                         |         | 0.00 |
| U.S. Travel -Calling \$0. |                         |         | 0.00 |
| Travel US Text Saver      |                         | \$10.00 |      |
|                           | motional Discount       | -10.00  | 0.00 |
| Usage and long dis        | stance                  |         |      |
| 1GB Shared Data - Bla     | ckBerry Data Usage      |         |      |
|                           | CO 0000 NAD             |         | 0.00 |