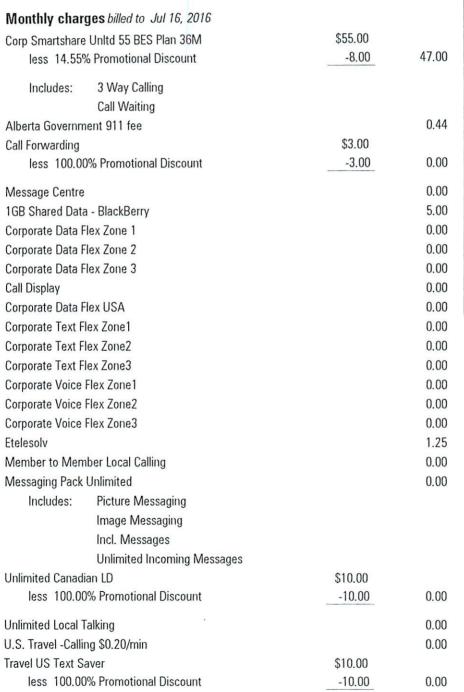

Mobile Bill Date: May 17, 2016 **GREG FRANCIS** Mobile Ref. 1221-8ST SW CALGARY, AB T2R 0L4 **Legal Services** 

|                      | <b>es</b> billed to Jun 16, 2016<br>Jultd 55 BES Plan 36M | \$55.00 |       |
|----------------------|-----------------------------------------------------------|---------|-------|
| •                    | Promotional Discount                                      | -8.00   | 47.00 |
| 1633 14.0070         | Tromotional Discount                                      |         | 17.00 |
| Includes:            | 3 Way Calling<br>Call Waiting                             |         |       |
| Alberta Governme     | nt 911 fee                                                |         | 0.44  |
| Call Forwarding      |                                                           | \$3.00  |       |
| less 100.00%         | 6 Promotional Discount                                    | -3.00   | 0.00  |
| Message Centre       |                                                           |         | 0.00  |
| 1GB Shared Data -    | - BlackBerry                                              |         | 5.00  |
| Corporate Data Fle   | x Zone 1                                                  |         | 0.00  |
| Corporate Data Fle   | x Zone 2                                                  |         | 0.00  |
| Corporate Data Fle   | x Zone 3                                                  |         | 0.00  |
| Call Display         |                                                           |         | 0.00  |
| Corporate Data Fle   | x USA                                                     |         | 0.00  |
| Corporate Text Fle   | x Zone1                                                   |         | 0.00  |
| Corporate Text Fle   | x Zone2                                                   |         | 0.00  |
| Corporate Text Fle   | x Zone3                                                   |         | 0.00  |
| Corporate Voice FI   | ex Zone1                                                  |         | 0.00  |
| Corporate Voice FI   | ex Zone2                                                  |         | 0.00  |
| Corporate Voice FI   | ex Zone3                                                  |         | 0.00  |
| Etelesolv            |                                                           |         | 1.25  |
| Member to Memb       | er Local Calling                                          |         | 0.00  |
| Messaging Pack U     | nlimited                                                  |         | 0.00  |
| Includes:            | Picture Messaging                                         |         |       |
|                      | Image Messaging                                           |         |       |
|                      | Incl. Messages                                            |         |       |
|                      | Unlimited Incoming Messages                               |         |       |
| Unlimited Canadia    | n LD                                                      | \$10.00 |       |
| less 100.00%         | 6 Promotional Discount                                    | -10.00  | 0.00  |
| Unlimited Local Ta   | lking                                                     |         | 0.00  |
| U.S. Travel -Calling | 3 \$0.20/min                                              |         | 0.00  |
| Travel US Text Sav   | ver                                                       | \$10.00 |       |
| less 100.00%         | 6 Promotional Discount                                    | -10.00  | 0.00  |