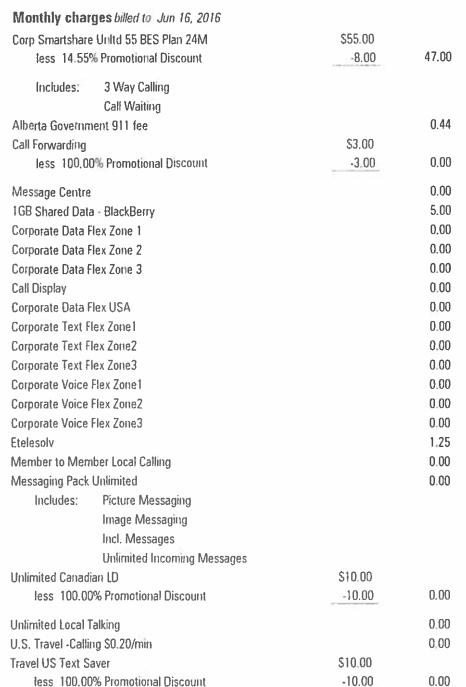

Bill Date: May 17, 2016 EUGENE HEEGER Next Bill Date: June 17, 2016

1221 8 ST SW CALGARY, AB T2R 0L4 Design & Property Dev

| FOR YOUR INFORMAT    | ION      |
|----------------------|----------|
| Discount Summary     |          |
| Total discounts      | \$31.00  |
| Total this month     | \$31.00  |
| Usage Summary        | min:sec  |
| Weekday              | 126:00   |
| Weeknight            | 2:00     |
| Total time used      | 128:00   |
| Event Summary        |          |
| Total Events         | <br>18   |
| Total this month     | \$0.00   |
| Packet Plan Usage Su | mmary    |
| Total megabytes      | 210.8163 |
| Total this month     | \$0.00   |

**EUGENE HEEGER** 

Next Bill Date: June 17, 2016

Design & Property Dev

| Usage and long distance         |                               |         |  |
|---------------------------------|-------------------------------|---------|--|
| 1GB Shared Data - BlackBerry    | Data Usage                    |         |  |
| @\$.00/MB                       | 210.8163 MB                   | 0.00    |  |
| Unlimited Local Talking Unlimit | ed Usage                      |         |  |
| @\$.00/minute                   | 128:00 min:sec                | 0,00    |  |
| Text message                    | 7 events                      | 0.00    |  |
| Messaging Pack Unlimited Incl   | Pack Unlimited Incl. Messages |         |  |
|                                 | 5 events                      | 0.00    |  |
| Travel US Text Saver Unlimited  | I Incoming Messages           |         |  |
|                                 | 6 events                      | 0.00    |  |
| Taxes                           |                               |         |  |
| GST                             |                               | 2.68    |  |
| Total current charges           |                               | \$56.37 |  |