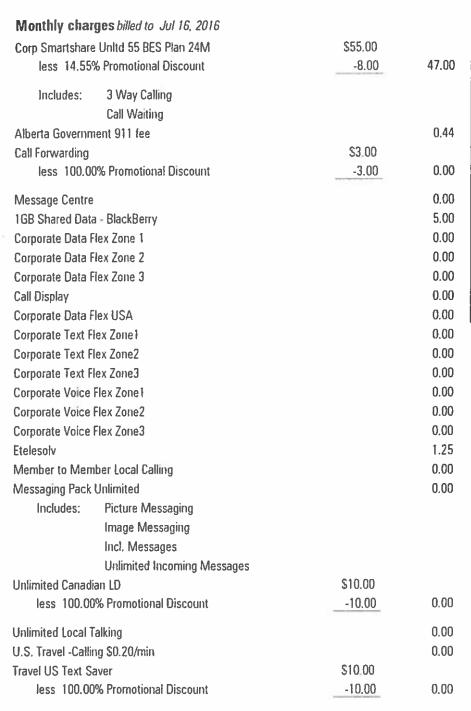

#### Next Bill Date: July 17, 2016

| FOR YOUR INFORMATION      |          |  |  |  |
|---------------------------|----------|--|--|--|
| Discount Summary          |          |  |  |  |
| Total discounts           | \$31.00  |  |  |  |
| Total this month          | \$31.00  |  |  |  |
| Usage Summary             | min:sec  |  |  |  |
| Weekday                   | 139:00   |  |  |  |
| Weekend                   | 12:00    |  |  |  |
| Weeknight                 | 12:00    |  |  |  |
| Total time used           | 163:00   |  |  |  |
| Event Summary             | ,        |  |  |  |
| Total Events              | 23       |  |  |  |
| Total this month          | \$0.00   |  |  |  |
| Packet Plan Usage Summary |          |  |  |  |
| Total megabytes           | 173.8994 |  |  |  |
| Total this month          | \$0.00   |  |  |  |

**EUGENE HEEGER** 

Next Bill Date: July 17, 2016

Design & Property Dev

| Total current charges           | \$56.29                 |      |
|---------------------------------|-------------------------|------|
| GST                             |                         | 2.68 |
| Taxes                           |                         |      |
|                                 | 8 events                | 0.00 |
| Corporate Text Flex Zone2 Unli  | mited Incoming Messages |      |
| Text message                    | 15 events               | 0.00 |
| @\$.00/minute                   | 163:00 min:sec          | 0.00 |
| Unlimited Local Talking Unlimit | ed Usage                |      |
| @\$.00/MB                       | 173.8994 MB             | 0.00 |
| 1GB Shared Data - BlackBerry    |                         |      |
| Usage and long distance         |                         |      |
| One Time Billing Adjustment     | -0.08                   |      |
| Other charges and credit        | S                       |      |