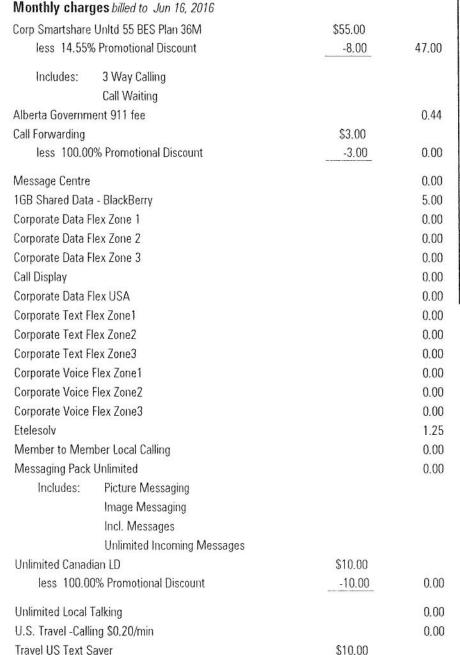

### **CURRENT CHARGES** for

| Total current charges             |                 |         | \$56.37 |
|-----------------------------------|-----------------|---------|---------|
| GST                               |                 |         | 2.68    |
| Taxes                             |                 |         |         |
|                                   | 279             | events  | 0.00    |
| Messaging Pack Unlimited Incl. M  | essages         |         |         |
|                                   | 362             | events  | 0.00    |
| Corporate Text Flex Zone2 Unlimit | ed Incoming Mes | sages   |         |
| Picture/Video messaging           | 2               | events  | 0.00    |
| Text message                      | 14              | events  | 0.00    |
| Free Bell Message                 | 20              | events  | 0.00    |
| @\$.00/minute                     | 671:00          | min:sec | 0.00    |
| Unlimited Local Talking Unlimited | Usage           |         |         |