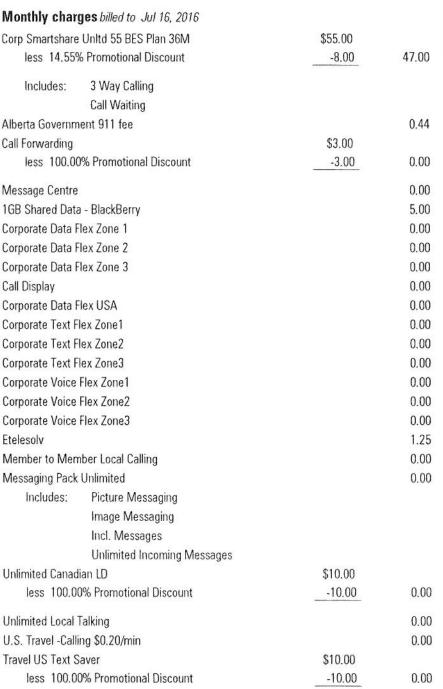

### **CURRENT CHARGES for**

| Total current charges             |                  | -       | \$56.37 |
|-----------------------------------|------------------|---------|---------|
| GST                               |                  |         | 2.68    |
| Taxes                             |                  |         |         |
|                                   | 320              | events  | 0.00    |
| Travel US Text Saver Unlimited I  | ncoming Messages | 3       |         |
|                                   | 1000             | events  | 0.00    |
| Messaging Pack Unlimited Incl.    | Messages         |         |         |
| Free SMS Message                  |                  | events  | 0.00    |
| Text message                      | 10               | events  | 0.00    |
| Free Bell Message                 | 12               | events  | 0.00    |
| @\$.00/minute                     | 486:00           | min:sec | 0.00    |
| Unlimited Local Talking Unlimited | d Usage          |         |         |