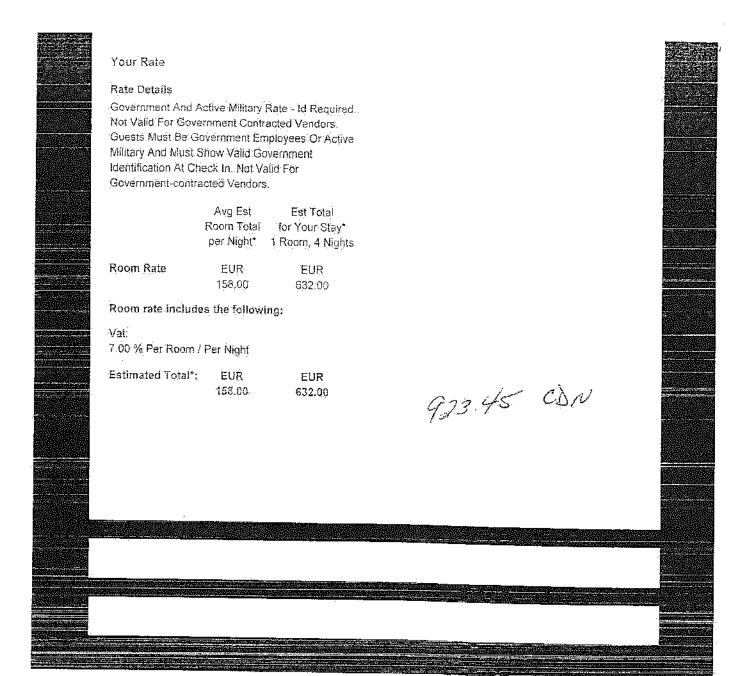

#### Your Schedule:

Check In 28-MAY-2016 - 3:00 PM \*

Check Out 01-JUN-2018 - 12:00 PM \*

Number of 1

Rooms

Number of 1

Guests

\* Indicates standard hotel check-in and check-out times and does not reflect special arrangements made with the hotel.

Your Accommodations: Room 1 of 1

Guest Name SHEILA MCLEOD

Number of Adults 1

Number of Children 0

Room Description

Superior Non-smoking: 2 Single Beds

- 409 sq ft/38 sq m
- Quiet Located Courtyard View
- Free Wi-fi And Bottled Water
- Iped Dock
- 42 Hd Flat/Tv/entmment System
- Smoke-free

## XE Currency Converter

632.00 EUR = 923.453 CAD

Euro ↔ Canadian Dollar

1 EUR = 1.46116 CAD 1 CAD = 0.684388 EUR

Mid-market rates: 2016-06-02 20:40 UTG