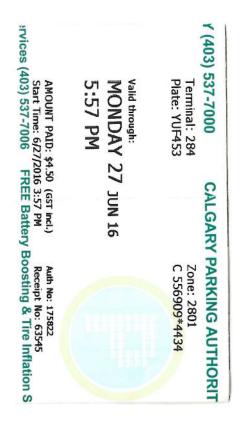

### The Calgary Asport Authority 2000 Airport road NE

| Transaction 14        | 64536 26 <b>6</b> 40 |
|-----------------------|----------------------|
| Tuket Nr. 30269280    |                      |
| Transaction Type: Cle | đí                   |
| Date/Time 15/06/2018  |                      |
| 6669XXXXXXXX4434      |                      |

Amount (529-35) Status: Payment was successful Authorisation Code: 164922

Approved - Flank you!

# The Calgary Auport Authority 2000 Airpert road NE

| GST#R122556194   |                     |  |  |
|------------------|---------------------|--|--|
| R sceipt Humber  | FINEL PRIOD/02/05/9 |  |  |
| ficket fu        | (19269233)          |  |  |
| 113              | (66/15/20)168:00    |  |  |
| Oilt             | 166/159/2010 14 49  |  |  |
| Duration         | 08 40               |  |  |
| Transiant Parket | \$ 25.35            |  |  |
| fotal:           | \$ 29.35            |  |  |
| Validations.     | 5 0 00              |  |  |
| Balance Bue.     | \$ 29.35            |  |  |
| Gradit Card      | \$ 2035             |  |  |
| Change           | \$ 11 û0            |  |  |