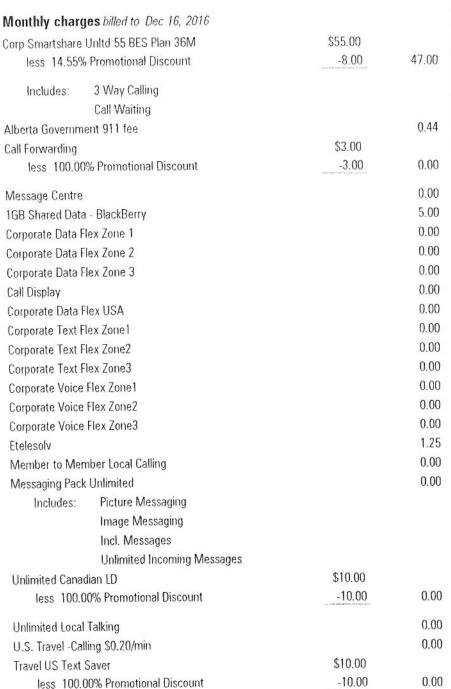

# CURRENT CHARGES for .....

| Monthly charg                     | es billed to Jan 16, 2017   |         |       |
|-----------------------------------|-----------------------------|---------|-------|
| Corp Smartshare                   | Unltd 55 BES Plan 36M       | \$55.00 |       |
| less 14.55%                       | Promotional Discount        | -8.00   | 47.00 |
| Includes:                         | 3 Way Calling               |         | ľ     |
| includes.                         | Call Waiting                |         |       |
| Alle auto Communica               |                             |         | 0.44  |
| Alberta Governme                  | ent 911 lee                 | \$3.00  | 0.44  |
| Call Forwarding                   | 0/ Promotional Discount     | -3.00   | 0.00  |
| iess 100.00                       | % Promotional Discount      | -3.00   | 0.00  |
| Message Centre                    |                             |         | 0.00  |
| 1GB Shared Data                   | - BlackBerry                |         | 5.00  |
| Corporate Data F                  | lex Zone 1                  |         | 0.00  |
| Corporate Data F                  | lex Zone 2                  |         | 0.00  |
| Corporate Data F                  | lex Zone 3                  |         | 0.00  |
| Call Display                      |                             |         | 0.00  |
| Corporate Data F                  | lex USA                     |         | 0.00  |
| Corporate Text F                  | lex Zone1                   |         | 0.00  |
| Corporate Text F                  | lex Zone2                   |         | 0.00  |
| Corporate Text F                  |                             |         | 0.00  |
| Corporate Voice                   | Flex Zone1                  |         | 0.00  |
| Corporate Voice                   | Flex Zone2                  |         | 0.00  |
| Corporate Voice                   | Flex Zone3                  |         | 0.00  |
| Etelesolv                         |                             |         | 1.25  |
| Member to Men                     | nber Local Calling          |         | 0.00  |
| Messaging Pack                    | Unlimited                   |         | 0.00  |
| Includes:                         | Picture Messaging           |         |       |
|                                   | Image Messaging             |         |       |
|                                   | Incl. Messages              |         |       |
|                                   | Unlimited Incoming Messages |         |       |
| Unlimited Canadian LD             |                             | \$10.00 |       |
| less 100.00% Promotional Discount |                             | -10.00  | 0.00  |
|                                   |                             |         | 0.00  |
| Unlimited Local                   |                             |         | 0.00  |
| U.S. Travel -Call                 |                             | ***     | 0.00  |
| Travel US Text S                  |                             | \$10.00 | 0.00  |
| less 100.0                        | 00% Promotional Discount    | -10.00  | 0.00  |
|                                   |                             |         |       |