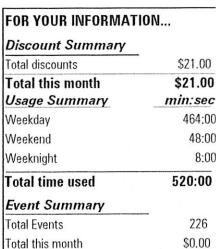

## **CURRENT CHARGES** for

154.3576 MB

464:00 min:sec

42 events

| FOR YOUR INFORMAT    |          |
|----------------------|----------|
| Discount Summary     |          |
| Total discounts      | \$21.00  |
| Total this month     | \$21.00  |
| Usage Summary        | min:sec  |
| Weekday              | 378:00   |
| Weekend              | 59:00    |
| Weeknight            | 27:00    |
| Total time used      | 464:00   |
| Event Summary        |          |
| Total Events         | 221      |
| Total this month     | \$0.00   |
| Packet Plan Usage Su | mmary    |
| Total megabytes      | 154.3576 |
| Total this month     | \$0.00   |