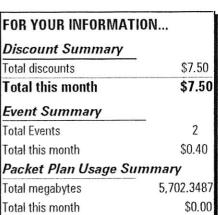

Mobile

Bill Date: November 17, 2016

David Stevenson - IPad

Mobile Ref.

Office Chief Superintendant

Account #

Next Bill Date: December 17, 2016

122of

## **CURRENT CHARGES** for

Mobile

Bill Date: November 17, 2016

**ITEMIZED CALLS** 

**Packet Data** 

Account #

Next Bill Date: December 17, 2016

123of 1783

|               |      |                   | Total usage |            | 0.00   |
|---------------|------|-------------------|-------------|------------|--------|
|               |      |                   | Subtotal    |            | \$0.00 |
| Event Details |      |                   |             |            |        |
| no. date      | time | event description | event type  | event rate | total  |
|               |      |                   | Total usage |            | 0.40   |
|               |      |                   | Subtotal    |            | \$0.40 |
|               |      |                   | Total       |            | \$0.40 |