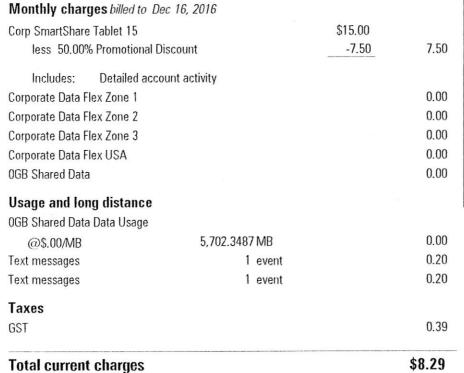

Mobile

Bill Date: November 17, 2016

David Stevenson - IPad

Mobile Ref.

Office Chief Superintendant

Account #

Next Bill Date: December 17, 2016

122of

| Description                    | Date         | Details and/or Rationale | Amount (CDN\$) | Category        | Expense Type            |
|--------------------------------|--------------|--------------------------|----------------|-----------------|-------------------------|
|                                | (mm/dd/yyyy) |                          |                |                 |                         |
|                                |              |                          |                |                 |                         |
| CASS Fall Conference 2016 Nov. | 11/02/2016   | Registration Fee         | \$420.00       | other disclosed | conferences & workshops |
| 2 - Nov. 4 Calgary, AB         |              |                          |                |                 |                         |
| Cell Phone                     | 11/17/2016   | Monthly Service Plan     | \$56.37        | other disclosed | telecom/cell phone      |
| Tablet                         | 11/17/2016   | Monthly Service Plan     | \$8.29         | other disclosed | telecom/tablet          |
| Cell Phone                     | 12/17/2016   | Monthly Service Plan     | \$119.37       | other disclosed | telecom/cell phone      |
| Tablet                         | 12/17/2016   | Monthly Service Plan     | \$7.87         | other disclosed | telecom/tablet          |