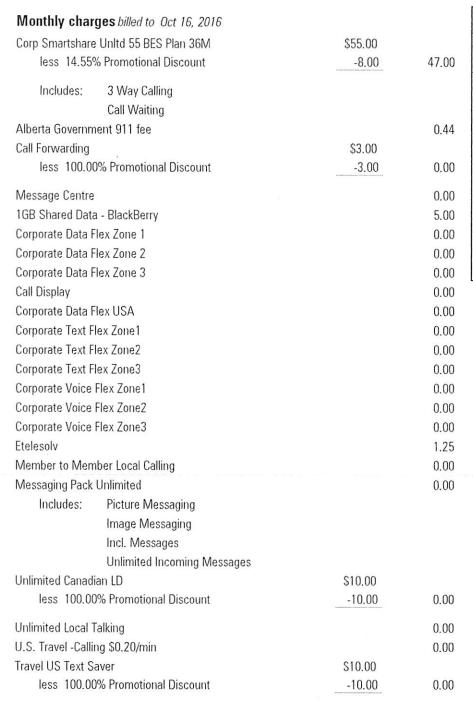

## **CURRENT CHARGES**

| COMILINI CHANGES                                           |                                        |              |                                |              |
|------------------------------------------------------------|----------------------------------------|--------------|--------------------------------|--------------|
| Monthly charges billed to Nov 16, 2016                     |                                        |              | FOR YOUR INFORMAT              | ΓΙΟΝ         |
| Corp Smartshare Unitd 55 BES Plan 36M                      | \$55.00                                |              | Discount Summary               |              |
| less 14.55% Promotional Discount                           | -8.00                                  | 47.00        | Total discounts                | \$3          |
| Includes: 3 Way Calling Call Waiting                       |                                        |              | Total this month Usage Summary | \$3°<br>min. |
| Alberta Government 911 fee                                 |                                        | 0.44         | Weekday                        |              |
| Call Forwarding                                            | \$3.00                                 |              | Total time used                | 1            |
| less 100.00% Promotional Discount                          | -3.00                                  | 0.00         | Event Summary                  |              |
| Manager Courter                                            | P1000000000000000000000000000000000000 | 0.00         | Total Events                   |              |
| Message Centre                                             |                                        | 0.00<br>5.00 | Total this month               | \$0          |
| 1GB Shared Data - BlackBerry<br>Corporate Data Flex Zone 1 |                                        | 0.00         | Packet Plan Usage S            | ummary       |
| Corporate Data Flex Zone 2                                 |                                        | 0.00         | Total megabytes                | 56.          |
| Corporate Data Flex Zone 3                                 |                                        | 0.00         | Total this month               | \$           |
| Call Display                                               |                                        | 0.00         |                                |              |
| Corporate Data Flex USA                                    |                                        | 0.00         |                                |              |
| Corporate Text Flex Zone1                                  |                                        | 0.00         |                                |              |
| Corporate Text Flex Zone2                                  |                                        | 0.00         |                                |              |
| Corporate Text Flex Zone3                                  |                                        | 0.00         |                                |              |
| Corporate Voice Flex Zone1                                 |                                        | 0.00         |                                |              |
| Corporate Voice Flex Zone2                                 |                                        | 0.00         |                                |              |
| Corporate Voice Flex Zone3                                 |                                        | 0.00         |                                |              |
| Etelesolv                                                  |                                        | 1.25         |                                |              |
| Member to Member Local Calling                             |                                        | 0.00         |                                |              |
| Messaging Pack Unlimited                                   |                                        | 0.00         |                                |              |
| Includes: Picture Messaging                                |                                        |              |                                |              |
| Image Messaging                                            |                                        |              |                                |              |
| Incl. Messages                                             |                                        |              |                                |              |
| Unlimited Incoming Messages                                | 610.00                                 |              |                                |              |
| Unlimited Canadian LD<br>less 100.00% Promotional Discount | \$10.00                                | 0.00         |                                |              |
| less 100.00% Fromotional Discount                          | -10.00                                 | 0.00         |                                |              |
| Unlimited Local Talking                                    |                                        | 0.00         |                                |              |
| U.S. Travel -Calling \$0.20/min                            |                                        | 0.00         |                                |              |
| Travel US Text Saver                                       | \$10.00                                |              |                                |              |
| less 100.00% Promotional Discount                          | -10.00                                 | 0.00         |                                |              |
| Usage and long distance                                    |                                        |              |                                |              |
| 1GB Shared Data - BlackBerry Data Usage                    |                                        |              |                                |              |