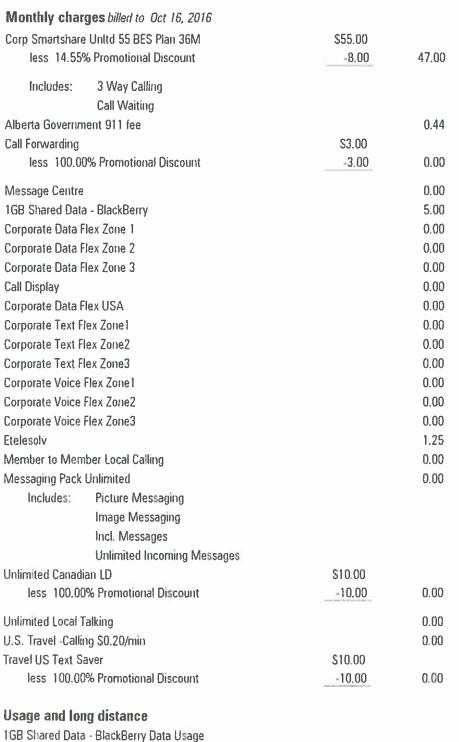

## **CURRENT CHARGES**

Monthly charges billed to Nov 16, 2016

|                                       | 1900 2 1101 101 10, 2010      |         |       |
|---------------------------------------|-------------------------------|---------|-------|
| Corp Smartshare Unitd 55 BES Plan 36M |                               | \$55,00 |       |
| less 14.55% Promotional Discount      |                               | -8.00   | 47.00 |
| Includes:                             | 3 Way Calling                 |         |       |
| modes.                                | Call Waiting                  |         |       |
| Alberta Govern                        | ·                             |         | 0.44  |
| Call Forwarding                       |                               | \$3.00  | 0.11  |
|                                       | 9<br>00% Promotional Discount | -3.00   | 0.00  |
|                                       |                               |         |       |
| Message Centi                         |                               |         | 0.00  |
|                                       | nta - BłackBerry              |         | 5.00  |
| Corporate Data                        |                               |         | 0.00  |
| Corporate Data                        |                               |         | 0.00  |
| Corporate Data                        | Flex Zone 3                   |         | 0.00  |
|                                       | Call Display                  |         | 0.00  |
| Corporate Data Flex USA               |                               |         | 0.00  |
| Corporate Text                        |                               |         | 0.00  |
| Corporate Text                        |                               |         | 0.00  |
| Corporate Text                        |                               |         | 0.00  |
| Corporate Voice                       |                               |         | 0.00  |
| Corporate Voice                       |                               |         | 0.00  |
| Corporate Voice                       | e Flex Zone3                  |         | 0.00  |
| Etelesolv                             |                               |         | 1.25  |
|                                       | mber Local Calling            |         | 0.00  |
| Messaging Pac                         |                               |         | 0.00  |
| Includes:                             | Picture Messaging             |         |       |
|                                       | Image Messaging               |         |       |
|                                       | Incl. Messages                |         |       |
| 11 12 12 1.00                         | Unlimited Incoming Messages   | 240.00  |       |
| Unlimited Cana                        |                               | \$10.00 | 0.00  |
| less 100.0                            | 00% Promotional Discount      | 10.00   | 0.00  |
| Unlimited Local                       | Talking                       |         | 0.00  |
| U.S. Travel -Cal                      | lling \$0.20/min              |         | 0.00  |
|                                       |                               | 040.00  |       |