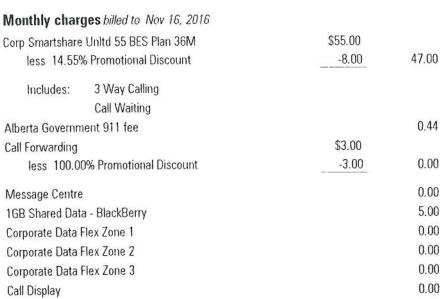

#### **CURRENT CHARGES** for

| Agree Contract       |         |
|----------------------|---------|
| Discount Summary     | _       |
| Total discounts      | \$31.00 |
| Total this month     | \$31.00 |
| Usage Summary        | min:sec |
| Weekday              | 7:00    |
| Total time used      | 7:00    |
| Event Summary        |         |
| Total Events         | 10      |
| Total this month     | \$0.00  |
| Packet Plan Usage St | ummary  |
| Total megabytes      | 25.0053 |
| Total this month     | \$0.00  |

| Alberta Governme                  | nt 911 fee                  |         | 0.44 |
|-----------------------------------|-----------------------------|---------|------|
| Call Forwarding                   |                             | \$3.00  |      |
| less 100.00%                      | 6 Promotional Discount      | -3.00   | 0.00 |
| Message Centre                    |                             |         | 0.00 |
| 1GB Shared Data                   | - BlackBerry                |         | 5.00 |
| Corporate Data Flo                | ex Zone 1                   |         | 0.00 |
| Corporate Data Fle                | ex Zone 2                   |         | 0.00 |
| Corporate Data Flo                | ex Zone 3                   |         | 0.00 |
| Call Display                      |                             |         | 0.00 |
| Corporate Data Fl                 | ex USA                      |         | 0.00 |
| Corporate Text Fle                | ex Zone1                    |         | 0.00 |
| Corporate Text Fle                |                             |         | 0.00 |
| Corporate Text Flo                | ex Zone3                    |         | 0.00 |
| Corporate Voice F                 | lex Zone1                   |         | 0.00 |
| Corporate Voice F                 | Flex Zone2                  |         | 0.00 |
| Corporate Voice F                 | Flex Zone3                  |         | 0.00 |
| Etelesolv                         |                             |         | 1.25 |
| Member to Member Local Calling    |                             |         | 0.00 |
| Messaging Pack Unlimited          |                             |         | 0.00 |
| Includes:                         | Picture Messaging           |         |      |
|                                   | Image Messaging             |         |      |
|                                   | Incl. Messages              |         |      |
|                                   | Unlimited Incoming Messages |         |      |
| Unlimited Canadian LD             |                             | \$10.00 |      |
| less 100.00                       | 9% Promotional Discount     | -10.00  | 0.00 |
| Unlimited Local 1                 | Falking                     |         | 0.00 |
| U.S. Travel -Calli                | ng \$0.20/min               |         | 0.00 |
| Travel US Text S                  |                             | \$10.00 |      |
| less 100.00% Promotional Discount |                             | -10.00  | 0.00 |