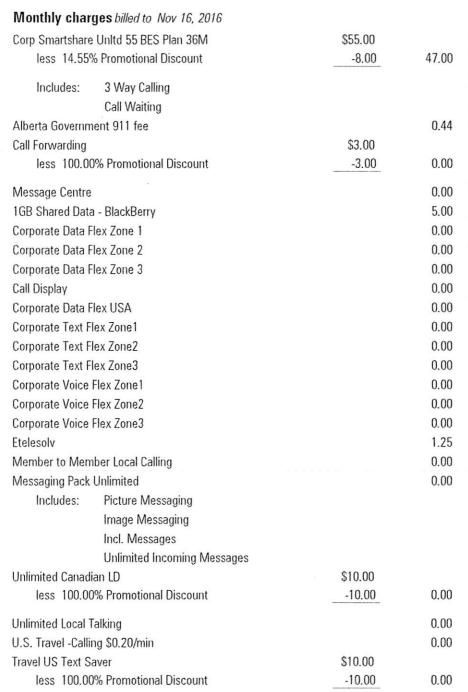

## **CURRENT CHARGES for**

| Monthly char        | ges billed to Oct 16, 2016  |         |       |
|---------------------|-----------------------------|---------|-------|
| Corp Smartshare     | Unitd 55 BES Plan 36M       | \$55.00 |       |
|                     | 6 Promotional Discount      | -8.00   | 47.00 |
| T. I. I.            | 2.14/ 015                   | 0       |       |
| Includes:           | 3 Way Calling               |         |       |
| All1- C             | Call Waiting                |         | 0.44  |
| Alberta Governm     | ent 911 tee                 | \$3.00  | 0.44  |
| Call Forwarding     | 200/ Promotional Diagrams   | -3.00   | 0.00  |
| less 100.00         | % Promotional Discount      | -3.00   | 0.00  |
| Message Centre      |                             |         | 0.00  |
| 1GB Shared Data     | a - BlackBerry              |         | 5.00  |
| Corporate Data F    | lex Zone 1                  |         | 0.00  |
| Corporate Data F    | lex Zone 2                  |         | 0.00  |
| Corporate Data F    | lex Zone 3                  |         | 0.00  |
| Call Display        |                             |         | 0.00  |
| Corporate Data F    | lex USA                     |         | 0.00  |
| Corporate Text F    | ex Zone1                    |         | 0.00  |
| Corporate Text F    | ex Zone2                    |         | 0.00  |
| Corporate Text F    | ex Zone3                    |         | 0.00  |
| Corporate Voice     | Flex Zone1                  |         | 0.00  |
| Corporate Voice     | Flex Zone2                  |         | 0.00  |
| Corporate Voice     | Flex Zone3                  |         | 0.00  |
| Etelesolv           |                             |         | 1.25  |
| Member to Mem       | ber Local Calling           |         | 0.00  |
| Messaging Pack      | Unlimited                   |         | 0.00  |
| Includes:           | Picture Messaging           |         |       |
|                     | Image Messaging             |         |       |
|                     | Incl. Messages              |         |       |
|                     | Unlimited Incoming Messages |         |       |
| Unlimited Canadi    | an LD                       | \$10.00 |       |
| less 100.00         | 9% Promotional Discount     | -10.00  | 0.00  |
| Unlimited Local 7   | -alking                     |         | 0.00  |
| U.S. Travel -Callin |                             | 0.00    |       |
| Travel US Text S    | \$10.00                     |         |       |
|                     |                             |         |       |